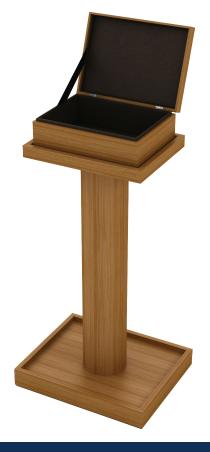

Pump dispensers with "Hand Sanitizer" label (available in small and large formats)

Floor stand with box for guest pre-screening items

Sleeve for large format wipes containers

Small pedestal trash bins wrapped in leatherette