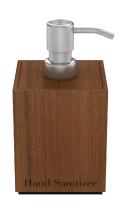

Pump dispensers with "Hand Sanitizer" label (available in small and large formats)

Floor stand with box for guest pre-screening items

Sleeve for large format wipes containers

Small pedestal trash bins wrapped in leatherette