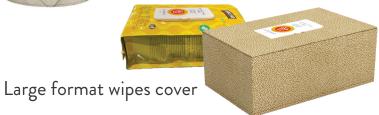

Pump dispensers with "Hand Sanitizer" label (available in small and large formats)

Floor stand with box for guest pre-screening items

Sleeve for large format wipes containers

Small pedestal trash bins wrapped in leatherette