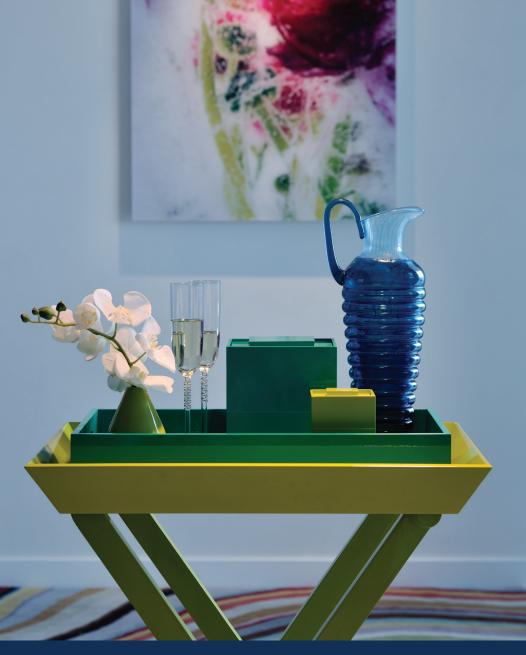

Innovation: We are creating flexible delivery components which function individually or as a stacking system, including a wood tray with folding legs, a woven tray, a cover that fits both, and a stand for them to rest on. The wood tray could be delivered poolside, legs extended to elevate it off the ground. That same tray, legs folded, could be placed on its stand in a private nook for a socially-distanced snack. Even still, a compatible basket (not pictured), holding housekeeping amenities, may be placed on the stand outside the guest room for the guest who requests extras but prefers not to come into contact with staff.