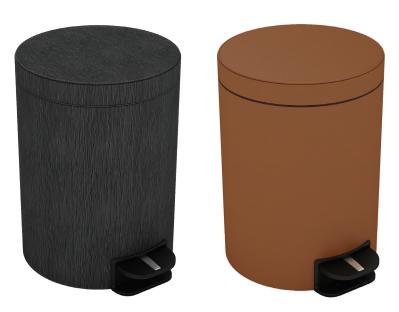

Pump dispensers with "Hand Sanitizer" label (available in small and large formats)

Floor stand with box for guest pre-screening items

Sleeve for large format wipes containers

Small pedestal trash bins wrapped in leatherette