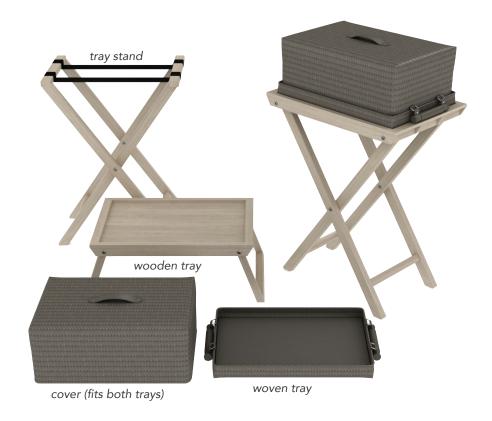

Innovation: We are creating flexible delivery components which function individually or as a stacking system, including a wood tray with folding legs, a woven tray, a cover that fits both, and a stand for them to rest on. The wood tray could be delivered poolside, legs extended to elevate it off the ground. That same tray, legs folded, could be placed on its stand in a private nook for a socially-distanced snack. Even still, a compatible basket (not pictured), holding housekeeping amenities, may be placed on the stand outside the guest room for the guest who requests extras but prefers not to come into contact with staff.