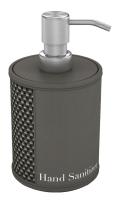

Pump dispensers with "Hand Sanitizer" label (available in small and large formats)

Floor stand with box for guest pre-screening items

Sleeve for large format wipes containers

Small pedestal trash bins wrapped in leatherette