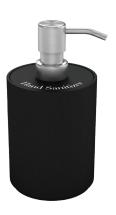

Pump dispensers with "Hand Sanitizer" label (available in small and large formats)

Floor stand with box for guest pre-screening items

Sleeve for large format wipes containers

Small pedestal trash bins wrapped in leatherette