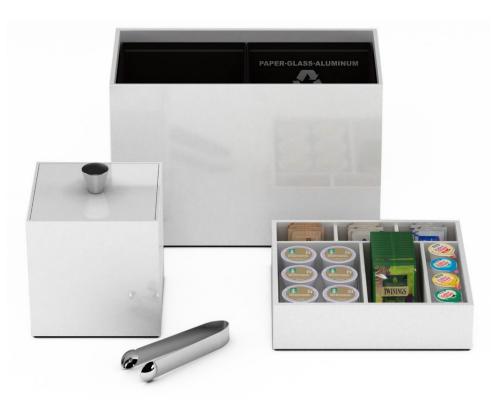

lantic Ocean. The Teak tray, with its rich color and beautiful grain, lends a contrasting tone and organic touch to complete the set.







#### Fairmont Kea Lani

We worked with the property team to develop accessories for the newly imagined, all-suite accommodations at the Fairmont Kea Lani. Tropical, breezy, and casually luxurious, the design team blended elements of the island's rich cultural heritage and lush surroundings with artful touches of modern elegance, like our signature White Lacquer accessories.



#### **Guest Bath**



Our Lacquer finish is available in any Pantone, Sherwin Williams or Benjamin Moore color reference in both gloss and matte options. Part of our Quick Ship program, White Lacquer accessories are stocked at our warehouse in California.

#### **Guest Room**





#### **Enchantment Resort**

Gorgeously secluded amid the spectacular red rocks of Boynton Canyon, Enchantment is cozy, elegant and intimately connected to its surroundings. Inspired by its minimalist architecture and the rich earth tones of its industrial chic interiors, we developed this collection of sleek, modern forms in a variety of Java Matte finishes.







#### **Guest Bath**

Our hand cast Matte Resin has an earthy, stone-like sensibility (and heft) that lends a rustic, yet luxurious touch. Our Resin and Lacquer finishes are available in any Pantone, Benjamin Moore or Sherwin Williams color reference.



#### **Guest Room**

Our Smooth Leather Match contributes a touch of warmth and a softer sensibility to Enchantment's Southwestern inspired casitas and suites. While color a