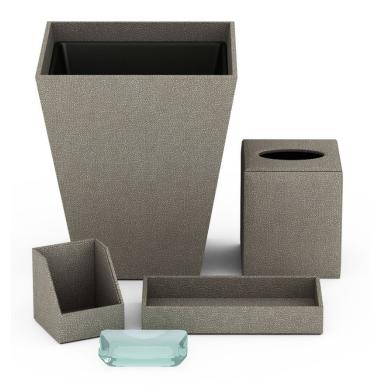

# Fairmont Hotel Macdonald, Edmonton

We collaborated with the property's design team to create accessories for the newly imagined guestrooms and suites at Fairmont Hotel Macdonald. Elegant and sophisticated, each piece was thoughtfully conceived to complement the dignified style and timeless grace of this historic property.

### Guestroom and Guest Bath Accessories

These custom-colored, Smooth Leather Match accessories feature sleek forms and exquisite, yet understated, styling that contributes to the refined and luxurious sensibility of the space. Our custom capabilities are extensive with regard to form and finish, including our ability to match any Pantone, Sherwin Williams, or Benjamin Moore color reference.