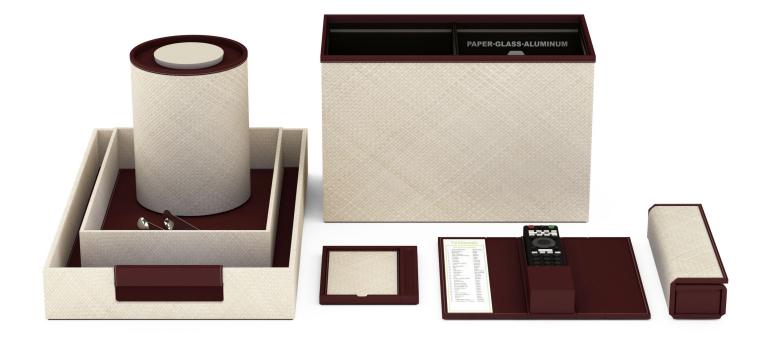

# Mandarin Oriental Savoy, Zurich

Working with the property's design team, we created 40+ custom accessories for this exquisite property. Varying design by room type, we imagined and incorporated bespoke, yet nuanced detailing to ensure every piece was intimately connected to its space and artfully designed for seamless functionality.

### Bath Accessories: Guest Rooms

### Bath Accessories: Suites

### Guest Room: Bedside and Desk

Guest Room: Foyer and Closet

### Guest Room: Minibar

Conference Areas