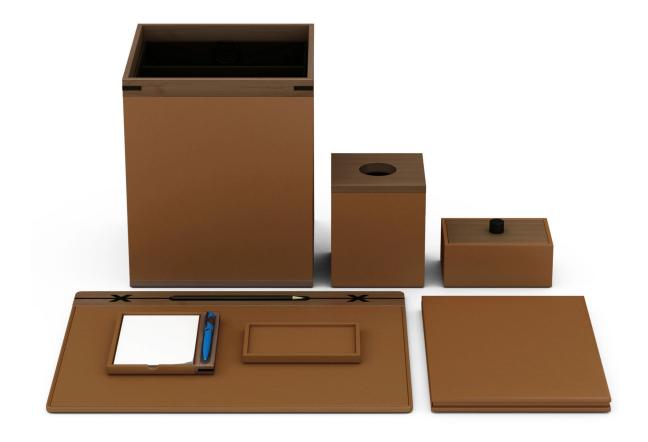

# Fairmont Hotel Macdonald, Edmonton

We collaborated with the property's design team to create accessories for the newly imagined guestrooms and suites at Fairmont Hotel Macdonald. Elegant and sophisticated, each piece was thoughtfully conceived to complement the dignified style and timeless grace of this historic property.

### Guestroom and Guest Bath Accessories

These custom-colored, Smooth Leather Match accessories feature sleek forms and exquisite, yet understated, styling that contributes to the refined and luxurious sensibility of the space. Our custom capabilities are extensive with regard to form and finish, including our ability to match any Pantone, Sherwin Williams, or Benjamin Moore color reference.