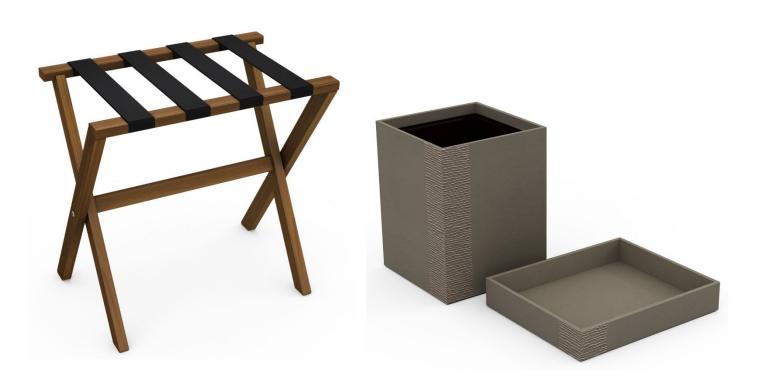

# Guestroom: Luggage Rack

The property also chose our gorgeous Evolution Luggage Rack (crafted from solid wood) in Natural, one of our six signature wood tones.

#### **Guest Room**

Pendry chose our Black Wave Textured Leather Match Cube Recycling Bin. Black Wave Textured Leather Match is one of our many Quick Ship collections, stocked at our warehouse in California. Our Evolution Luggage Racks, crafted from solid wood, is available in a variety of tones, including the Black shown below.