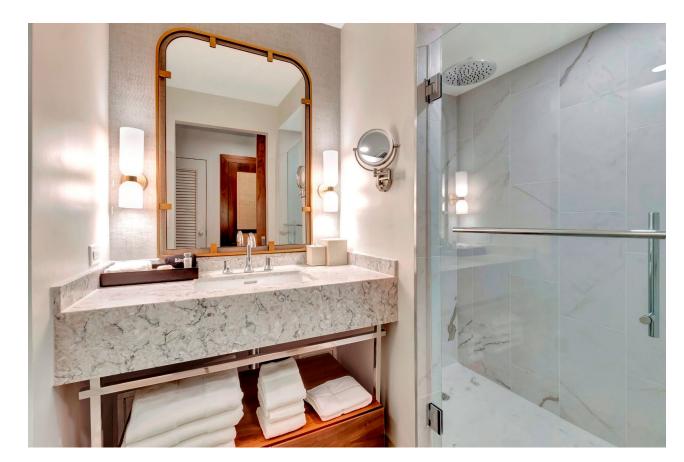

p white pump dispenser. Matte Black wall mount and pump dispensers were created for the shower to match the plumbing fixtures.





# Grand Hyatt Atlanta, Buckhead

The design team chose our through-body resin accessories in a custom Pantone with a matte finish for this luxurious downtown Buckhead hotel.





#### **Guest Bath Accessories**

Sleek, modern and weighty-in-feel, our hand-cast resin bath accessories elevate the guest bath experience and impress with exquisite craftsmanship and impeccable detailing. We craft our resin accessories in a variety of textures, including Opaque (as shown below), "Sand" and "Glass," and have the ability to match any Pantone, Sherwin Williams or Benjamin Moore color reference. These same accessories were also installed at Grand Hyatt Washington DC.





### Tideline Palm Beach Ocean Resort and Spa

We worked with the design team to create guestroom and guest bath accessories with a coastal, contemporary and luxe feel for boutique, ocean-front property.





#### Guest Room and Guest Bath Accessories

The team chose to curate across various finishes to create a unique collection that evokes the beauty and serenity of the beach surroundings. Our Pearl White Classic Woven Leather Match pieces shimmer with pearlescence, reminiscent of sand sparkling in the sun, while the custom-colored Blue "Glass Resin" soap dish evokes the shimmering, aquamarine waters of the Atlantic Ocean. The Teak tray, with its rich color and beautiful grain, lends a contrasting tone and organic touch to complete the set.







#### Fairmont Kea Lani

We worked with