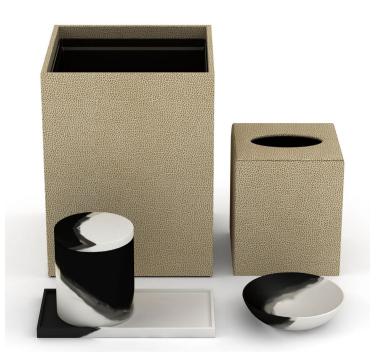

#### **Guest Bathroom**

Our Pearl White Wave Textured Leather Match accessories are elegant, neutral and clean. With our signature modern forms and exquisite craftsmanship, these pieces lend touches of modern luxury to the guest bathroom.

#### **Guest Room**

Pendry chose our Black Wave Textured Leather Match Cube Recycling Bin. Black Wave Textured Leather Match is one of our many Quick Ship collections, stocked at our warehouse in California. Our Evolution Luggage Racks, crafted from solid wood, is available in a variety of tones, including the Black shown below.