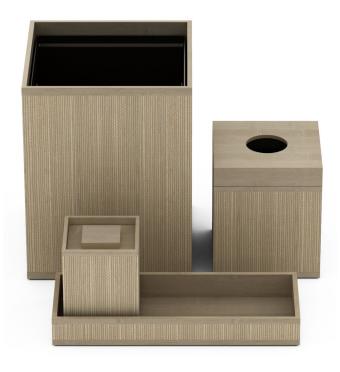

# Pendry Manhattan West

Pendry offers guests an airy, relaxed version of New York and its timeless sophistication. The clean lines and crisp elegance of our Wave Textured Leather Match accessories work beautifully in these stunning interiors, punctuating the warm, contemporary design and understated, California-inspired take on progressive luxury.

#### Guest Room & Bath

Our Wave Textured Leather Match is available in any color, included single tone (as pictured) or tone-on-tone. As a signature Via Motif collection, we hold stock of selected pieces at our warehouse in California, often allowing for "quick ship" delivery.