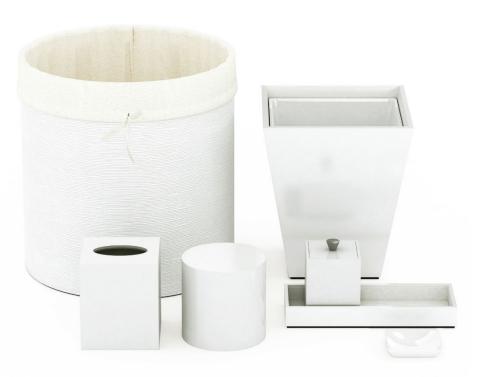

renity of the beach surroundings. Our Pearl White Classic Woven Leather Match pieces shimmer with pearlescence, reminiscent of sand sparkling in the sun, while the custom-colored Blue "Glass Resin" soap dish evokes the shimmering, aquamarine waters of the Atlantic Ocean. The Teak tray, with its rich color and beautiful grain, lends a contrasting tone and organic touch to complete the set.







#### Fairmont Kea Lani

We worked with the property team to develop accessories for the newly imagined, all-suite accommodations at the Fairmont Kea Lani. Tropical, breezy, and casually luxurious, the design team blended elements of the island's rich cultural heritage and lush surroundings with artful touches of modern elegance, like our signature White Lacquer accessories.



#### **Guest Bath**



Our Lacquer finish is available in any Pantone, Sherwin Williams or Benjamin Moore color reference in both gloss and matte options. Part of our Quick Ship program, White Lacquer accessories are stocked at our warehouse in California.

#### **Guest Room**





#### **Enchantment Resort**

Gorgeously secluded amid the spectacular red rocks of Boynton Canyon, Enchantment is cozy, elegant and intimately connected to its surroundings. Inspired by its minimalist architecture and the rich earth tones of its industrial chic interiors, we developed this collection of sleek, modern forms in a variety of Java Matte finishes.







#### **Guest Bath**

Our hand cast Matte Resin has an earthy, stone-like sensibility (and heft) that lends a rustic, yet luxurious touch. Our Resin and Lacquer finishes