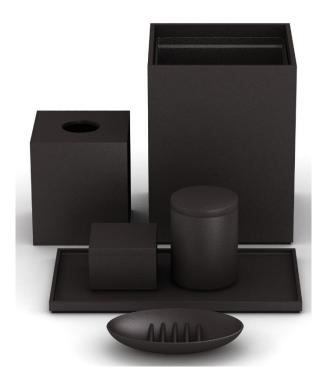

#### **Public Restrooms**

Our Caramel Wave Textured Leather Match accessories blend seamlessly into the coastal-inspired Spa Pendry and public area restrooms, striking just the right balance of simplicity and sophistication. We offer a range of sleek modern forms and are able to adjust dimensions to ensure that each piece fits and functions perfectly in its space. Our pedal bins are available in all of our woven or leather match finishes, allowing them to function as intentional accents in the design story.