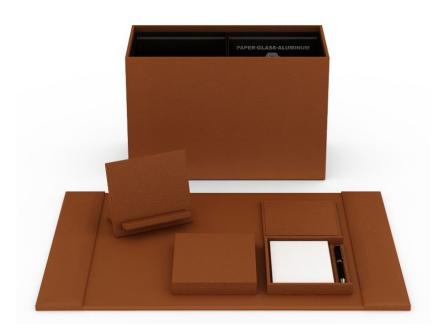

# Fairmont Hotel Macdonald, Edmonton

We collaborated with the property's design team to create accessories for the newly imagined guestrooms and suites at Fairmont Hotel Macdonald. Elegant and sophisticated, each piece was thoughtfully conceived to complement the dignified style and timeless grace of this historic property.

### Guestroom and Guest Bath Accessories

These custom-colored, Smooth Leather Match accessories feature sleek forms and exquisite, yet understated, styling that contributes to the refined and luxurious sensibility of the space. Our custom capabilities are extensive with regard to form and finish, including our ability to match any Pantone, Sherwin Williams, or Benjamin Moore color reference.