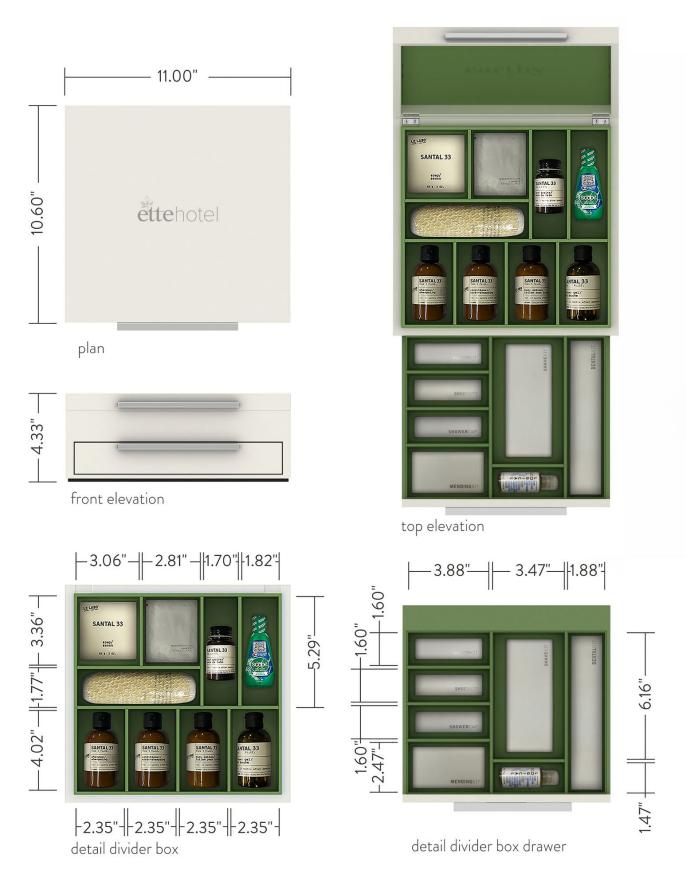

#### ette hotels

As an emerging brand, ette hotels is focused on ensuring that every single design element has meaning and purpose, conveying its identity and enhancing the guest experience. We developed these custom Lacquer and Leather Match accessories inspired by the brand's fresh style and crisp, artful, vibe.

The lemon tree is an important symbol of ette's brand identity, symbolizing love, light and fortune, and evoking joy, optimism and positive energy. We incorporated this image into select accessories, allowing our pieces to help narrate ette's unique story.

#### **Guest Bath**

Guest Room