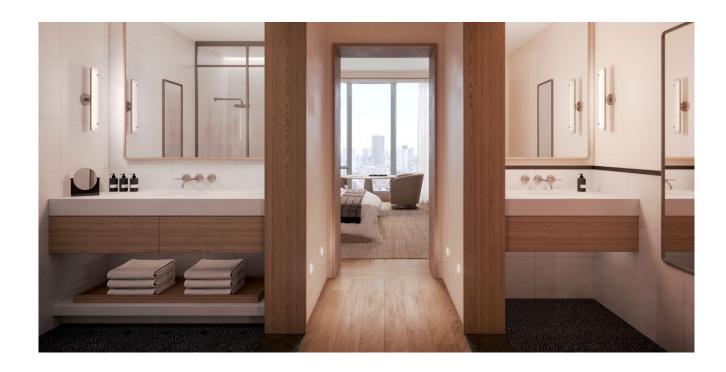

# Pendry Newport Beach

With stunning spaces that feel both considered and casual in the same breath, Pendry Newport Beach has a style that's equal parts Deco-inspired elegance and laid-back California cool. We worked with the design team to develop bespoke accessories across guestrooms, guest bathrooms, F&B and public areas.

#### **Guest Bathroom**

Our Pearl White Wave Textured Leather Match accessories are elegant, neutral and clean. With our signature modern forms and exquisite craftsmanship, these pieces lend touches of modern luxury to the guest bathroom.

#### **Guest Room**

Pendry chose our Black Wave Textured Leather Match Cube Recycling Bin. Black Wave Textured Leather Match is one of our many Quick Ship collections, stocked at our warehouse in California. Our Evolution Luggage Racks, crafted from solid wood, is available in a variety of tones, including the Black shown below.