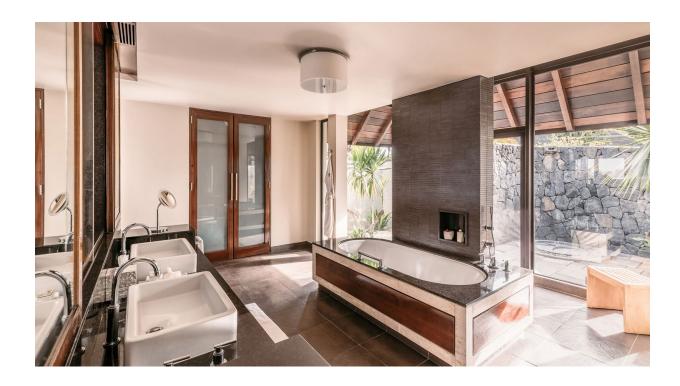

# Montage Deer Valley

As Montage's accessories partner, we develop two collections for this spectacular, fivestar property whose gorgeous interiors are inspired by the heritage and natural beauty of the region.

#### **Guest Bathroom**

Our bath caddies are hand-crafted from solid-wood, customized to the specs of the tub (for a perfect fit) and offered in a range of wood tones and forms. Earthy and luxurious at the same time, they are substantial and distinctive, tempting weary skiers to indulge in the gorgeous marble tubs, and elevating the guest bath experience in a meaningful way.