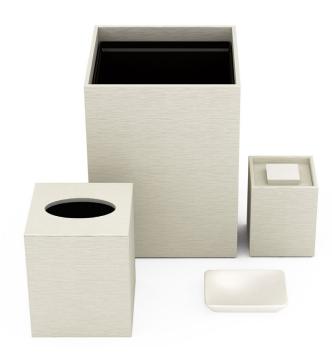

#### **Guest Bathroom**

Our Pearl White Wave Textured Leather Match accessories are elegant, neutral and clean. With our signature modern forms and exquisite craftsmanship, these pieces lend touches of modern luxury to the guest bathroom.

#### **Guest Room**

Pendry chose our Black Wave Textured Leather Match Cube Recycling Bin. Black Wave Textured Leather Match is one of our many Quick Ship collections, stocked at our warehouse in California. Our Evolution Luggage Racks, crafted from solid wood, is available in a variety of tones, including the Black shown below.