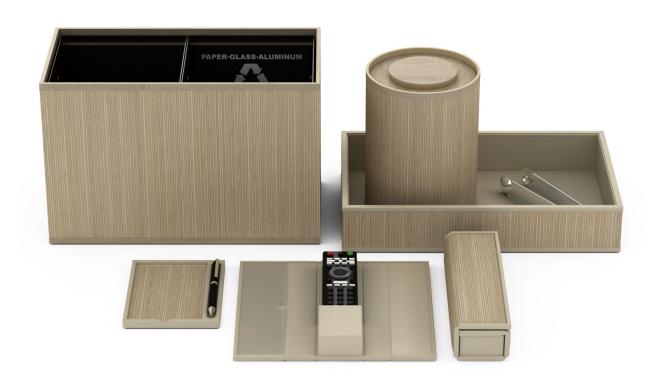

woven and trimmed in Palm Wood by the skilled artisans at our company-owned factory in Indonesia. The custom bath caddy, crafted from the same richly-grained Palm Wood, serves as a luxurious invitation to revel in the serenity of the space.



### **Guest Room**

We worked with the property to develop these unique, custom pieces for the Asian inspired guest suites. Their graceful forms, clean designs and exquisite craftsmanship elevate the guest experience and form lasting impressions.







#### The Tower at The Boca Raton

We worked with the team at this iconic property to develop accessories with a contemporary, coastal vibe. Our Natural Mendong with Bamboo trim evokes an effortlessly residential feel and contributes to the casual, yet luxurious sensibility of The Tower guestrooms.





Our Natural Mendong material is crafted from Mendong grass, which is sustainably grown and harvested, and then hand loomed by the skilled artisans at our company-owned factory in Indonesia. Trimmed in Bamboo, these pieces serve as elegant, organic touchpoints well suited for the Tower's breezy, waterfront setting.







#### The Cloister at The Boca Raton

This iconic landmark, the original hotel building at the property, features grand architecture and rich history dating back to 1926. Our Natural Pandan accessories with Maroon trim accent the classic styling and modern furnishings, and contribute to the sophisticated and casually elegant feel of the newly transformed space.





Our Pandan finish is crafted from the Pandan leaf, a completely renewable and sustainably harvested resourc