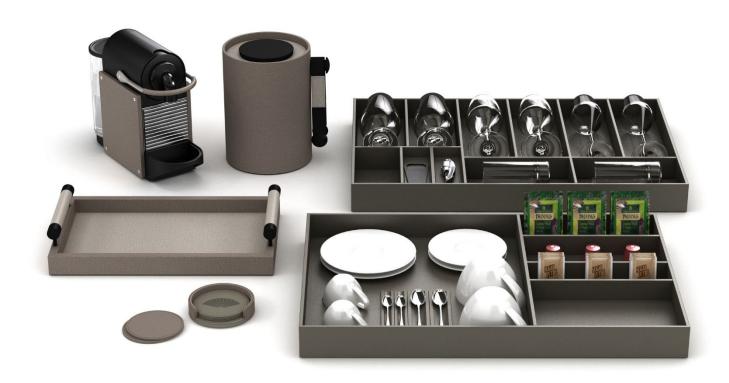

# The Ritz-Carlton Yacht Collection, Evrima

We worked with The Ritz-Carlton Yacht Collection team over 2 years to design custom accessories with a sleek, modern feel in mixed textures and muted earth tones. With every single detail conceived to enhance the guest experience, this intimate and luxurious yacht is as much a destination as the ports it visits.

Living Area

Guest Bathroom

Hamper

The Ritz-Carlton Yacht Collection, Evrima

# Pool and Spa