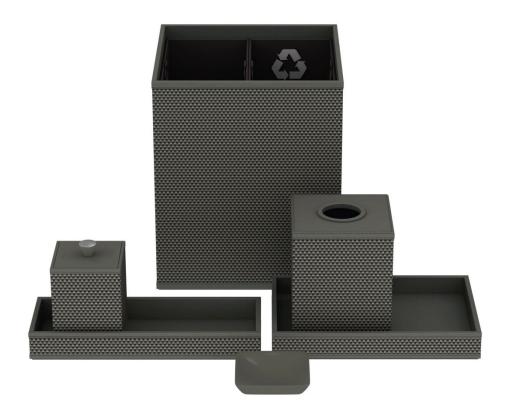

# Mandarin Oriental Savoy, Zurich

Working with the property's design team, we created 40+ custom accessories for this exquisite property. Varying design by room type, we imagined and incorporated bespoke, yet nuanced detailing to ensure every piece was intimately connected to its space and artfully designed for seamless functionality.

### Bath Accessories: Guest Rooms

### Bath Accessories: Suites

### Guest Room: Bedside and Desk

Guest Room: Foyer and Closet

### Guest Room: Minibar

Conference Areas