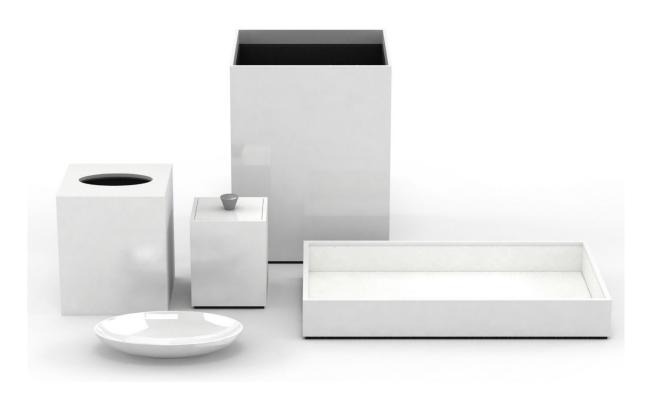

### Bath Accessories: Guest Rooms

### Bath Accessories: Suites

### Guest Room: Bedside and Desk

Guest Room: Foyer and Closet

### Guest Room: Minibar

Conference Areas