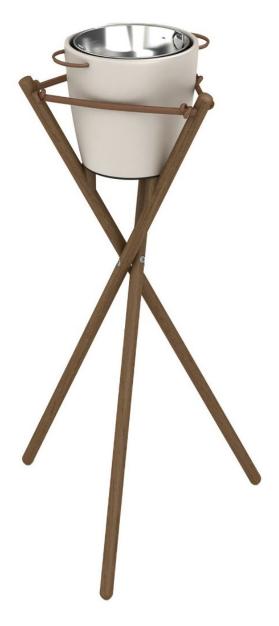

#### Four Seasons Cabo del Sol

Our Resin Wine Bucket with Wood Stand is a show-stopper. Casually rustic with an organic sensibility, this special piece is one of those touches that elevates the whole experience...

The hand-cast resin vessel is available in a wide range of tones and textures, and includes a removable, stainless steel liner that eliminates condensation. The wood stand is available in a variety of wood tones.