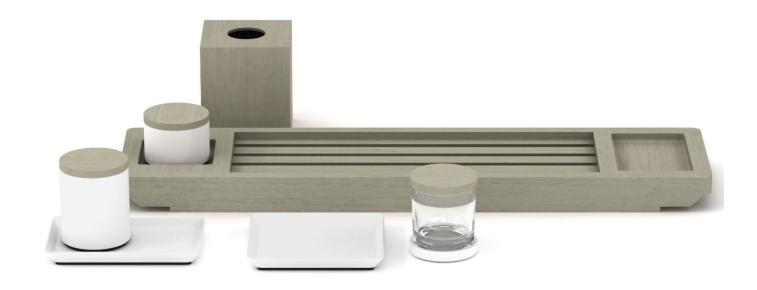

### Mandarin Oriental Palace, Luzern

Working with the GM and his team, we designed over 50+ custom accessories for this exquisite property. Varying design by room type, we imagined and incorporated bespoke yet nuanced detailing to ensure every single piece was truly one-of-a-kind and intimately connected to its space.

#### **Guest Bathroom**

#### Guest Room: Desk Area

### Guest Room: Bedside

Guest Room: Minibar

# Guest Room: Foyer and Closet Area

Guest Room: Sitting Area