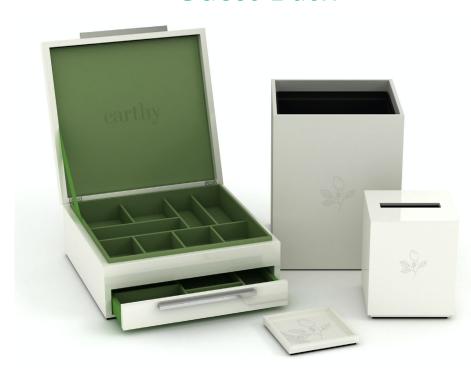

#### ette hotels

As an emerging brand, ette hotels is focused on ensuring that every single design element has meaning and purpose, conveying its identity and enhancing the guest experience. We developed these custom Lacquer and Leather Match accessories inspired by the brand's fresh style and crisp, artful, vibe.

The lemon tree is an important symbol of ette's brand identity, symbolizing love, light and fortune, and evoking joy, optimism and positive energy. We incorporated this image into select accessories, allowing our pieces to help narrate ette's unique story.

#### **Guest Bath**

Guest Room