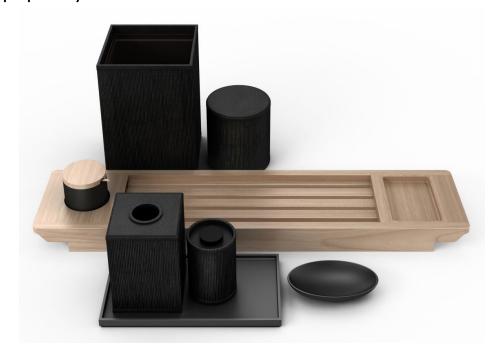

# Montage Deer Valley

As Montage's accessories partner, we develop two collections for this spectacular, fivestar property whose gorgeous interiors are inspired by the heritage and natural beauty of the region.

#### **Guest Bathroom**

Our bath caddies are hand-crafted from solid-wood, customized to the specs of the tub (for a perfect fit) and offered in a range of wood tones and forms. Earthy and luxurious at the same time, they are substantial and distinctive, tempting weary skiers to indulge in the gorgeous marble tubs, and elevating the guest bath experience in a meaningful way.