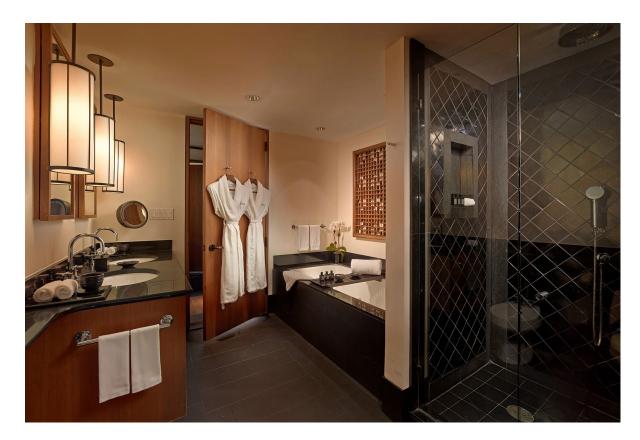

#### **Guest Bathroom**

Our Pearl White Wave Textured Leather Match accessories are elegant, neutral and clean. With our signature modern forms and exquisite craftsmanship, these pieces lend touches of modern luxury to the guest bathroom.

#### **Public Restrooms**

Our Caramel Wave Textured Leather Match accessories blend seamlessly into the coastal-inspired Spa Pendry and public area restrooms, striking just the right balance of simplicity and sophistication. We offer a range of sleek modern forms and are able to adjust dimensions to ensure that each piece fits and functions perfectly in its space. Our pedal bins are available in all of our woven or leather match finishes, allowing them to function as intentional accents in the design story.