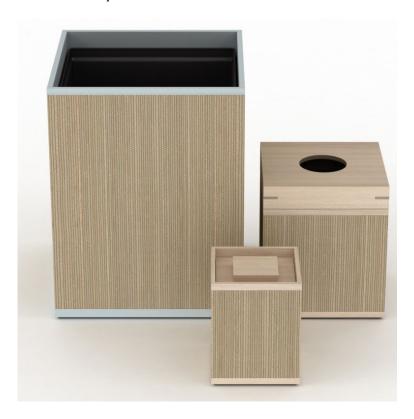

# Pendry Manhattan West

Pendry offers guests an airy, relaxed version of New York and its timeless sophistication. The clean lines and crisp elegance of our Wave Textured Leather Match accessories work beautifully in these stunning interiors, punctuating the warm, contemporary design and understated, California-inspired take on progressive luxury.

#### Guest Room & Bath

Our Wave Textured Leather Match is available in any color, included single tone (as pictured) or tone-on-tone. As a signature Via Motif collection, we hold stock of selected pieces at our warehouse in California, often allowing for "quick ship" delivery.