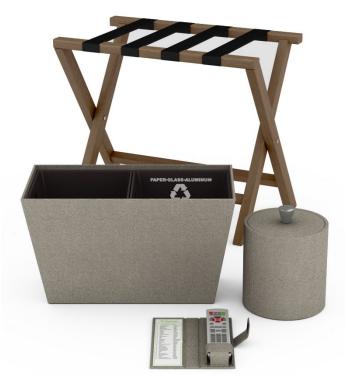

#### **Guest Room**

Pendry chose our Black Wave Textured Leather Match Cube Recycling Bin. Black Wave Textured Leather Match is one of our many Quick Ship collections, stocked at our warehouse in California. Our Evolution Luggage Racks, crafted from solid wood, is available in a variety of tones, including the Black shown below.

# Guestroom: Luggage Rack

The property also chose our gorgeous Evolution Luggage Rack (crafted from solid wood) in Natural, one of our six signature wood tones.