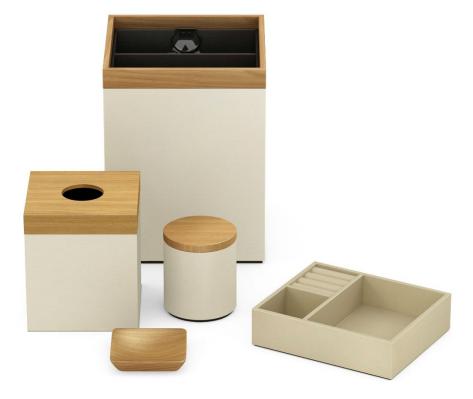

# Montage Healdsburg

To complement the contemporary aesthetic and environmentally conscious design of this transformative hideaway in the Sonoma wine country, we created guest room and bath accessories hand crafted in earthy, neutral tones in a mix of rich and unique textures.

#### **Guest Bath**

Combining materials and finishes across our many collections enhances the boutique, one-of-a-kind essence of Montage Healdsburg. Materials such as wood, woven Mendong grass and black sand resin contribute to the organic, luxurious warmth and charm of the property.

### **Guest Room**

We worked with the property to develop a custom Faux Shagreen finish in a warm brown that compliments the case goods and in-room woodwork. Our Faux Shagreen finish is not only beautiful, but it offers incredible design flexibility (available in any color, including tone-ontone options) and value as well.