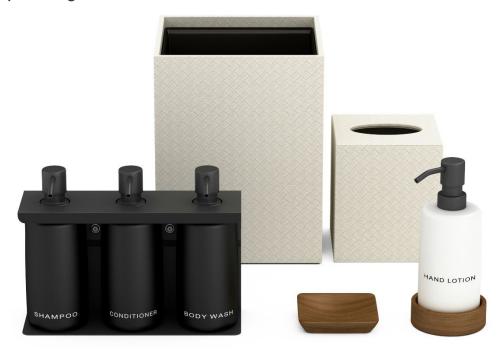

# Grand Hyatt Atlanta, Buckhead

The design team chose our through-body resin accessories in a custom Pantone with a matte finish for this luxurious downtown Buckhead hotel.

#### **Guest Bath Accessories**

Sleek, modern and weighty-in-feel, our hand-cast resin bath accessories elevate the guest bath experience and impress with exquisite craftsmanship and impeccable detailing. We craft our resin accessories in a variety of textures, including Opaque (as shown below), "Sand" and "Glass," and have the ability to match any Pantone, Sherwin Williams or Benjamin Moore color reference. These same accessories were also installed at Grand Hyatt Washington DC.