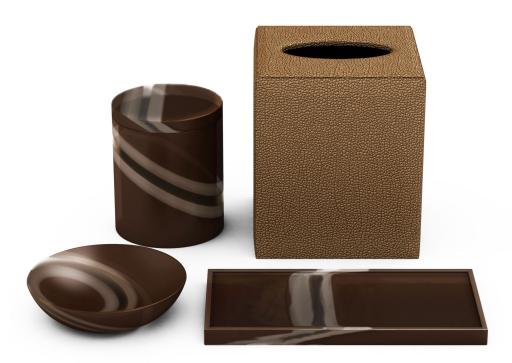

#### **Public Restrooms**

Our Caramel Wave Textured Leather Match accessories blend seamlessly into the coastal-inspired Spa Pendry and public area restrooms, striking just the right balance of simplicity and sophistication. We offer a range of sleek modern forms and are able to adjust dimensions to ensure that each piece fits and functions perfectly in its space. Our pedal bins are available in all of our woven or leather match finishes, allowing them to function as intentional accents in the design story.