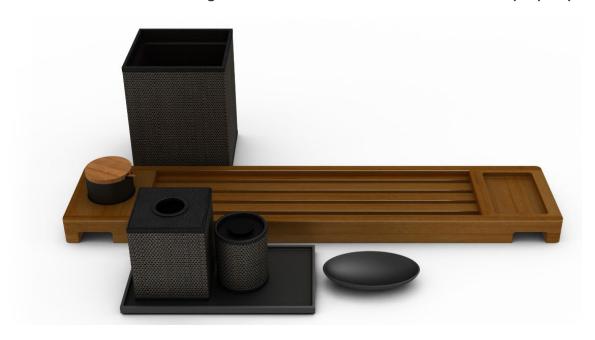

### Mandarin Oriental Palace, Luzern

Working with the GM and his team, we designed over 50+ custom accessories for this exquisite property. Varying design by room type, we imagined and incorporated bespoke yet nuanced detailing to ensure every single piece was truly one-of-a-kind and intimately connected to its space.

#### **Guest Bathroom**

#### Guest Room: Desk Area

### Guest Room: Bedside

Guest Room: Minibar

# Guest Room: Foyer and Closet Area

Guest Room: Sitting Area