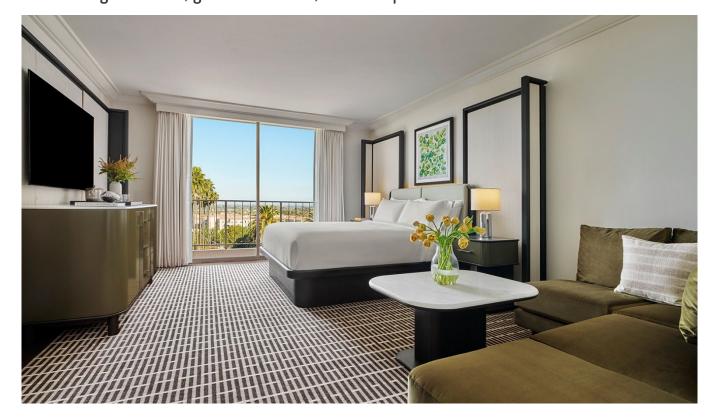

# Pendry Newport Beach

With stunning spaces that feel both considered and casual in the same breath, Pendry Newport Beach has a style that's equal parts Deco-inspired elegance and laid-back California cool. We worked with the design team to develop bespoke accessories across guestrooms, guest bathrooms, F&B and public areas.

#### **Guest Room**

Pendry chose our Black Wave Textured Leather Match Cube Recycling Bin. Black Wave Textured Leather Match is one of our many Quick Ship collections, stocked at our warehouse in California. Our Evolution Luggage Racks, crafted from solid wood, is available in a variety of tones, including the Black shown below.