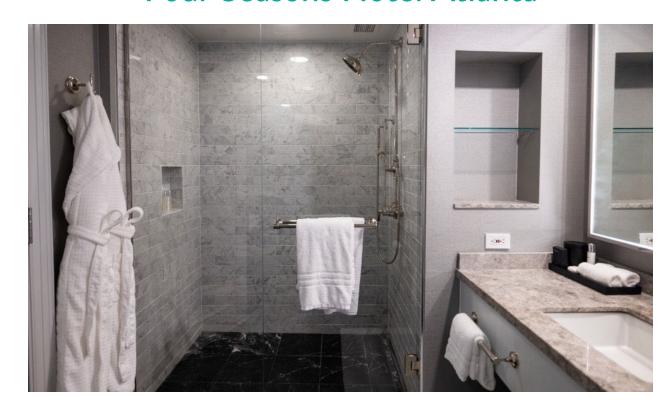

#### Four Seasons Hotel Atlanta

Four Seasons Hotel Atlanta boasts gorgeously outfitted, marble bathrooms, each of which features a luxurious, deep, soaking tub and a separate glass enclosed shower. The clean design, contrasting tones and subtle texture of our Wave Textured Leather Match bath accessories add to the modern elegance of these stunning spaces.