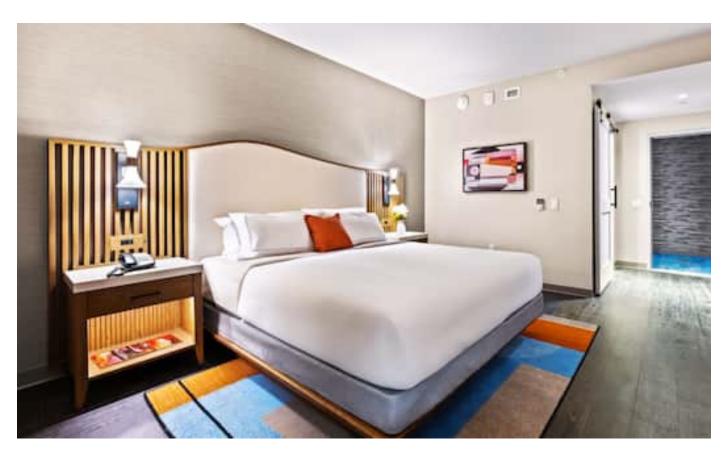

# Pendry Newport Beach

With stunning spaces that feel both considered and casual in the same breath, Pendry Newport Beach has a style that's equal parts Deco-inspired elegance and laid-back California cool. We worked with the design team to develop bespoke accessories across guestrooms, guest bathrooms, F&B and public areas.

#### **Guest Room**

Pendry chose our Black Wave Textured Leather Match Cube Recycling Bin. Black Wave Textured Leather Match is one of our many Quick Ship collections, stocked at our warehouse in California. Our Evolution Luggage Racks, crafted from solid wood, is available in a variety of tones, including the Black shown below.