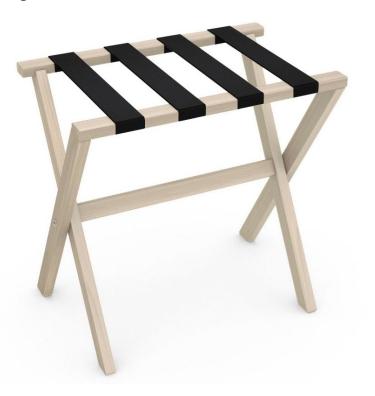

# Guestroom: Luggage Rack

The property also chose our gorgeous Evolution Luggage Rack (crafted from solid wood) in Natural, one of our six signature wood tones.