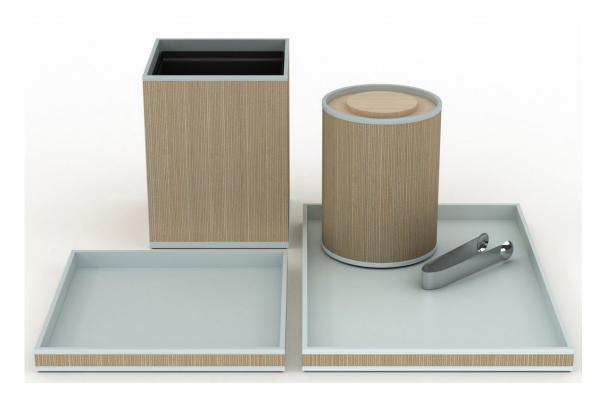

# Pendry Manhattan West

Pendry offers guests an airy, relaxed version of New York and its timeless sophistication. The clean lines and crisp elegance of our Wave Textured Leather Match accessories work beautifully in these stunning interiors, punctuating the warm, contemporary design and understated, California-inspired take on progressive luxury.

#### Guest Room & Bath

Our Wave Textured Leather Match is available in any color, included single tone (as pictured) or tone-on-tone. As a signature Via Motif collection, we hold stock of selected pieces at our warehouse in California, often allowing for "quick ship" delivery.