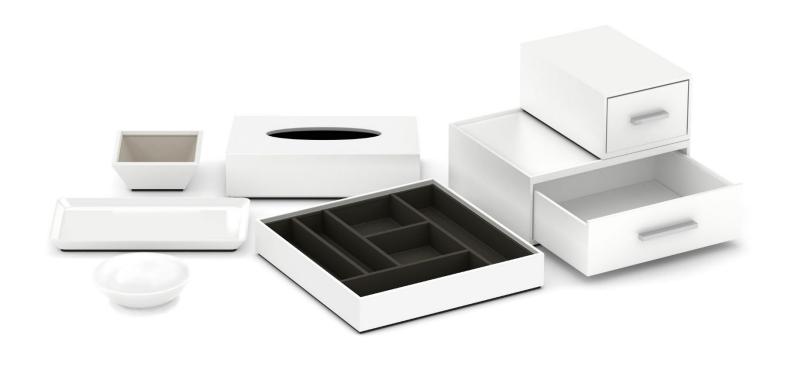

# Mandarin Oriental Savoy, Zurich

Working with the property's design team, we created 40+ custom accessories for this exquisite property. Varying design by room type, we imagined and incorporated bespoke, yet nuanced detailing to ensure every piece was intimately connected to its space and artfully designed for seamless functionality.

### Bath Accessories: Guest Rooms

### Bath Accessories: Suites

### Guest Room: Bedside and Desk

Guest Room: Foyer and Closet

### Guest Room: Minibar

Conference Areas