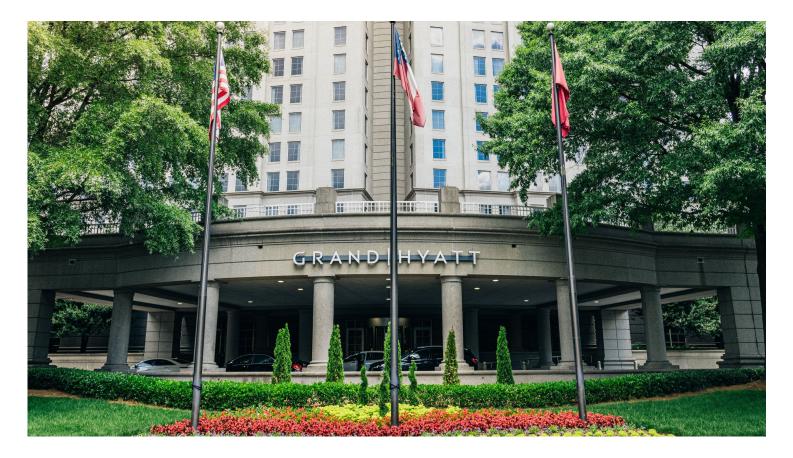

# Grand Hyatt Atlanta, Buckhead

The design team chose our through-body resin accessories in a custom Pantone with a matte finish for this luxurious downtown Buckhead hotel.