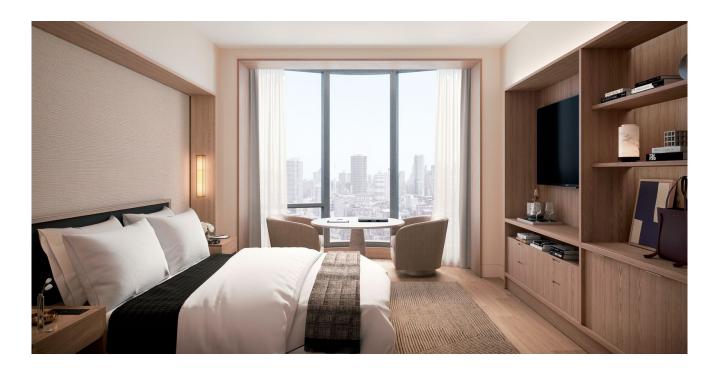

# Pendry Newport Beach

With stunning spaces that feel both considered and casual in the same breath, Pendry Newport Beach has a style that's equal parts Deco-inspired elegance and laid-back California cool. We worked with the design team to develop bespoke accessories across guestrooms, guest bathrooms, F&B and public areas.

#### **Guest Bathroom**

Our Pearl White Wave Textured Leather Match accessories are elegant, neutral and clean. With our signature modern forms and exquisite craftsmanship, these pieces lend touches of modern luxury to the guest bathroom.

#### **Guest Room**

Pendry chose our Black Wave Textured Leather Match Cube Recycling Bin. Black Wave Textured Leather Match is one of our many Quick Ship collections, stocked at our warehouse in California. Our Evolution Luggage Racks, crafted from solid wood, is available in a variety of tones, including the Black shown below.