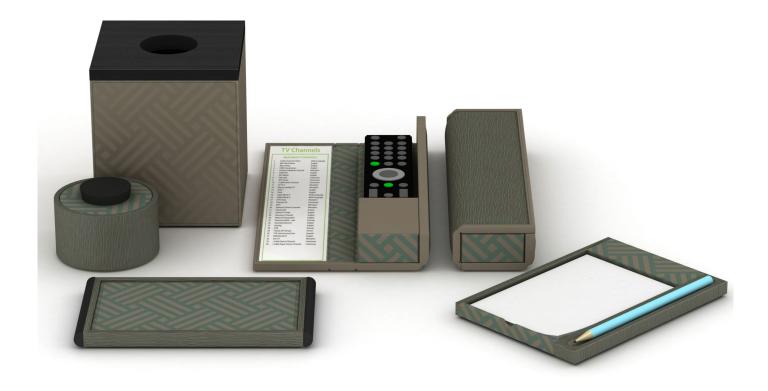

# Loews Arlington Hotel

Offering upscale hospitality and unparalleled service, Loews Arlington Hotel features 888 guest rooms and luxury suites with a sophisticated and forward thinking design. This Texassized meeting and resort destination features our Classic Weave Leather Match guestroom and guest bath accessories.

#### Guest Bath and Guest Room

Richly textured with a pearlized sheen, our Silver Classic Weave Leather Match accessories lend touches of warmth, elegance and sophistication to the spacious and luxurious guestrooms. This unique woven finish is crafted from Smooth Leather Match, which the skilled artisans at our company-owned factory cut into thin strips and then hand loom into this classic pattern. The hand-cast, silver resin soap dish coordinates seamlessly and is available in a variety of shapes.