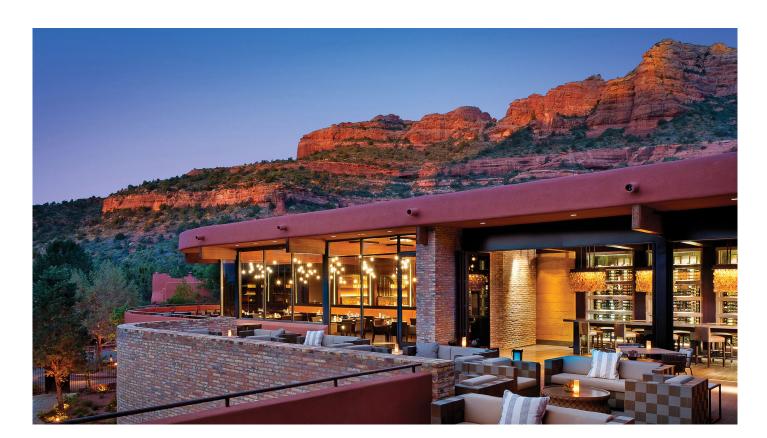

# Mii Amo, Sedona

Our "Terra Cotta" matte resin and lacquer collection, created to honor Mii Amo's intimate connection to its spectacular surroundings among the red rocks of Sedona's Boynton Canyon, reflects the resort's unique spin on understated elegance and rustic luxury.