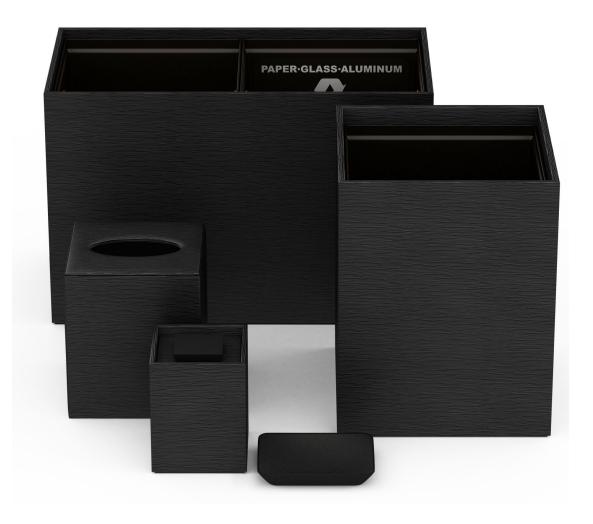

#### **Guest Room**

Pendry chose our Black Wave Textured Leather Match Cube Recycling Bin. Black Wave Textured Leather Match is one of our many Quick Ship collections, stocked at our warehouse in California. Our Evolution Luggage Racks, crafted from solid wood, is available in a variety of tones, including the Black shown below.

#### **Public Restrooms**

Our Caramel Wave Textured Leather Match accessories blend seamlessly into the coastal-inspired Spa Pendry and public area restrooms, striking just the right balance of simplicity and sophistication. We offer a range of sleek modern forms and are able to adjust dimensions to ensure that each piece fits and functions perfectly in its space. Our pedal bins are available in all of our woven or leather match finishes, allowing them to function as intentional accents in the design story.