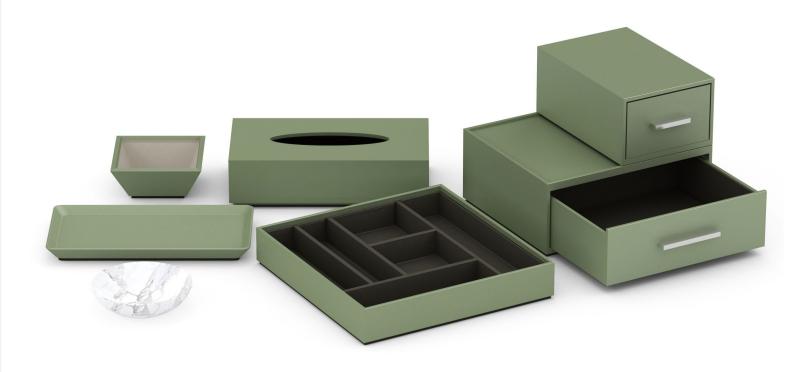

# Grand Hyatt Atlanta, Buckhead

The design team chose our through-body resin accessories in a custom Pantone with a matte finish for this luxurious downtown Buckhead hotel.

#### **Guest Bath Accessories**

Sleek, modern and weighty-in-feel, our hand-cast resin bath accessories elevate the guest bath experience and impress with exquisite craftsmanship and impeccable detailing. We craft our resin accessories in a variety of textures, including Opaque (as shown below), "Sand" and "Glass," and have the ability to match any Pantone, Sherwin Williams or Benjamin Moore color reference. These same accessories were also installed at Grand Hyatt Washington DC.