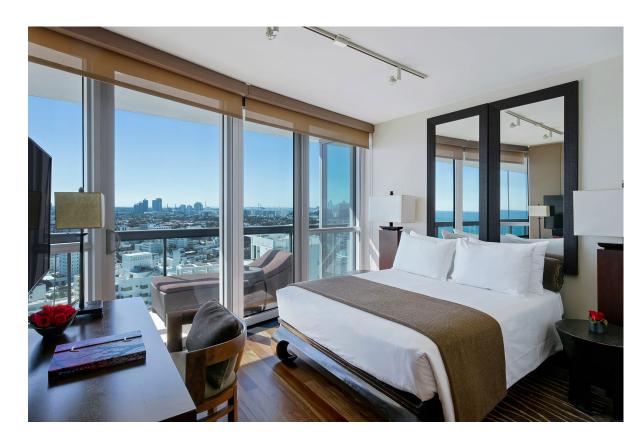

#### **Guest Room**

Pendry chose our Black Wave Textured Leather Match Cube Recycling Bin. Black Wave Textured Leather Match is one of our many Quick Ship collections, stocked at our warehouse in California. Our Evolution Luggage Racks, crafted from solid wood, is available in a variety of tones, including the Black shown below.