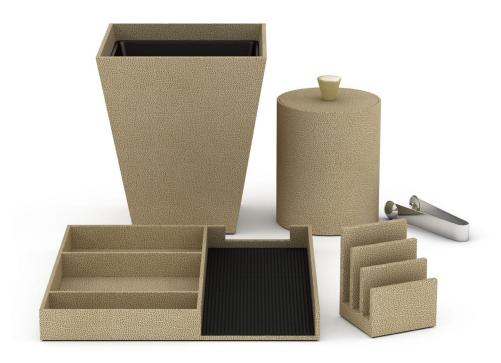

#### **Public Restrooms**

Our Caramel Wave Textured Leather Match accessories blend seamlessly into the coastal-inspired Spa Pendry and public area restrooms, striking just the right balance of simplicity and sophistication. We offer a range of sleek modern forms and are able to adjust dimensions to ensure that each piece fits and functions perfectly in its space. Our pedal bins are available in all of our woven or leather match finishes, allowing them to function as intentional accents in the design story.