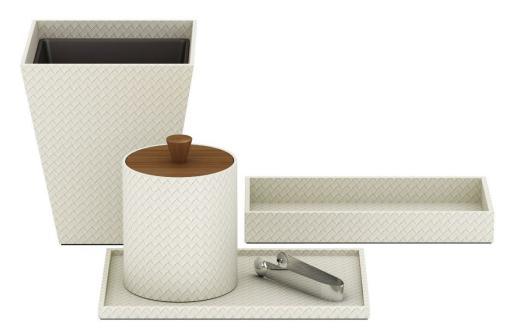

# Loews Arlington Hotel

Offering upscale hospitality and unparalleled service, Loews Arlington Hotel features 888 guest rooms and luxury suites with a sophisticated and forward thinking design. This Texassized meeting and resort destination features our Classic Weave Leather Match guestroom and guest bath accessories.

#### Guest Bath and Guest Room

Richly textured with a pearlized sheen, our Silver Classic Weave Leather Match accessories lend touches of warmth, elegance and sophistication to the spacious and luxurious guestrooms. This unique woven finish is crafted from Smooth Leather Match, which the skilled artisans at our company-owned factory cut into thin strips and then hand loom into this classic pattern. The hand-cast, silver resin soap dish coordinates seamlessly and is available in a variety of shapes.