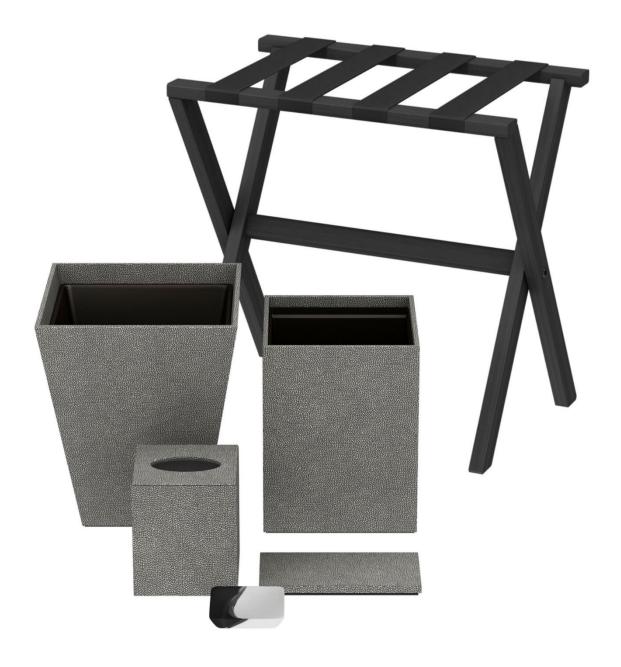

#### **Guest Room**

Pendry chose our Black Wave Textured Leather Match Cube Recycling Bin. Black Wave Textured Leather Match is one of our many Quick Ship collections, stocked at our warehouse in California. Our Evolution Luggage Racks, crafted from solid wood, is available in a variety of tones, including the Black shown below.