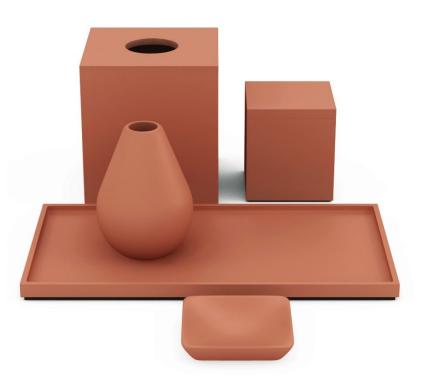

# Mii Amo, Sedona

Our "Terra Cotta" matte resin and lacquer collection, created to honor Mii Amo's intimate connection to its spectacular surroundings among the red rocks of Sedona's Boynton Canyon, reflects the resort's unique spin on understated elegance and rustic luxury.

#### **Guest Bath**

Our hand-cast Resin and Lacquer finishes are available in any Pantone, Benjamin Moore or Sherwin Williams color reference with a variety of textural and sheen options. The wood ice bucket is available in a variety of wood tones