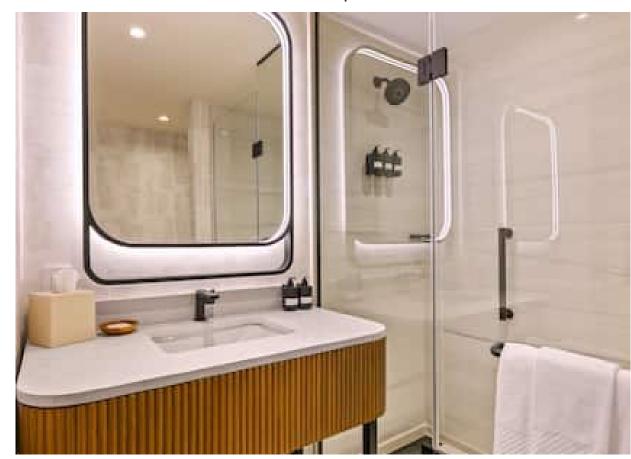

# Pendry Newport Beach

With stunning spaces that feel both considered and casual in the same breath, Pendry Newport Beach has a style that's equal parts Deco-inspired elegance and laid-back California cool. We worked with the design team to develop bespoke accessories across guestrooms, guest bathrooms, F&B and public areas.

#### **Guest Bathroom**

Our Pearl White Wave Textured Leather Match accessories are elegant, neutral and clean. With our signature modern forms and exquisite craftsmanship, these pieces lend touches of modern luxury to the guest bathroom.