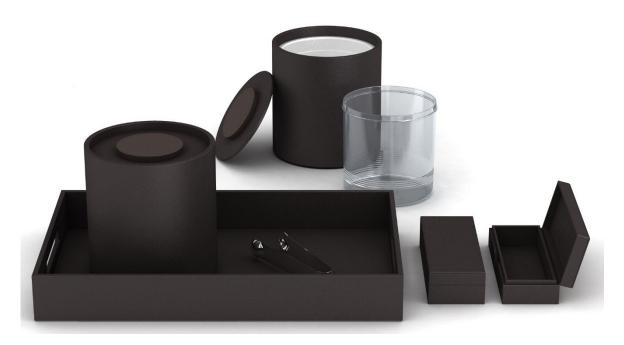

#### Guest Bath and Guest Room

Richly textured with a pearlized sheen, our Silver Classic Weave Leather Match accessories lend touches of warmth, elegance and sophistication to the spacious and luxurious guestrooms. This unique woven finish is crafted from Smooth Leather Match, which the skilled artisans at our company-owned factory cut into thin strips and then hand loom into this classic pattern. The hand-cast, silver resin soap dish coordinates seamlessly and is available in a variety of shapes.