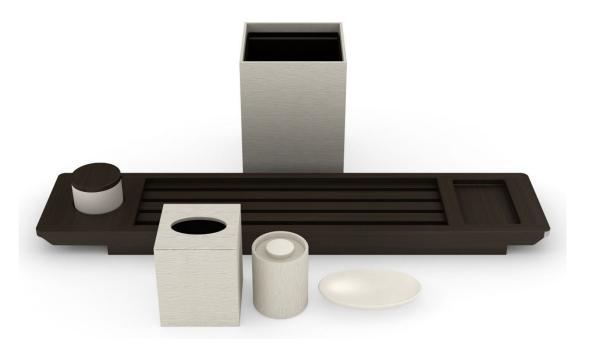

#### **Guest Bathroom**

Our Pearl White Wave Textured Leather Match accessories are elegant, neutral and clean. With our signature modern forms and exquisite craftsmanship, these pieces lend touches of modern luxury to the guest bathroom.

#### **Guest Room**

Pendry chose our Black Wave Textured Leather Match Cube Recycling Bin. Black Wave Textured Leather Match is one of our many Quick Ship collections, stocked at our warehouse in California. Our Evolution Luggage Racks, crafted from solid wood, is available in a variety of tones, including the Black shown below.