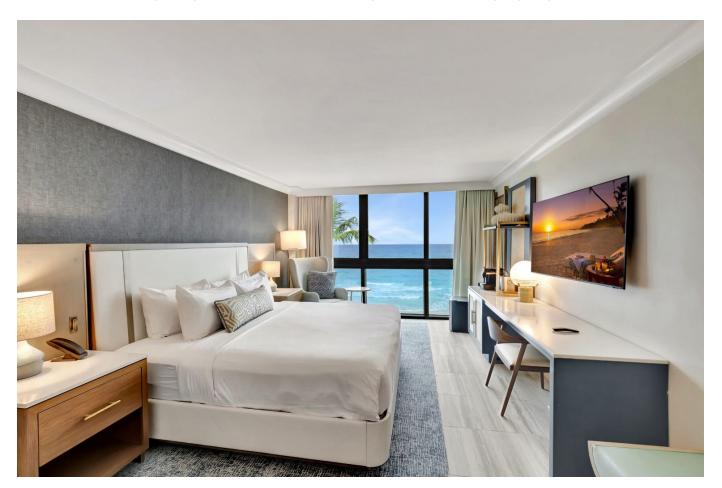

sin accessories in a custom Pantone with a matte finish for this luxurious downtown Buckhead hotel.





#### **Guest Bath Accessories**

Sleek, modern and weighty-in-feel, our hand-cast resin bath accessories elevate the guest bath experience and impress with exquisite craftsmanship and impeccable detailing. We craft our resin accessories in a variety of textures, including Opaque (as shown below), "Sand" and "Glass," and have the ability to match any Pantone, Sherwin Williams or Benjamin Moore color reference. These same accessories were also installed at Grand Hyatt Washington DC.





### Tideline Palm Beach Ocean Resort and Spa

We worked with the design team to create guestroom and guest bath accessories with a coastal, contemporary and luxe feel for boutique, ocean-front property.





#### Guest Room and Guest Bath Accessories

The team chose to curate across various finishes to create a unique collection that evokes the beauty and serenity of the beach surroundings. Our Pearl White Classic Woven Leather Match pieces shimmer with pearlescence, reminiscent of sand sparkling in the sun, while the custom-colored Blue "Glass Resin" soap dish evokes the shimmering, aquamarine waters of the Atlantic Ocean. The Teak tray, with its rich color and beautiful grain, lends a contrasting tone and organic touch to complete the set.







#### Fairmont Kea Lani

We worked with the property team to develop accessories for the newly imagined, all-suite accommodations at the Fairmont Kea Lani. Tropical, breezy, and casually luxurious, the design team blended elements of the island's