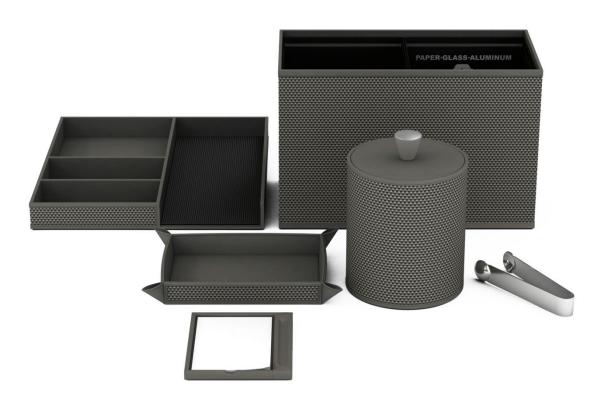

# Mandarin Oriental Savoy, Zurich

Working with the property's design team, we created 40+ custom accessories for this exquisite property. Varying design by room type, we imagined and incorporated bespoke, yet nuanced detailing to ensure every piece was intimately connected to its space and artfully designed for seamless functionality.

### Bath Accessories: Guest Rooms

### Bath Accessories: Suites

### Guest Room: Bedside and Desk

Guest Room: Foyer and Closet

### Guest Room: Minibar

Conference Areas