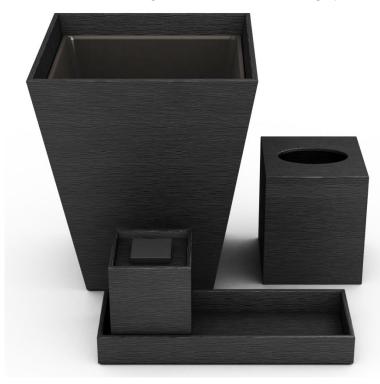

# Grand Hyatt Atlanta, Buckhead

The design team chose our through-body resin accessories in a custom Pantone with a matte finish for this luxurious downtown Buckhead hotel.

#### **Guest Bath Accessories**

Sleek, modern and weighty-in-feel, our hand-cast resin bath accessories elevate the guest bath experience and impress with exquisite craftsmanship and impeccable detailing. We craft our resin accessories in a variety of textures, including Opaque (as shown below), "Sand" and "Glass," and have the ability to match any Pantone, Sherwin Williams or Benjamin Moore color reference. These same accessories were also installed at Grand Hyatt Washington DC.