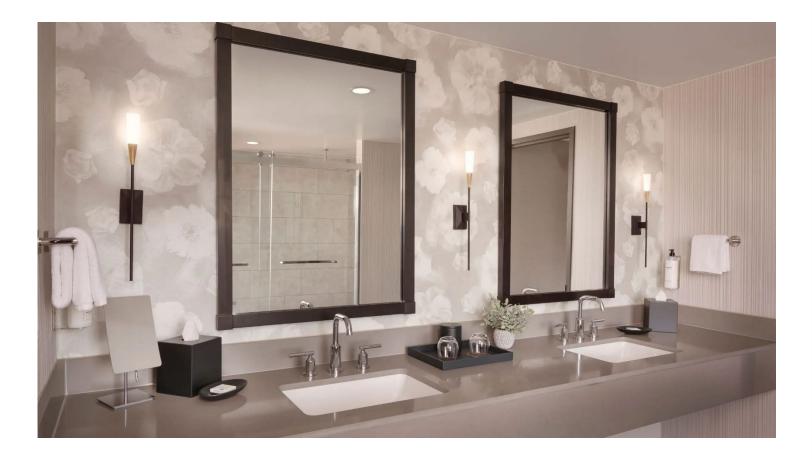

# Grand Hyatt Atlanta, Buckhead

The design team chose our through-body resin accessories in a custom Pantone with a matte finish for this luxurious downtown Buckhead hotel.

#### **Guest Bath Accessories**

Sleek, modern and weighty-in-feel, our hand-cast resin bath accessories elevate the guest bath experience and impress with exquisite craftsmanship and impeccable detailing. We craft our resin accessories in a variety of textures, including Opaque (as shown below), "Sand" and "Glass," and have the ability to match any Pantone, Sherwin Williams or Benjamin Moore color reference. These same accessories were also installed at Grand Hyatt Washington DC.