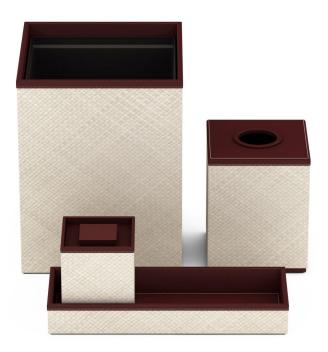

# Pendry Manhattan West

Pendry offers guests an airy, relaxed version of New York and its timeless sophistication. The clean lines and crisp elegance of our Wave Textured Leather Match accessories work beautifully in these stunning interiors, punctuating the warm, contemporary design and understated, California-inspired take on progressive luxury.

#### Guest Room & Bath

Our Wave Textured Leather Match is available in any color, included single tone (as pictured) or tone-on-tone. As a signature Via Motif collection, we hold stock of selected pieces at our warehouse in California, often allowing for "quick ship" delivery.