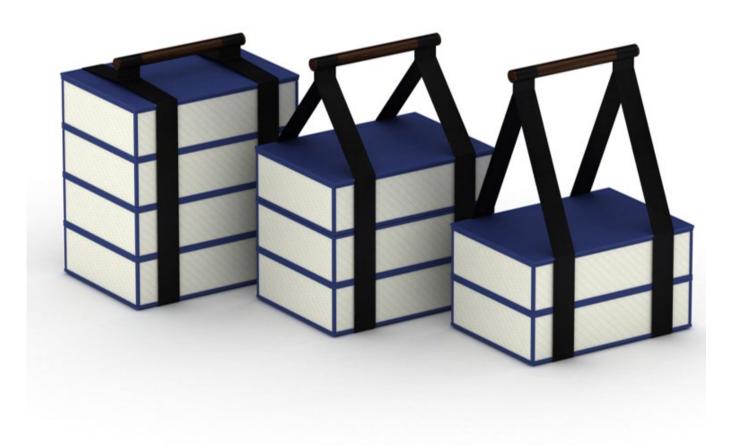

# The Ritz-Carlton Yacht Collection, Evrima

We worked with The Ritz-Carlton Yacht Collection team over 2 years to design custom accessories with a sleek, modern feel in mixed textures and muted earth tones. With every single detail conceived to enhance the guest experience, this intimate and luxurious yacht is as much a destination as the ports it visits.

Living Area

Guest Bathroom

Hamper

The Ritz-Carlton Yacht Collection, Evrima