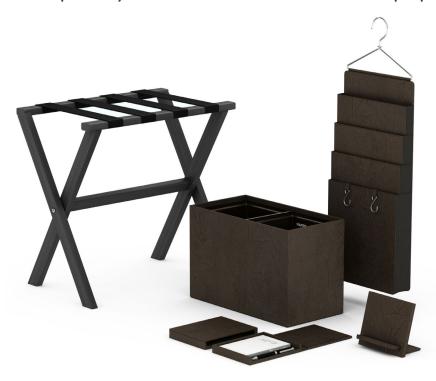

# Montage Deer Valley

As Montage's accessories partner, we develop two collections for this spectacular, fivestar property whose gorgeous interiors are inspired by the heritage and natural beauty of the region.

#### **Guest Room**

Our Gray Metallic Wave Textured Leather Match finish is warm and rustic, seamlessly melding into the design scheme and lending additional touches of casual elegance. Special and unexpected pieces, like the closet organizer and welcome card holder, surprise and delight guests and reflect Montage's commitment to impeccable hospitality and exceptional luxury.