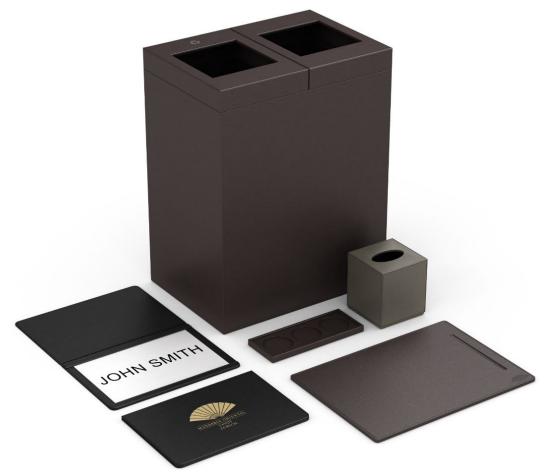

#### **Guest Room**

Pendry chose our Black Wave Textured Leather Match Cube Recycling Bin. Black Wave Textured Leather Match is one of our many Quick Ship collections, stocked at our warehouse in California. Our Evolution Luggage Racks, crafted from solid wood, is available in a variety of tones, including the Black shown below.

#### **Public Restrooms**

Our Caramel Wave Textured Leather Match accessories blend seamlessly into the coastal-inspired Spa Pendry and public area restrooms, striking just the right balance of simplicity and sophistication. We offer a range of sleek modern forms and are able to adjust dimensions to ensure that each piece fits and functions perfectly in its space. Our pedal bins are available in all of our woven or leather match finishes, allowing them to function as intentional accents in the design story.