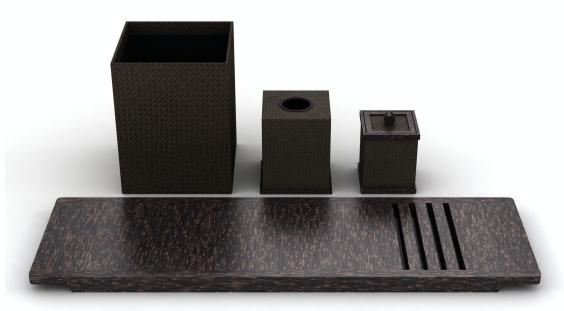

#### **Guest Room**

Embroidered Leather Match is available in a variety of colors, including Gray Metallic, as shown below in the Cube Wastebasket. Our Evolution Luggage Rack, meticulously hand-crafted from solid wood, impresses guests right off the bat as they unpack and settle in... first impressions set the tone for the whole stay!