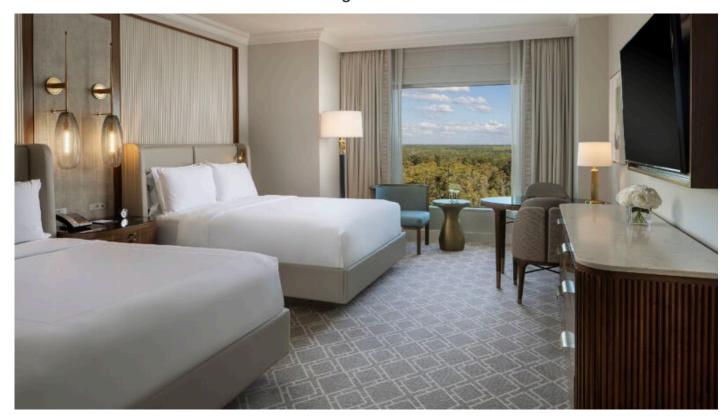

### Waldorf Astoria, Orlando

Bright and spacious, the newly refreshed guestrooms and suites exude warmth and sophistication, offering an artful blend of comfort and modern elegance with luxe touches, such as our hand-crafted accessories throughout.

#### Guestroom: Minibar

Our Gray Chevron Mendong is crafted from sustainably grown and harvested Mendong grass, which is hand-loomed with stainless steel filaments into a chevron pattern. We love how the warm tone, intricate patterning and rich textures interact with and evoke the other design elements in the space.

# Guestroom: Luggage Rack

The property also chose our gorgeous Evolution Luggage Rack (crafted from solid wood) in Natural, one of our six signature wood tones.