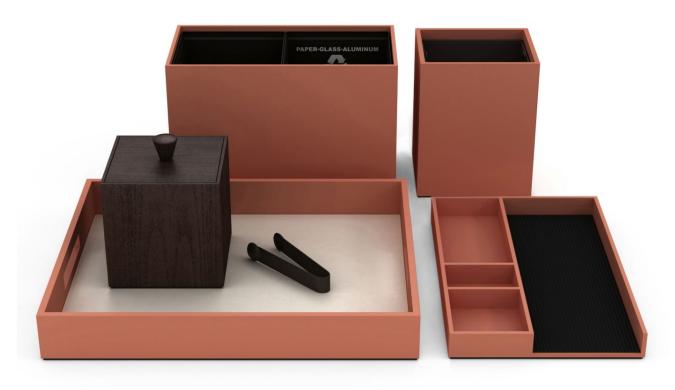

tes the whole experience...

The hand-cast resin vessel is available in a wide range of tones and textures, and includes a removable, stainless steel liner that eliminates condensation. The wood stand is available in a variety of wood tones.









# Mii Amo, Sedona

Our "Terra Cotta" matte resin and lacquer collection, created to honor Mii Amo's intimate connection to its spectacular surroundings among the red rocks of Sedona's Boynton Canyon, reflects the resort's unique spin on understated elegance and rustic luxury.



#### **Guest Bath**



Our hand-cast Resin and Lacquer finishes are available in any Pantone, Benjamin Moore or Sherwin Williams color reference with a variety of textural and sheen options. The wood ice bucket is available in a variety of wood tones

#### Guest Room







# The Ritz-Carlton Yacht Collection, Evrima

We worked with The Ritz-Carlton Yacht Collection team over 2 years to design custom accessories with a sleek, modern feel in mixed textures and muted earth tones. With every single detail conceived to enhance the guest experience, this intimate and luxurious yacht is as much a destination as the ports it visits.







Living Area











Guest Bathroom



Hamper







The Ritz-Carlton Yacht Collection, Evrima



# Pool and Spa









### Mandarin Oriental Palace, Luzern

Working with the GM and his team, we designed over 50+ custom accessories for this exquisite property. Varying design by room type, we imagined and incorporated bespoke yet nuanced detailing to ensure every single piece was truly one-of-a-kind and intimately connect