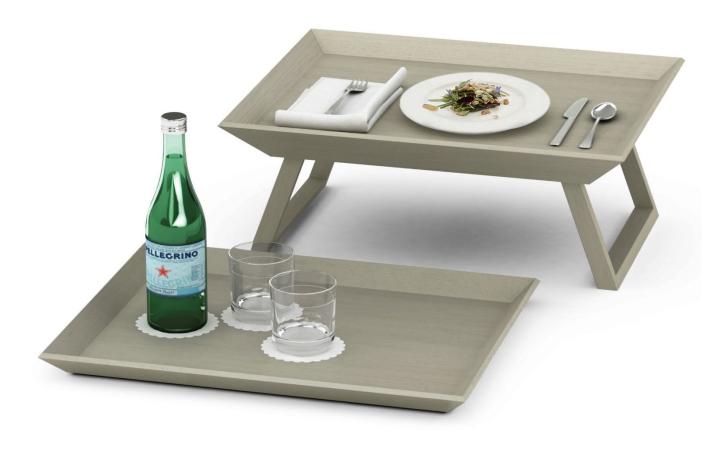

# Mandarin Oriental Savoy, Zurich

Working with the property's design team, we created 40+ custom accessories for this exquisite property. Varying design by room type, we imagined and incorporated bespoke, yet nuanced detailing to ensure every piece was intimately connected to its space and artfully designed for seamless functionality.

### Guest Room: Minibar

Conference Areas