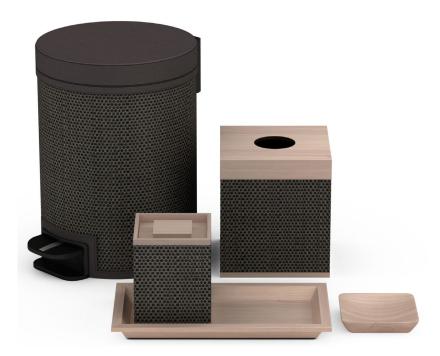

### Mandarin Oriental Palace, Luzern

Working with the GM and his team, we designed over 50+ custom accessories for this exquisite property. Varying design by room type, we imagined and incorporated bespoke yet nuanced detailing to ensure every single piece was truly one-of-a-kind and intimately connected to its space.

#### **Guest Bathroom**

#### Guest Room: Desk Area

### Guest Room: Bedside

Guest Room: Minibar

# Guest Room: Foyer and Closet Area

Guest Room: Sitting Area