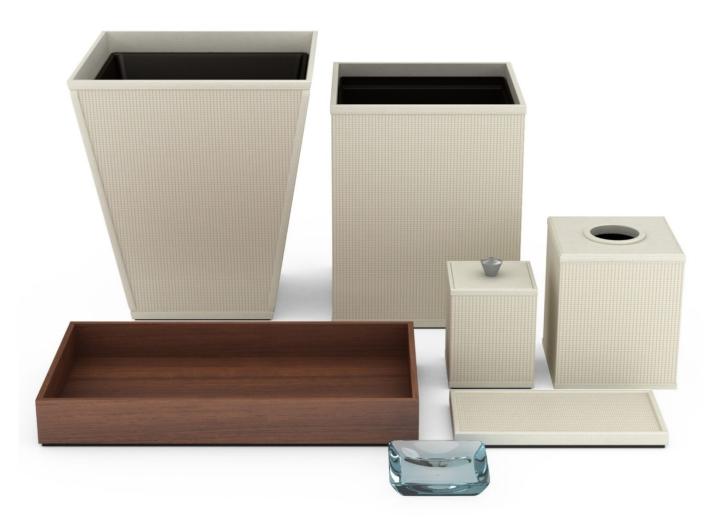

o installed at Grand Hyatt Washington DC.





### Tideline Palm Beach Ocean Resort and Spa

We worked with the design team to create guestroom and guest bath accessories with a coastal, contemporary and luxe feel for boutique, ocean-front property.





#### Guest Room and Guest Bath Accessories

The team chose to curate across various finishes to create a unique collection that evokes the beauty and serenity of the beach surroundings. Our Pearl White Classic Woven Leather Match pieces shimmer with pearlescence, reminiscent of sand sparkling in the sun, while the custom-colored Blue "Glass Resin" soap dish evokes the shimmering, aquamarine waters of the Atlantic Ocean. The Teak tray, with its rich color and beautiful grain, lends a contrasting tone and organic touch to complete the set.







#### Fairmont Kea Lani

We worked with the property team to develop accessories for the newly imagined, all-suite accommodations at the Fairmont Kea Lani. Tropical, breezy, and casually luxurious, the design team blended elements of the island's rich cultural heritage and lush surroundings with artful touches of modern elegance, like our signature White Lacquer accessories.



#### **Guest Bath**



Our Lacquer finish is available in any Pantone, Sherwin Williams or Benjamin Moore color reference in both gloss and matte options. Part of our Quick Ship program, White Lacquer accessories are stocked at our warehouse in California.

#### **Guest Room**





#### **Enchantment Resort**

Gorgeously secluded amid the spectacular red rocks of Boynton Canyon, Enchantment is cozy, elegant and