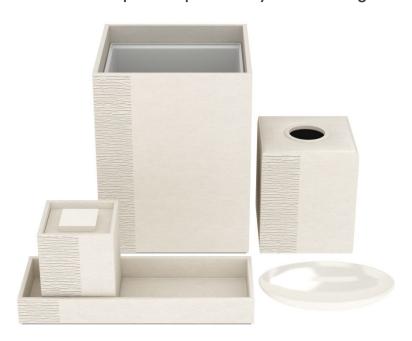

o ensure every single piece was truly one-of-a-kind and intimately connected to its space.



#### **Guest Bathroom**



#### Guest Room: Desk Area





### Guest Room: Bedside



Guest Room: Minibar



# Guest Room: Foyer and Closet Area



Guest Room: Sitting Area





# Renaissance Honolulu Hotel & Spa

We worked with the property's interior designer to create elegant bath and room accessories in soft neutral tones with impeccable detailing for this urban resort that is part of the Sky Ala Moana mixed use development.





#### **Guest Bath**

Our Pearl White Embroidered Leather Match accessories are elegant and clean with a pearlized sheen that catches the light and adds dimension. With our signature modern forms and exquisite craftsmanship, these pieces truly elevate the guest bath.



#### **Guest Room**

Embroidered Leather Match is available in a variety of colors, including Gray Metallic, as shown below in the Cube Wastebasket. Our Evolution Luggage Rack, meticulously hand-crafted from solid wood, impresses guests right off the bat as they unpack and settle in... first impressions set the tone for the whole stay!





# Loews Arlington Hotel

Offering upscale hospitality and unparalleled service, Loews Arlington Hotel features 888 guest rooms and luxury suites with a sophisticated and forward thinking design. This Texassized meeting and resort destination features our Classic Weave Leather Match guestroom and guest bath accessories.





#### Guest Bath and Guest Room

Richly textured with a pearlized sheen, our Silver Classic Weave Leather Match accessories lend t