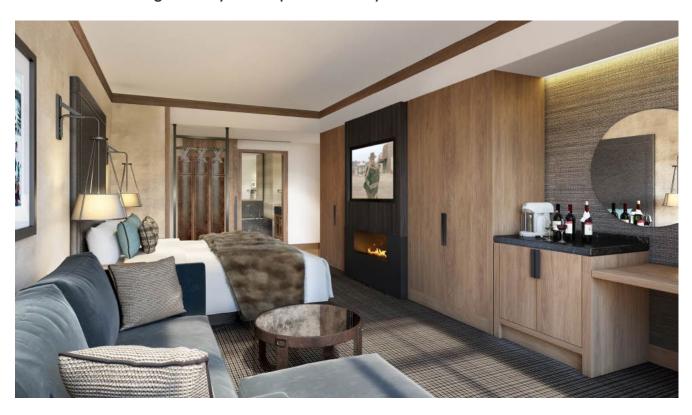

# Montage Deer Valley

As Montage's accessories partner, we develop two collections for this spectacular, fivestar property whose gorgeous interiors are inspired by the heritage and natural beauty of the region.

#### **Guest Room**

Our Gray Metallic Wave Textured Leather Match finish is warm and rustic, seamlessly melding into the design scheme and lending additional touches of casual elegance. Special and unexpected pieces, like the closet organizer and welcome card holder, surprise and delight guests and reflect Montage's commitment to impeccable hospitality and exceptional luxury.