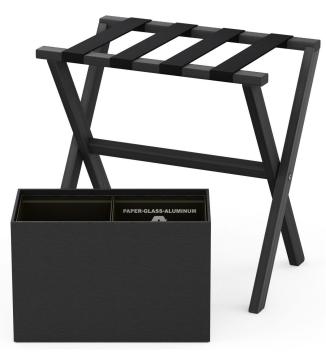

#### **Guest Room**

Pendry chose our Black Wave Textured Leather Match Cube Recycling Bin. Black Wave Textured Leather Match is one of our many Quick Ship collections, stocked at our warehouse in California. Our Evolution Luggage Racks, crafted from solid wood, is available in a variety of tones, including the Black shown below.

# Guestroom: Luggage Rack

The property also chose our gorgeous Evolution Luggage Rack (crafted from solid wood) in Natural, one of our six signature wood tones.