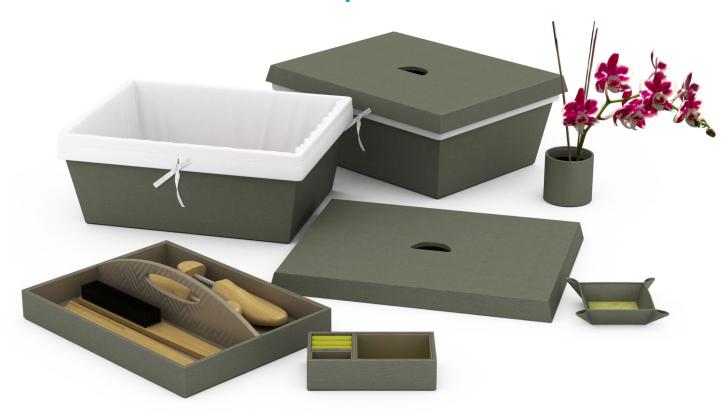

# Mandarin Oriental Savoy, Zurich

Working with the property's design team, we created 40+ custom accessories for this exquisite property. Varying design by room type, we imagined and incorporated bespoke, yet nuanced detailing to ensure every piece was intimately connected to its space and artfully designed for seamless functionality.

### Bath Accessories: Guest Rooms

### Bath Accessories: Suites

### Guest Room: Bedside and Desk

Guest Room: Foyer and Closet

### Guest Room: Minibar

Conference Areas