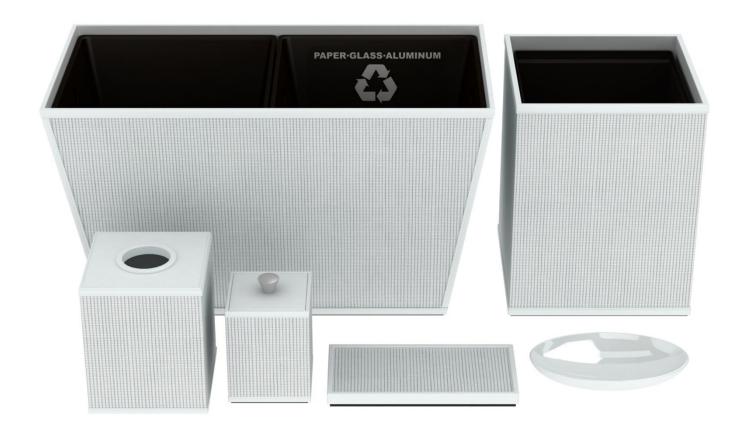

#### **Guest Room**

Pendry chose our Black Wave Textured Leather Match Cube Recycling Bin. Black Wave Textured Leather Match is one of our many Quick Ship collections, stocked at our warehouse in California. Our Evolution Luggage Racks, crafted from solid wood, is available in a variety of tones, including the Black shown below.

#### **Public Restrooms**

Our Caramel Wave Textured Leather Match accessories blend seamlessly into the coastal-inspired Spa Pendry and public area restrooms, striking just the right balance of simplicity and sophistication. We offer a range of sleek modern forms and are able to adjust dimensions to ensure that each piece fits and functions perfectly in its space. Our pedal bins are available in all of our woven or leather match finishes, allowing them to function as intentional accents in the design story.