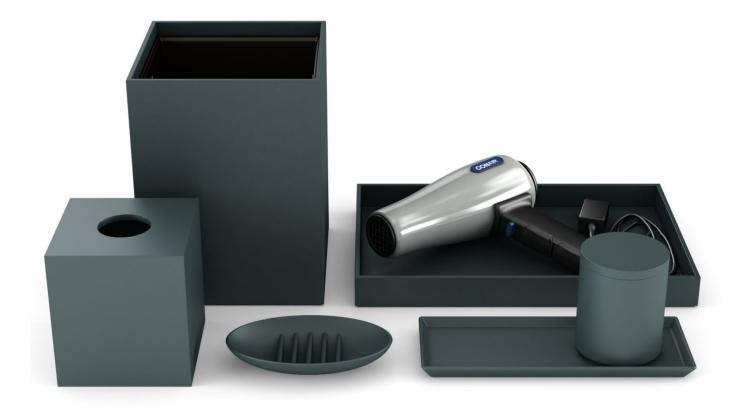

# Grand Hyatt Atlanta, Buckhead

The design team chose our through-body resin accessories in a custom Pantone with a matte finish for this luxurious downtown Buckhead hotel.

#### **Guest Bath Accessories**

Sleek, modern and weighty-in-feel, our hand-cast resin bath accessories elevate the guest bath experience and impress with exquisite craftsmanship and impeccable detailing. We craft our resin accessories in a variety of textures, including Opaque (as shown below), "Sand" and "Glass," and have the ability to match any Pantone, Sherwin Williams or Benjamin Moore color reference. These same accessories were also installed at Grand Hyatt Washington DC.