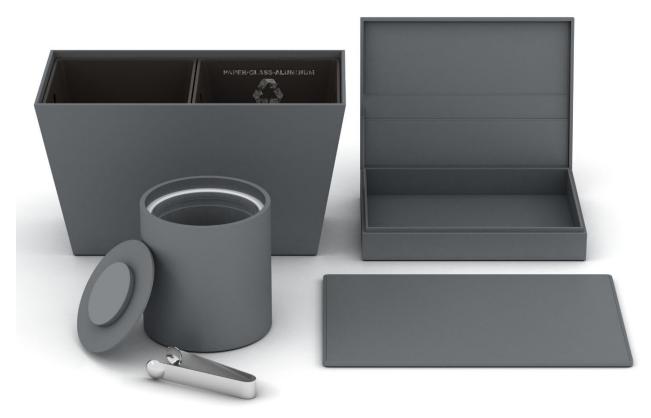

# Mandarin Oriental Savoy, Zurich

Working with the property's design team, we created 40+ custom accessories for this exquisite property. Varying design by room type, we imagined and incorporated bespoke, yet nuanced detailing to ensure every piece was intimately connected to its space and artfully designed for seamless functionality.

### Bath Accessories: Guest Rooms

### Bath Accessories: Suites

### Guest Room: Bedside and Desk

Guest Room: Foyer and Closet

### Guest Room: Minibar

Conference Areas