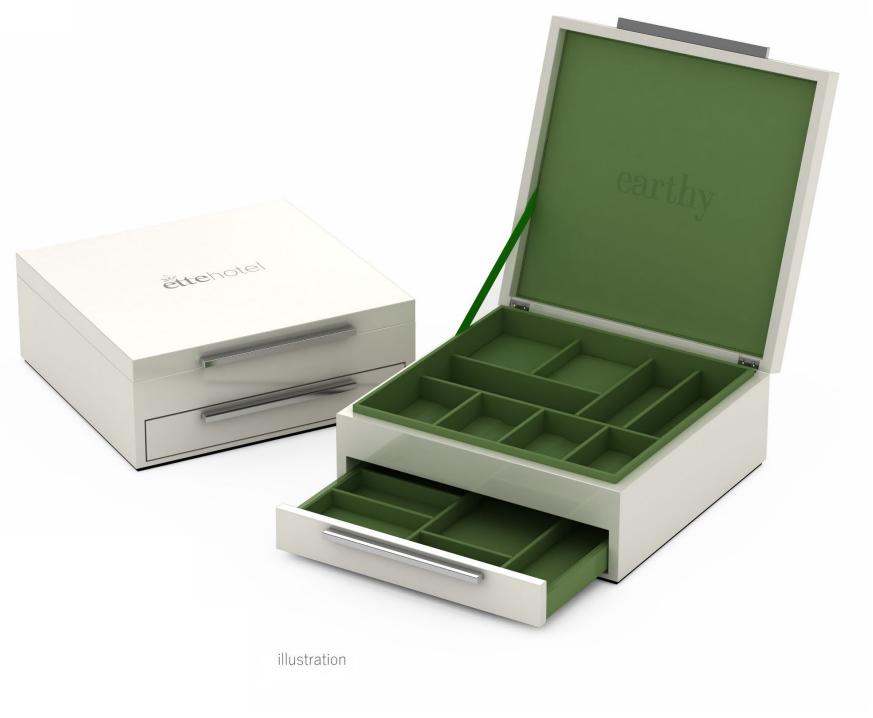

#### ette hotels

As an emerging brand, ette hotels is focused on ensuring that every single design element has meaning and purpose, conveying its identity and enhancing the guest experience. We developed these custom Lacquer and Leather Match accessories inspired by the brand's fresh style and crisp, artful, vibe.

The lemon tree is an important symbol of ette's brand identity, symbolizing love, light and fortune, and evoking joy, optimism and positive energy. We incorporated this image into select accessories, allowing our pieces to help narrate ette's unique story.

#### **Guest Bath**

Guest Room