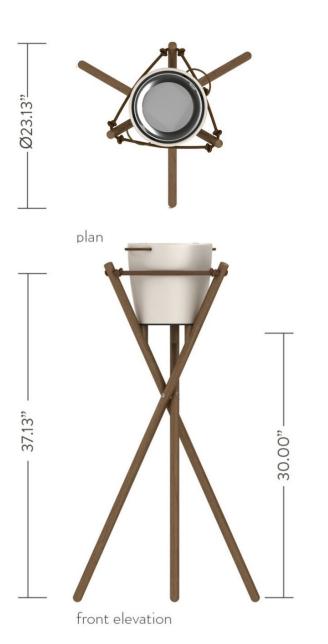

#### Four Seasons Cabo del Sol

Our Resin Wine Bucket with Wood Stand is a show-stopper. Casually rustic with an organic sensibility, this special piece is one of those touches that elevates the whole experience...

The hand-cast resin vessel is available in a wide range of tones and textures, and includes a removable, stainless steel liner that eliminates condensation. The wood stand is available in a variety of wood tones.