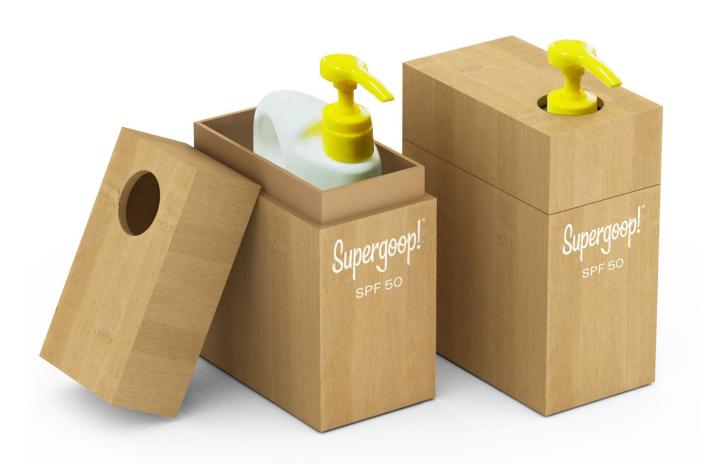

#### Pool Area

Our custom capabilities at our company-owned factory in Indonesia are extensive, allowing us to create pieces such as these bamboo sunscreen boxes, which elevate Pendry's poolside experience and leave lasting impressions in the minds of guests. Thoughtful and unexpected touches make all the difference!