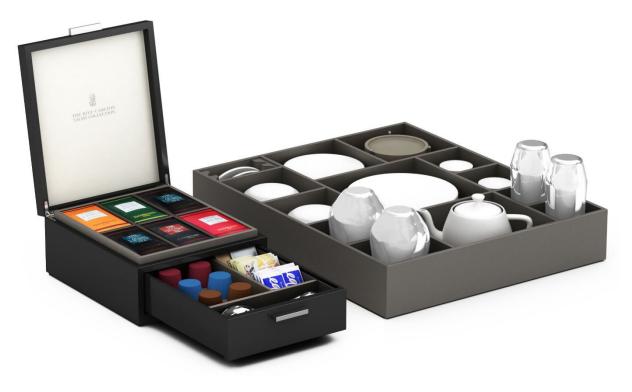

### Mandarin Oriental Palace, Luzern

Working with the GM and his team, we designed over 50+ custom accessories for this exquisite property. Varying design by room type, we imagined and incorporated bespoke yet nuanced detailing to ensure every single piece was truly one-of-a-kind and intimately connected to its space.

#### **Guest Bathroom**

### Guest Room: Bedside

Guest Room: Minibar