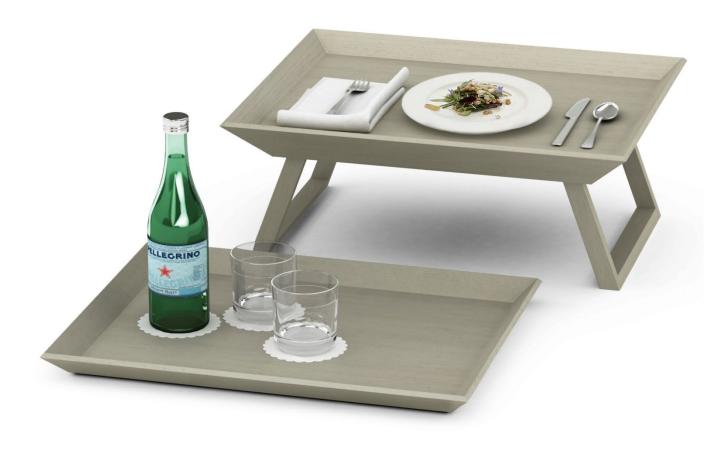

# Pool Area Dining

Our stacking food service trays and carrier allows for easy and elegant delivery of poolside meals and snacks. The Plaited Polyweave finish is well suited for moisture, humidity and the outdoor environment while the custom green trim evokes the lush scenery, cabanas and accents interspersed throughout the property's interior design.

#### Pool Area

Our custom capabilities at our company-owned factory in Indonesia are extensive, allowing us to create pieces such as these bamboo sunscreen boxes, which elevate Pendry's poolside experience and leave lasting impressions in the minds of guests. Thoughtful and unexpected touches make all the difference!