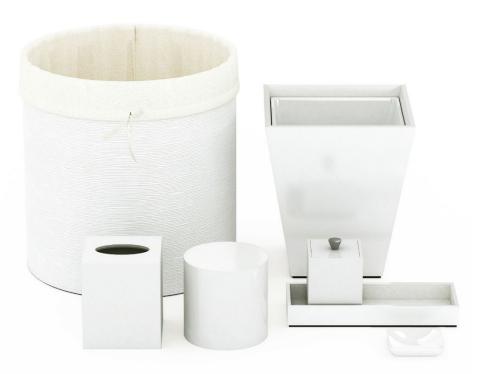

renity of the beach surroundings. Our Pearl White Classic Woven Leather Match pieces shimmer with pearlescence, reminiscent of sand sparkling in the sun, while the custom-colored Blue "Glass Resin" soap dish evokes the shimmering, aquamarine waters of the Atlantic Ocean. The Teak tray, with its rich color and beautiful grain, lends a contrasting tone and organic touch to complete the set.







#### Fairmont Kea Lani

We worked with the property team to develop accessories for the newly imagined, all-suite accommodations at the Fairmont Kea Lani. Tropical, breezy, and casually luxurious, the design team blended elements of the island's rich cultural heritage and lush surroundings with artful touches of modern elegance, like our signature White Lacquer accessories.



#### **Guest Bath**



Our Lacquer finish is available in any Pantone, Sherwin Williams or Benjamin Moore color reference in both gloss and matte options. Part of our Quick Ship program, White Lacquer accessories are stocked at our warehouse in California.

#### **Guest Room**





#### **Enchantment Resort**

Gorgeously secluded amid the spectacular red rocks of Boynton Canyon, Enchantment is cozy, elegant and intimately connected to its surroundings. Inspired by its minimalist architecture and the rich earth tones of its industrial chic interiors, we developed this collection of sleek, modern forms in a variety of Java Matte finishes.







#### **Guest Bath**

Our hand cast Matte Resin has an earthy, stone-like sensibility (and heft) that lends a rustic, yet luxurious touch. Our Resin and Lacquer finishes