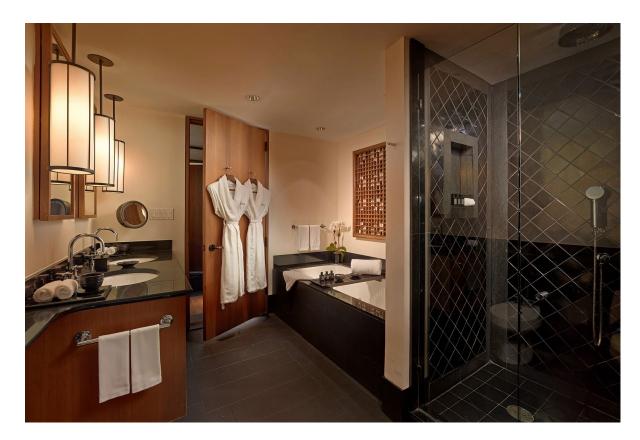

# Pendry Newport Beach

With stunning spaces that feel both considered and casual in the same breath, Pendry Newport Beach has a style that's equal parts Deco-inspired elegance and laid-back California cool. We worked with the design team to develop bespoke accessories across guestrooms, guest bathrooms, F&B and public areas.

#### **Guest Bathroom**

Our Pearl White Wave Textured Leather Match accessories are elegant, neutral and clean. With our signature modern forms and exquisite craftsmanship, these pieces lend touches of modern luxury to the guest bathroom.