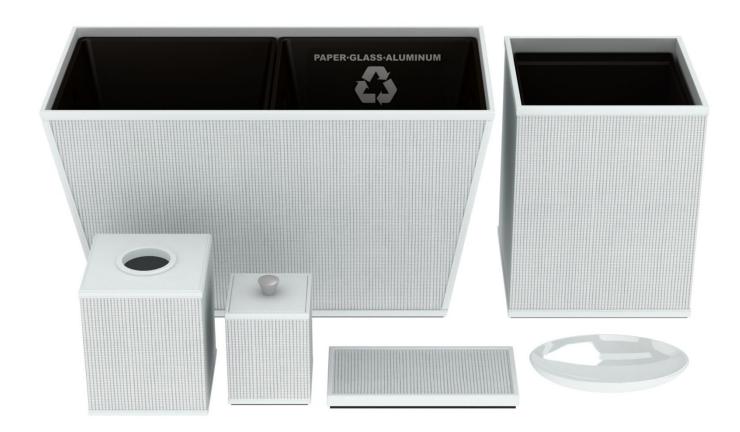

#### **Guest Room**

Pendry chose our Black Wave Textured Leather Match Cube Recycling Bin. Black Wave Textured Leather Match is one of our many Quick Ship collections, stocked at our warehouse in California. Our Evolution Luggage Racks, crafted from solid wood, is available in a variety of tones, including the Black shown below.