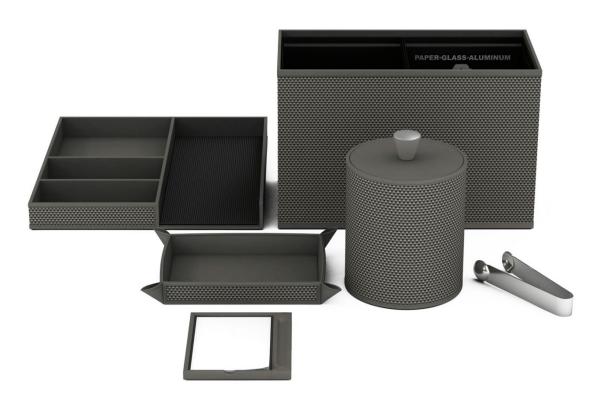

#### Bath Accessories: Guest Rooms

#### Bath Accessories: Suites

### Guest Room: Bedside and Desk

Guest Room: Foyer and Closet

### Guest Room: Minibar

Conference Areas