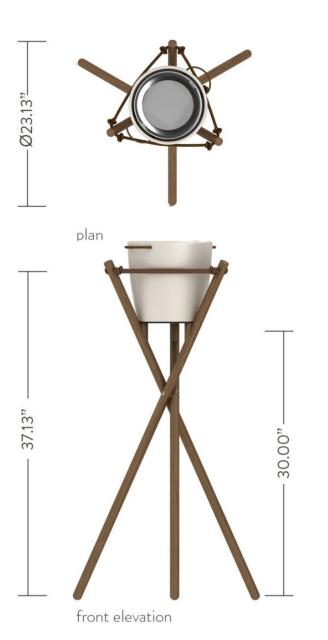

#### Four Seasons Cabo del Sol

Our Resin Wine Bucket with Wood Stand is a show-stopper. Casually rustic with an organic sensibility, this special piece is one of those touches that elevates the whole experience...

The hand-cast resin vessel is available in a wide range of tones and textures, and includes a removable, stainless steel liner that eliminates condensation. The wood stand is available in a variety of wood tones.