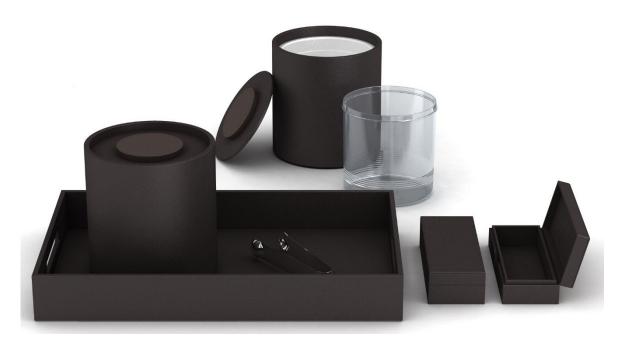

ment is cozy, elegant and intimately connected to its surroundings. Inspired by its minimalist architecture and the rich earth tones of its industrial chic interiors, we developed this collection of sleek, modern forms in a variety of Java Matte finishes.







#### **Guest Bath**

Our hand cast Matte Resin has an earthy, stone-like sensibility (and heft) that lends a rustic, yet luxurious touch. Our Resin and Lacquer finishes are available in any Pantone, Benjamin Moore or Sherwin Williams color reference.



#### **Guest Room**

Our Smooth Leather Match contributes a touch of warmth and a softer sensibility to Enchantment's Southwestern inspired casitas and suites. While color and form evoke the guest bath accessories, we love the textural contrast these pieces lend to the collection.





# Montage Big Sky

To complement the property's modern mountain design and timeless palette of regional woods and stones, we created custom guest room and bath accessories in natural wood, black sand resin and leather match, blending a variety of unique and earthy textures and tones.





#### **Guest Bath**

Bath accessories were crafted from a variety of materials, including natural wood, black sand resin and our proprietary woven wave textured leather match.



#### **Guest Room**

We explored a variety of finishes with Montage before developing this distressed, saddle leather match, so perfectly suited to the character of this boutique property.





#### Four Seasons Fort Lauderdale: Spa

White-washed Sungkai accessories, perfectly sized for their spaces, lend warm, elegant touche