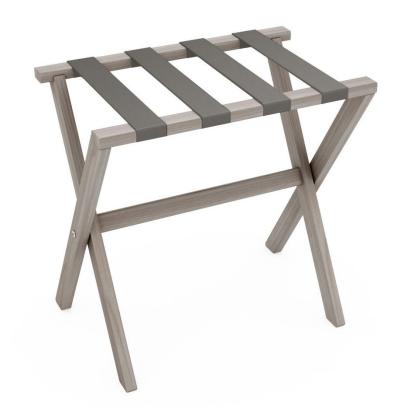

# Fairmont Hotel Macdonald, Edmonton

We collaborated with the property's design team to create accessories for the newly imagined guestrooms and suites at Fairmont Hotel Macdonald. Elegant and sophisticated, each piece was thoughtfully conceived to complement the dignified style and timeless grace of this historic property.

### Guestroom and Guest Bath Accessories

These custom-colored, Smooth Leather Match accessories feature sleek forms and exquisite, yet understated, styling that contributes to the refined and luxurious sensibility of the space. Our custom capabilities are extensive with regard to form and finish, including our ability to match any Pantone, Sherwin Williams, or Benjamin Moore color reference.