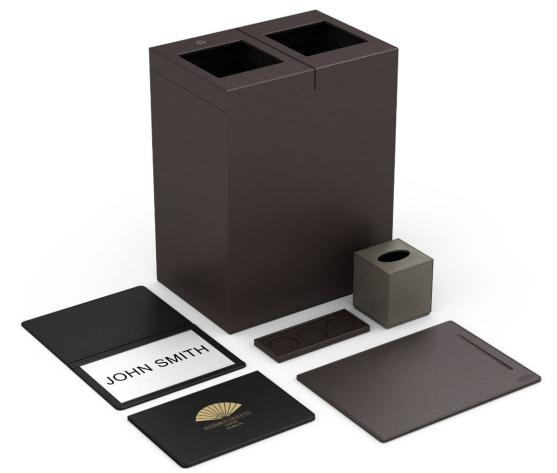

Fairmont Breakers: Suites









**Guest Bath** 







Fairmont Breakers: Standard Rooms



**Guest Bath** 



Guest Room







# Mandarin Oriental Savoy, Zurich

Working with the property's design team, we created 40+ custom accessories for this exquisite property. Varying design by room type, we imagined and incorporated bespoke, yet nuanced detailing to ensure every piece was intimately connected to its space and artfully designed for seamless functionality.



#### Bath Accessories: Guest Rooms



#### Bath Accessories: Suites





### Guest Room: Bedside and Desk



Guest Room: Foyer and Closet



### Guest Room: Minibar



Conference Areas





# Montage Deer Valley

As Montage's accessories partner, we develop two collections for this spectacular, fivestar property whose gorgeous interiors are inspired by the heritage and natural beauty of the region.





#### **Guest Room**

Our Gray Metallic Wave Textured Leather Match finish is warm and rustic, seamlessly melding into the design scheme and lending additional touches of casual elegance. Special and unexpected pieces, like the closet organizer and welcome card holder, surprise and delight guests and reflect Montage's commitment to impeccable hospitality and exceptional luxury.



#### **Guest Bathroom**

Our bath caddies are hand-crafted from solid-wood, customized to the specs of the tub (for a perfect fit) and offered in a range of wood tones and forms. Earthy and luxuri