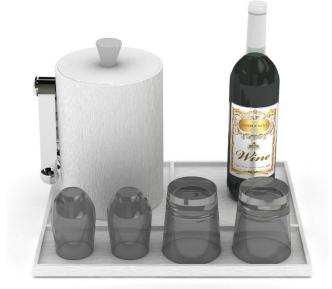

### Guest Room: Minibar

Conference Areas

#### Guestroom: Minibar

Our Gray Chevron Mendong is crafted from sustainably grown and harvested Mendong grass, which is hand-loomed with stainless steel filaments into a chevron pattern. We love how the warm tone, intricate patterning and rich textures interact with and evoke the other design elements in the space.