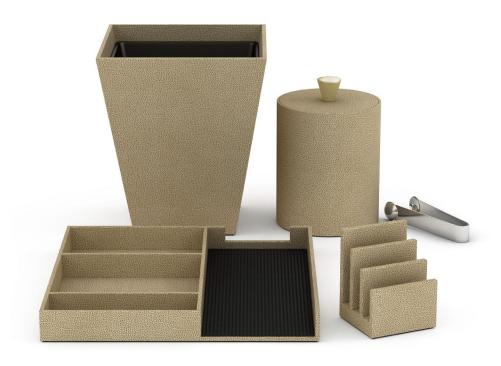

# Princess Cruises, The Sun Princess

We worked with The design team at Princess Cruises to create custom accessories for each room category, from standard staterooms to Sky Suites. Hand-crafted in a variety of leather match finishes and neutral tones, these pieces are fresh and modern, lux touches that complement their spaces, elevate the in-room experience and leave lasting impressions in the minds of guests.

### Bath Accessories

Towel Basket

# Other Suite Accessories

Luggage Rack