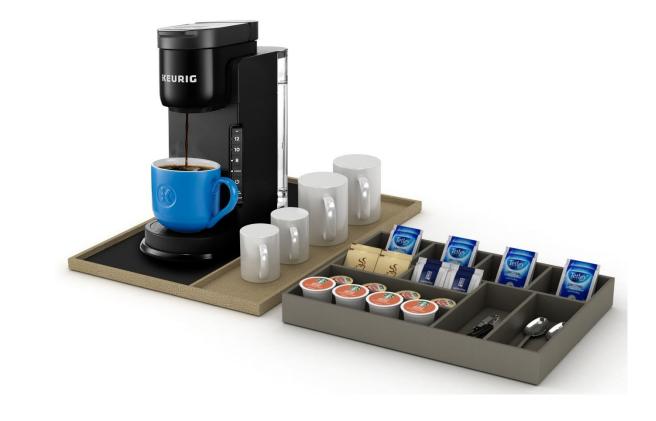

endong is crafted from sustainably grown and harvested Mendong grass, which is hand-loomed with stainless steel filaments into a chevron pattern. We love how the warm tone, intricate patterning and rich textures interact with and evoke the other design elements in the space.



Finish Swatch





#### **Guest Bath**

Sleek and modern, our Lacquer finish is available in any Pantone, Sherwin Williams or Benjamin Moore color reference in both gloss and matte options. White Lacquer is just one of our many neutral and elegant Quick Ship collections (stocked at our warehouse in California).



# Guestroom: Luggage Rack

The property also chose our gorgeous Evolution Luggage Rack (crafted from solid wood) in Natural, one of our six signature wood tones.





# Minibar





Suites

Mini Suites







# Princess Cruises, The Sun Princess

We worked with The design team at Princess Cruises to create custom accessories for each room category, from standard staterooms to Sky Suites. Hand-crafted in a variety of leather match finishes and neutral tones, these pieces are fresh and modern, lux touches that complement their spaces, elevate the in-room experience and leave lasting impressions in the minds of guests.





### Bath Accessories



Towel Basket



# Other Suite Accessories



Luggage Rack







# Fairmont Hotel Macdonald, Edmonton

We collaborated with the property's design team to create accessories for the newly imagined guestrooms and suites at Fairmont Hotel Macdonald. Elegant and sophisticated, each piece was thoughtfully conceived to complement the dignified style and ti