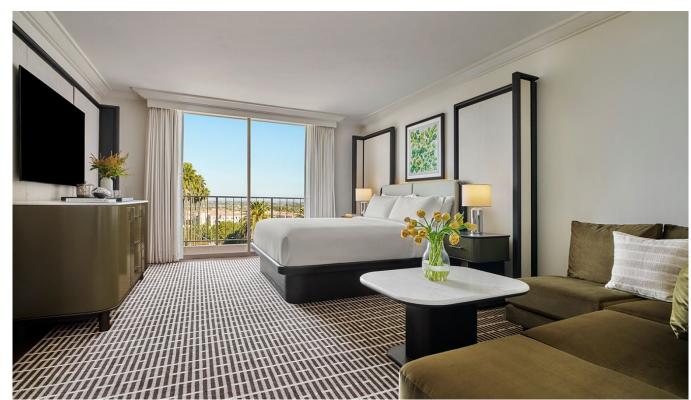

#### **Guest Room**

Pendry chose our Black Wave Textured Leather Match Cube Recycling Bin. Black Wave Textured Leather Match is one of our many Quick Ship collections, stocked at our warehouse in California. Our Evolution Luggage Racks, crafted from solid wood, is available in a variety of tones, including the Black shown below.