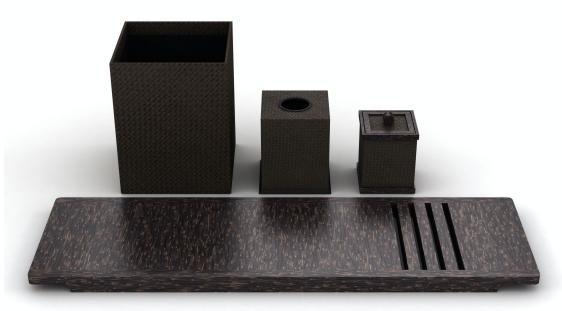

#### **Public Restrooms**

Our Caramel Wave Textured Leather Match accessories blend seamlessly into the coastal-inspired Spa Pendry and public area restrooms, striking just the right balance of simplicity and sophistication. We offer a range of sleek modern forms and are able to adjust dimensions to ensure that each piece fits and functions perfectly in its space. Our pedal bins are available in all of our woven or leather match finishes, allowing them to function as intentional accents in the design story.