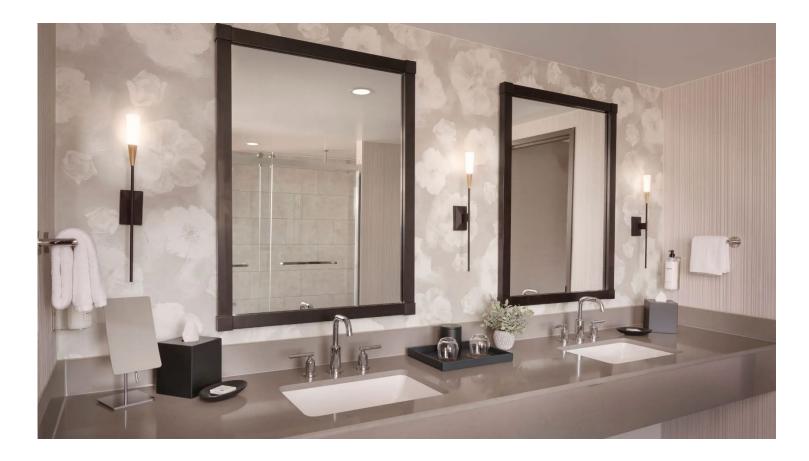

# Grand Hyatt Atlanta, Buckhead

The design team chose our through-body resin accessories in a custom Pantone with a matte finish for this luxurious downtown Buckhead hotel.

#### **Guest Bath Accessories**

Sleek, modern and weighty-in-feel, our hand-cast resin bath accessories elevate the guest bath experience and impress with exquisite craftsmanship and impeccable detailing. We craft our resin accessories in a variety of textures, including Opaque (as shown below), "Sand" and "Glass," and have the ability to match any Pantone, Sherwin Williams or Benjamin Moore color reference. These same accessories were also installed at Grand Hyatt Washington DC.