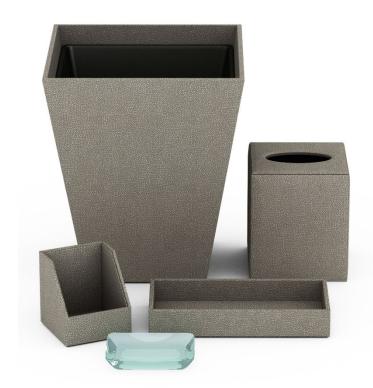

#### Four Seasons Hotel Atlanta

Four Seasons Hotel Atlanta boasts gorgeously outfitted, marble bathrooms, each of which features a luxurious, deep, soaking tub and a separate glass enclosed shower. The clean design, contrasting tones and subtle texture of our Wave Textured Leather Match bath accessories add to the modern elegance of these stunning spaces.