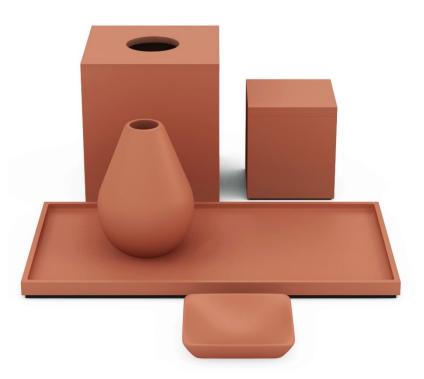

# Mii Amo, Sedona

Our "Terra Cotta" matte resin and lacquer collection, created to honor Mii Amo's intimate connection to its spectacular surroundings among the red rocks of Sedona's Boynton Canyon, reflects the resort's unique spin on understated elegance and rustic luxury.

#### **Guest Bath**

Our hand-cast Resin and Lacquer finishes are available in any Pantone, Benjamin Moore or Sherwin Williams color reference with a variety of textural and sheen options. The wood ice bucket is available in a variety of wood tones

#### **Guest Room**