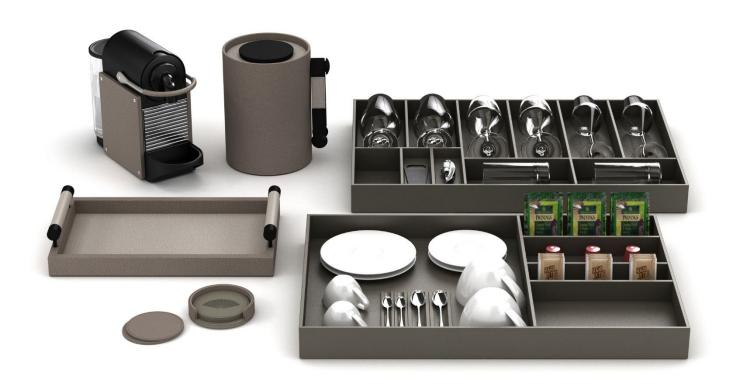

Fairmont Breakers: Suites









**Guest Bath** 







Fairmont Breakers: Standard Rooms



**Guest Bath** 



Guest Room







# Mandarin Oriental Savoy, Zurich

Working with the property's design team, we created 40+ custom accessories for this exquisite property. Varying design by room type, we imagined and incorporated bespoke, yet nuanced detailing to ensure every piece was intimately connected to its space and artfully designed for seamless functionality.



#### Bath Accessories: Guest Rooms



#### Bath Accessories: Suites





### Guest Room: Bedside and Desk



Guest Room: Foyer and Closet



### Guest Room: Minibar



Conference Areas





# Montage Deer Valley

As Montage's accessories partner, we develop two collections for this spectacular, fivestar property whose gorgeous interiors are inspired by the heritage and natural beauty of the region.





#### **Guest Room**

Our Gray Metallic Wave Textured Leather Match finish is warm and rustic, seamlessly melding into the design scheme and lending additional touches of casual elegance. Special and unexpected pieces, like the closet organizer and welcome card holder, surprise and delight guests and reflect Montage's commitment to impeccable hospitality and exceptional luxury.



#### **Guest Bathroom**

Our bath caddies are hand-crafted from solid-wood, customized to the specs of the tub (for a perfect fit) and offered in a range of wood tones and form