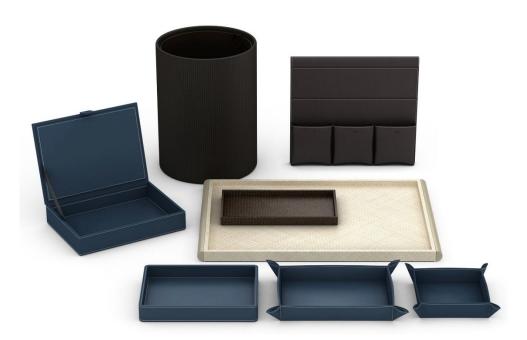

# Mandarin Oriental Savoy, Zurich

Working with the property's design team, we created 40+ custom accessories for this exquisite property. Varying design by room type, we imagined and incorporated bespoke, yet nuanced detailing to ensure every piece was intimately connected to its space and artfully designed for seamless functionality.

#### Bath Accessories: Guest Rooms

#### Bath Accessories: Suites

### Guest Room: Bedside and Desk

Guest Room: Foyer and Closet

### Guest Room: Minibar

Conference Areas