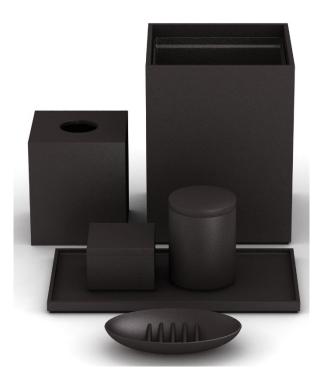

e color reference in both gloss and matte options. Part of our Quick Ship program, White Lacquer accessories are stocked at our warehouse in California.

#### **Guest Room**





#### **Enchantment Resort**

Gorgeously secluded amid the spectacular red rocks of Boynton Canyon, Enchantment is cozy, elegant and intimately connected to its surroundings. Inspired by its minimalist architecture and the rich earth tones of its industrial chic interiors, we developed this collection of sleek, modern forms in a variety of Java Matte finishes.







#### **Guest Bath**

Our hand cast Matte Resin has an earthy, stone-like sensibility (and heft) that lends a rustic, yet luxurious touch. Our Resin and Lacquer finishes are available in any Pantone, Benjamin Moore or Sherwin Williams color reference.



#### **Guest Room**

Our Smooth Leather Match contributes a touch of warmth and a softer sensibility to Enchantment's Southwestern inspired casitas and suites. While color and form evoke the guest bath accessories, we love the textural contrast these pieces lend to the collection.





# Montage Big Sky

To complement the property's modern mountain design and timeless palette of regional woods and stones, we created custom guest room and bath accessories in natural wood, black sand resin and leather match, blending a variety of unique and earthy textures and tones.





#### **Guest Bath**

Bath accessories were crafted from a variety of materials, including natural wood, black sand resin and our proprietary woven wave textured leather match.



#### **Guest Room**

We explored a variety