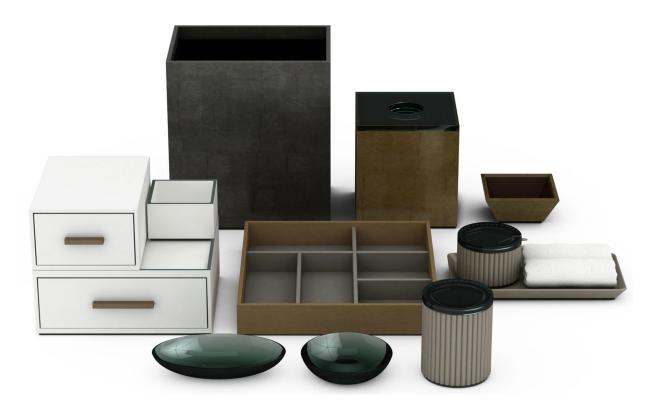

### Mandarin Oriental Palace, Luzern

Working with the GM and his team, we designed over 50+ custom accessories for this exquisite property. Varying design by room type, we imagined and incorporated bespoke yet nuanced detailing to ensure every single piece was truly one-of-a-kind and intimately connected to its space.

#### Guest Bathroom

#### Guest Room: Desk Area

### Guest Room: Bedside

Guest Room: Minibar

# Guest Room: Foyer and Closet Area

Guest Room: Sitting Area