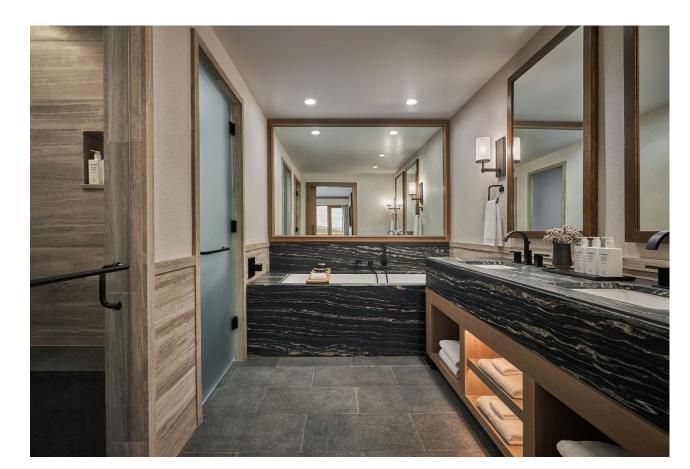

# Montage Deer Valley

As Montage's accessories partner, we develop two collections for this spectacular, fivestar property whose gorgeous interiors are inspired by the heritage and natural beauty of the region.

#### **Guest Bathroom**

Our bath caddies are hand-crafted from solid-wood, customized to the specs of the tub (for a perfect fit) and offered in a range of wood tones and forms. Earthy and luxurious at the same time, they are substantial and distinctive, tempting weary skiers to indulge in the gorgeous marble tubs, and elevating the guest bath experience in a meaningful way.