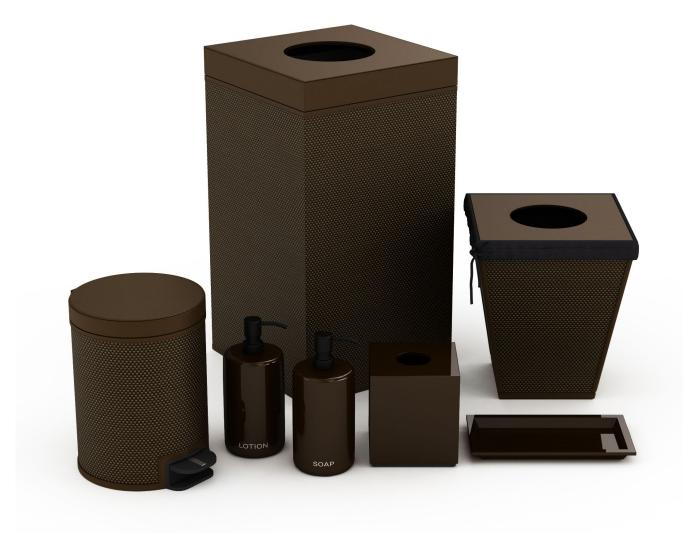

# Fairmont Hotel Macdonald, Edmonton

We collaborated with the property's design team to create accessories for the newly imagined guestrooms and suites at Fairmont Hotel Macdonald. Elegant and sophisticated, each piece was thoughtfully conceived to complement the dignified style and timeless grace of this historic property.

### Guestroom and Guest Bath Accessories

These custom-colored, Smooth Leather Match accessories feature sleek forms and exquisite, yet understated, styling that contributes to the refined and luxurious sensibility of the space. Our custom capabilities are extensive with regard to form and finish, including our ability to match any Pantone, Sherwin Williams, or Benjamin Moore color reference.