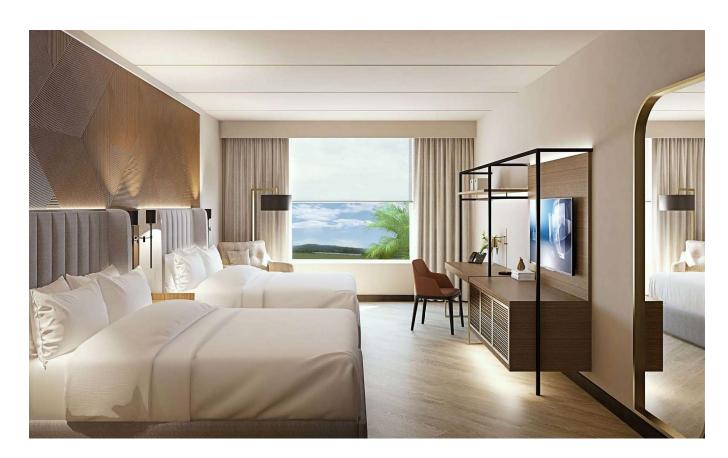

Wave Textured Leather Match accessories work beautifully in these stunning interiors, punctuating the warm, contemporary design and understated, California-inspired take on progressive luxury.





#### Guest Room & Bath

Our Wave Textured Leather Match is available in any color, included single tone (as pictured) or tone-on-tone. As a signature Via Motif collection, we hold stock of selected pieces at our warehouse in California, often allowing for "quick ship" delivery.





#### ette hotels

As an emerging brand, ette hotels is focused on ensuring that every single design element has meaning and purpose, conveying its identity and enhancing the guest experience. We developed these custom Lacquer and Leather Match accessories inspired by the brand's fresh style and crisp, artful, vibe.





The lemon tree is an important symbol of ette's brand identity, symbolizing love, light and fortune, and evoking joy, optimism and positive energy. We incorporated this image into select accessories, allowing our pieces to help narrate ette's unique story.

#### **Guest Bath**



#### Guest Room









# Montage Healdsburg

To complement the contemporary aesthetic and environmentally conscious design of this transformative hideaway in the Sonoma wine country, we created guest room and bath accessories hand crafted in earthy, neutral tones in a mix of rich and unique textures.





#### **Guest Bath**

Combining materials and finishes across our many collections enhances the boutique, one-of-a-kind essence of Montage Healdsburg. Materials such as wood, woven Mendong grass and black sa