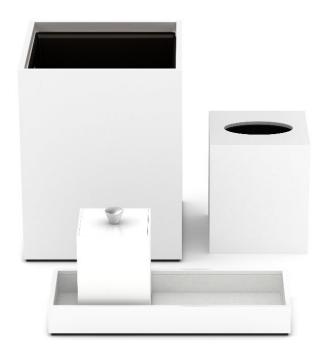

# Grand Hyatt Atlanta, Buckhead

The design team chose our through-body resin accessories in a custom Pantone with a matte finish for this luxurious downtown Buckhead hotel.

#### **Guest Bath Accessories**

Sleek, modern and weighty-in-feel, our hand-cast resin bath accessories elevate the guest bath experience and impress with exquisite craftsmanship and impeccable detailing. We craft our resin accessories in a variety of textures, including Opaque (as shown below), "Sand" and "Glass," and have the ability to match any Pantone, Sherwin Williams or Benjamin Moore color reference. These same accessories were also installed at Grand Hyatt Washington DC.