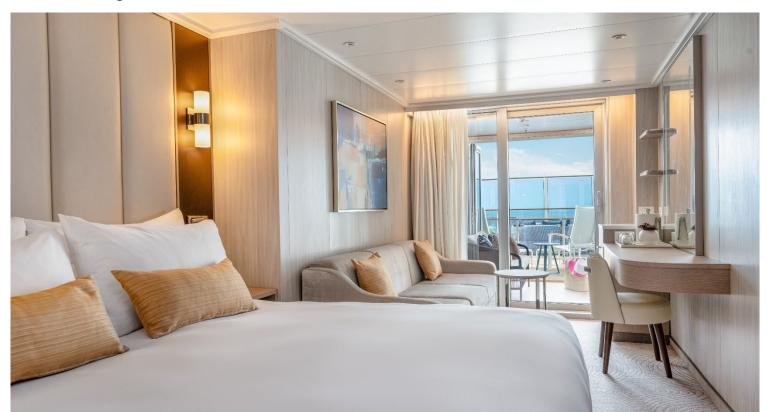

# Princess Cruises, The Sun Princess

We worked with The design team at Princess Cruises to create custom accessories for each room category, from standard staterooms to Sky Suites. Hand-crafted in a variety of leather match finishes and neutral tones, these pieces are fresh and modern, lux touches that complement their spaces, elevate the in-room experience and leave lasting impressions in the minds of guests.

# Minibar

Suites

Mini Suites