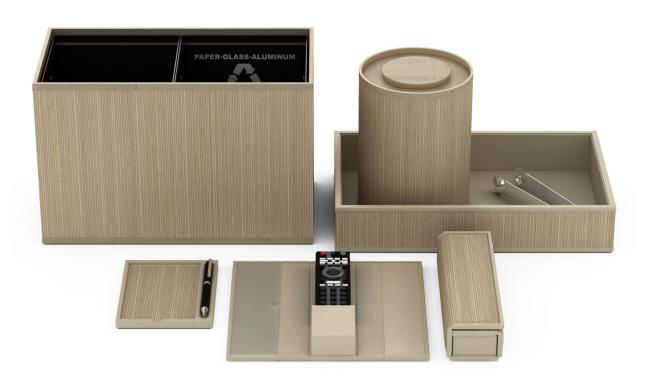

### Rosewood Le Guanahani, St. Barth

We created guest room and guest bath accessories for this charming property hidden away on its own private peninsula. The clean lines, soft tones and casual elegance of our pieces contribute to the laid back, yet luxurious, vibe that this island gem has perfected.

#### **Guest Room**

Mixing materials, tones and textures contributes to the property's one-of-a-kind sensibility and further evokes the island spirit. We designed custom forms to allow these accessories a perfect fit in their spaces and created the nightstand organizer to elegantly house the remotes for the tv, fan and a/c. The vibrant blue Pantone is the property's signature hue.

#### **Guest Bath**

Our Natural Pandan is crafted from the Pandan leaf, a completely renewable resource indigenous to Indonesia. In addition to being a beautiful, sustainable finish, it offers incredible design flexibility (available in almost any color) and value.