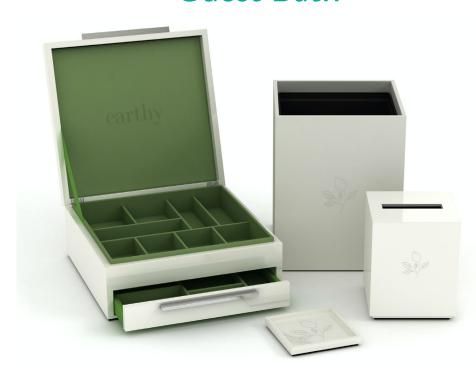

cluded single tone (as pictured) or tone-on-tone. As a signature Via Motif collection, we hold stock of selected pieces at our warehouse in California, often allowing for "quick ship" delivery.





#### ette hotels

As an emerging brand, ette hotels is focused on ensuring that every single design element has meaning and purpose, conveying its identity and enhancing the guest experience. We developed these custom Lacquer and Leather Match accessories inspired by the brand's fresh style and crisp, artful, vibe.





The lemon tree is an important symbol of ette's brand identity, symbolizing love, light and fortune, and evoking joy, optimism and positive energy. We incorporated this image into select accessories, allowing our pieces to help narrate ette's unique story.

#### **Guest Bath**



#### Guest Room









# Montage Healdsburg

To complement the contemporary aesthetic and environmentally conscious design of this transformative hideaway in the Sonoma wine country, we created guest room and bath accessories hand crafted in earthy, neutral tones in a mix of rich and unique textures.





#### **Guest Bath**

Combining materials and finishes across our many collections enhances the boutique, one-of-a-kind essence of Montage Healdsburg. Materials such as wood, woven Mendong grass and black sand resin contribute to the organic, luxurious warmth and charm of the property.



#### **Guest Room**

We worked with the property to develop a custom Faux Shagreen finish in a warm brown that compliments the case goods and in-room woodwork. Our Faux Shagreen finish is not only bea