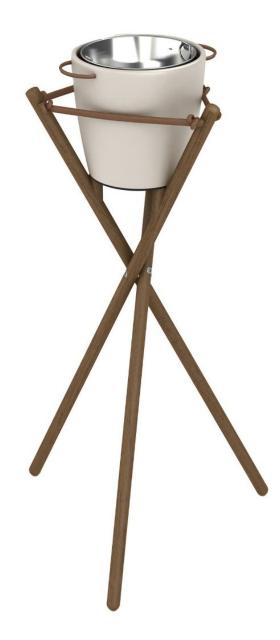

#### Four Seasons Cabo del Sol

Our Resin Wine Bucket with Wood Stand is a show-stopper. Casually rustic with an organic sensibility, this special piece is one of those touches that elevates the whole experience...

The hand-cast resin vessel is available in a wide range of tones and textures, and includes a removable, stainless steel liner that eliminates condensation. The wood stand is available in a variety of wood tones.