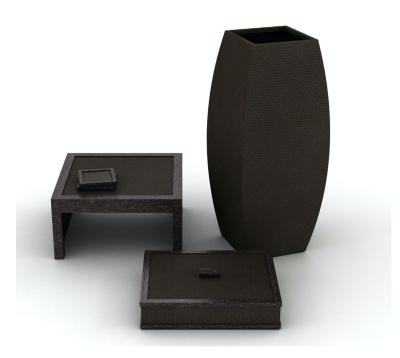

# Minibar

Suites

Mini Suites

# Princess Cruises, The Sun Princess

We worked with The design team at Princess Cruises to create custom accessories for each room category, from standard staterooms to Sky Suites. Hand-crafted in a variety of leather match finishes and neutral tones, these pieces are fresh and modern, lux touches that complement their spaces, elevate the in-room experience and leave lasting impressions in the minds of guests.

### Bath Accessories

Towel Basket

# Other Suite Accessories

Luggage Rack