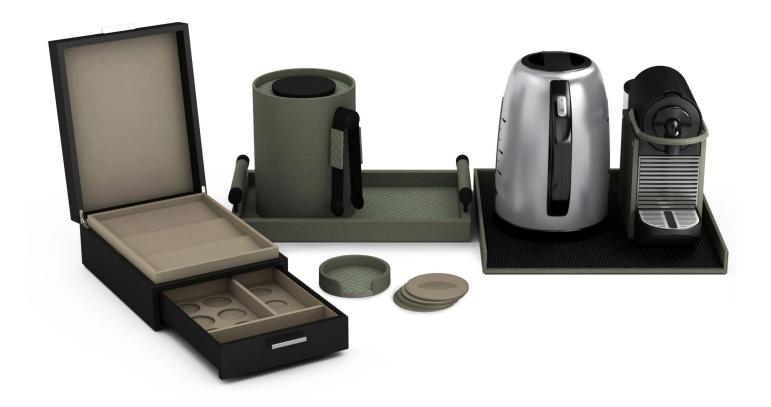

# Montage Deer Valley

As Montage's accessories partner, we develop two collections for this spectacular, fivestar property whose gorgeous interiors are inspired by the heritage and natural beauty of the region.

#### **Guest Bathroom**

Our bath caddies are hand-crafted from solid-wood, customized to the specs of the tub (for a perfect fit) and offered in a range of wood tones and forms. Earthy and luxurious at the same time, they are substantial and distinctive, tempting weary skiers to indulge in the gorgeous marble tubs, and elevating the guest bath experience in a meaningful way.