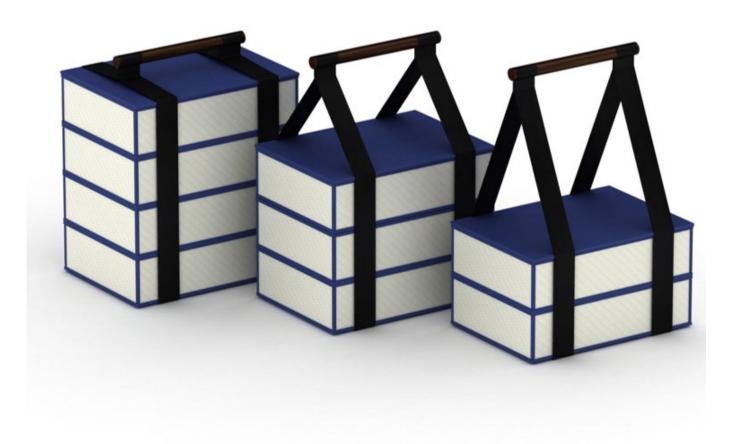

# Guestroom: Luggage Rack

The property also chose our gorgeous Evolution Luggage Rack (crafted from solid wood) in Natural, one of our six signature wood tones.

# Minibar

Suites

Mini Suites