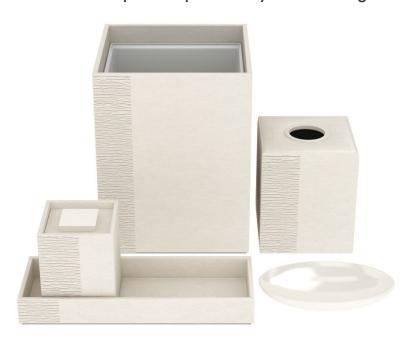

ng to ensure every single piece was truly one-of-a-kind and intimately connected to its space.



#### Guest Bathroom



#### Guest Room: Desk Area





### Guest Room: Bedside



Guest Room: Minibar



# Guest Room: Foyer and Closet Area



Guest Room: Sitting Area





# Renaissance Honolulu Hotel & Spa

We worked with the property's interior designer to create elegant bath and room accessories in soft neutral tones with impeccable detailing for this urban resort that is part of the Sky Ala Moana mixed use development.





#### **Guest Bath**

Our Pearl White Embroidered Leather Match accessories are elegant and clean with a pearlized sheen that catches the light and adds dimension. With our signature modern forms and exquisite craftsmanship, these pieces truly elevate the guest bath.



#### **Guest Room**

Embroidered Leather Match is available in a variety of colors, including Gray Metallic, as shown below in the Cube Wastebasket. Our Evolution Luggage Rack, meticulously hand-crafted from solid wood, impresses guests right off the bat as they unpack and settle in... first impressions set the tone for the whole stay!





# Loews Arlington Hotel

Offering upscale hospitality and unparalleled service, Loews Arlington Hotel features 888 guest rooms and luxury suites with a sophisticated and forward thinking design. This Texassized meeting and resort destination features our Classic Weave Leather Match guestroom and guest bath accessories.





#### Guest Bath and Guest Room

Richly textured with a pearlized sheen, our Silver Classic Weave Leather Match accessories lend t