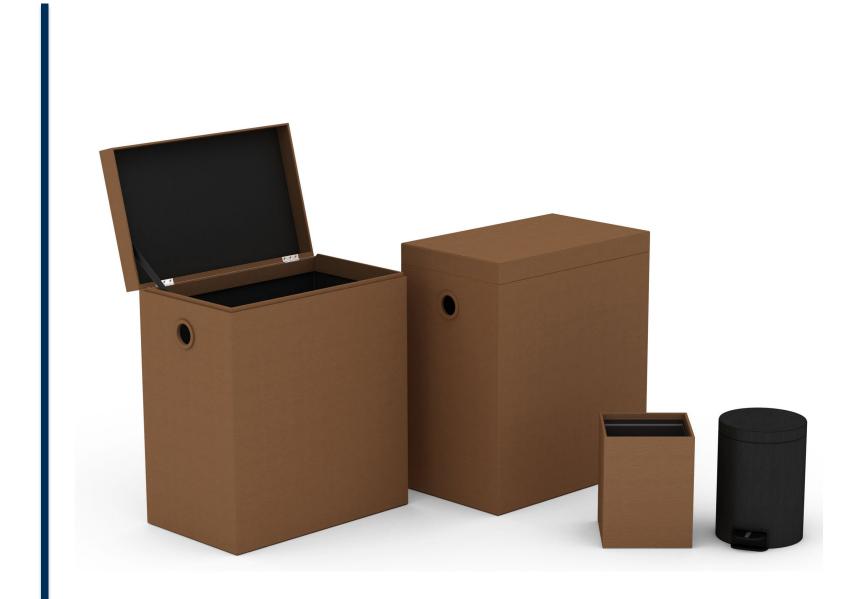

# Fairmont Hotel Macdonald, Edmonton

We collaborated with the property's design team to create accessories for the newly imagined guestrooms and suites at Fairmont Hotel Macdonald. Elegant and sophisticated, each piece was thoughtfully conceived to complement the dignified style and timeless grace of this historic property.

### Guestroom and Guest Bath Accessories

These custom-colored, Smooth Leather Match accessories feature sleek forms and exquisite, yet understated, styling that contributes to the refined and luxurious sensibility of the space. Our custom capabilities are extensive with regard to form and finish, including our ability to match any Pantone, Sherwin Williams, or Benjamin Moore color reference.