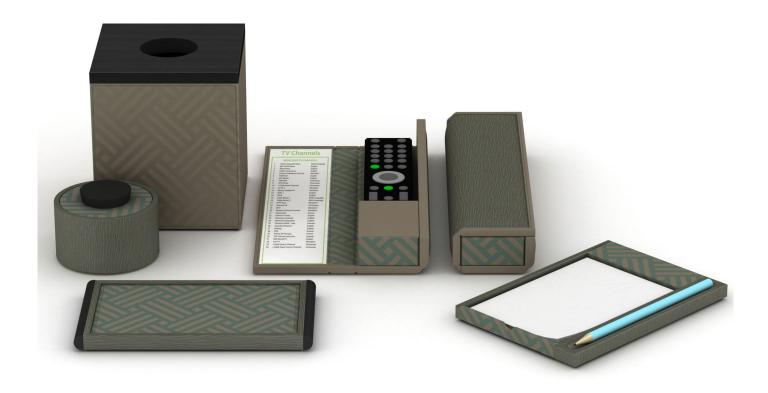

# Montage Deer Valley

As Montage's accessories partner, we develop two collections for this spectacular, fivestar property whose gorgeous interiors are inspired by the heritage and natural beauty of the region.

#### **Guest Room**

Our Gray Metallic Wave Textured Leather Match finish is warm and rustic, seamlessly melding into the design scheme and lending additional touches of casual elegance. Special and unexpected pieces, like the closet organizer and welcome card holder, surprise and delight guests and reflect Montage's commitment to impeccable hospitality and exceptional luxury.