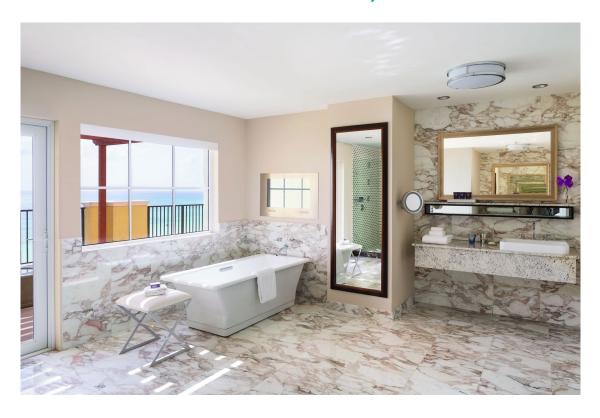

# Grand Hyatt Atlanta, Buckhead

The design team chose our through-body resin accessories in a custom Pantone with a matte finish for this luxurious downtown Buckhead hotel.

#### **Guest Bath Accessories**

Sleek, modern and weighty-in-feel, our hand-cast resin bath accessories elevate the guest bath experience and impress with exquisite craftsmanship and impeccable detailing. We craft our resin accessories in a variety of textures, including Opaque (as shown below), "Sand" and "Glass," and have the ability to match any Pantone, Sherwin Williams or Benjamin Moore color reference. These same accessories were also installed at Grand Hyatt Washington DC.