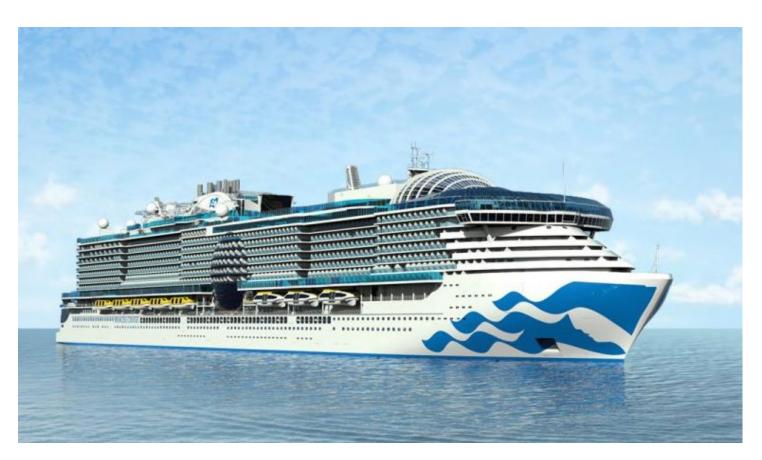

# Princess Cruises, The Sun Princess

We worked with The design team at Princess Cruises to create custom accessories for each room category, from standard staterooms to Sky Suites. Hand-crafted in a variety of leather match finishes and neutral tones, these pieces are fresh and modern, lux touches that complement their spaces, elevate the in-room experience and leave lasting impressions in the minds of guests.