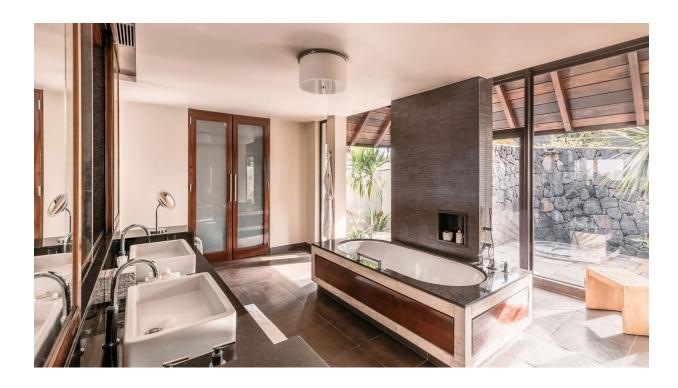

# Montage Deer Valley

As Montage's accessories partner, we develop two collections for this spectacular, fivestar property whose gorgeous interiors are inspired by the heritage and natural beauty of the region.

#### **Guest Room**

Our Gray Metallic Wave Textured Leather Match finish is warm and rustic, seamlessly melding into the design scheme and lending additional touches of casual elegance. Special and unexpected pieces, like the closet organizer and welcome card holder, surprise and delight guests and reflect Montage's commitment to impeccable hospitality and exceptional luxury.

#### **Guest Bathroom**

Our bath caddies are hand-crafted from solid-wood, customized to the specs of the tub (for a perfect fit) and offered in a range of wood tones and forms. Earthy and luxurious at the same time, they are substantial and distinctive, tempting weary skiers to indulge in the gorgeous marble tubs, and elevating the guest bath experience in a meaningful way.