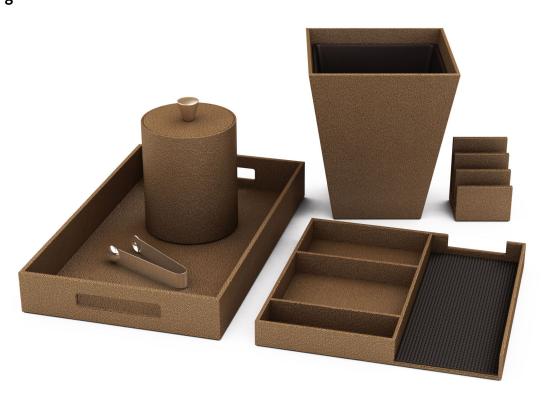

# Minibar

Suites

Mini Suites

### Bath Accessories

Towel Basket

# Other Suite Accessories

Luggage Rack