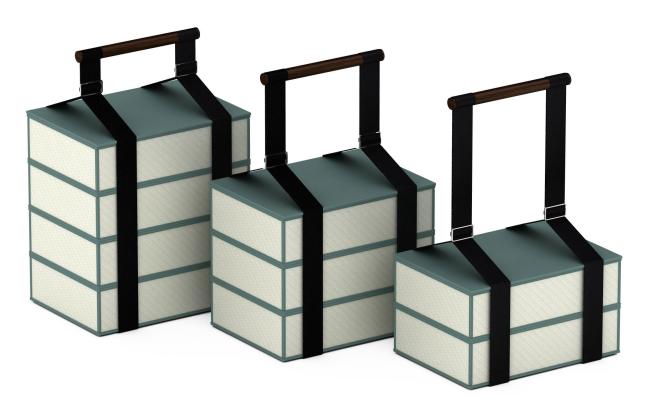

# Princess Cruises, The Sun Princess

We worked with The design team at Princess Cruises to create custom accessories for each room category, from standard staterooms to Sky Suites. Hand-crafted in a variety of leather match finishes and neutral tones, these pieces are fresh and modern, lux touches that complement their spaces, elevate the in-room experience and leave lasting impressions in the minds of guests.

### Bath Accessories

Towel Basket

# Other Suite Accessories

Luggage Rack