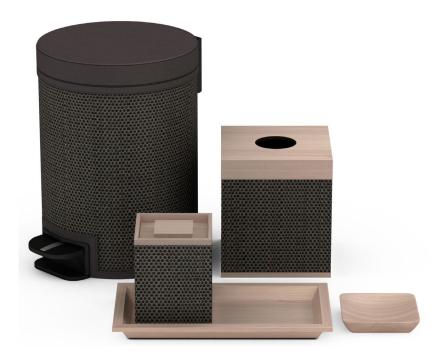

# Renaissance Honolulu Hotel & Spa

We worked with the property's interior designer to create elegant bath and room accessories in soft neutral tones with impeccable detailing for this urban resort that is part of the Sky Ala Moana mixed use development.

#### **Guest Bath**

Our Pearl White Embroidered Leather Match accessories are elegant and clean with a pearlized sheen that catches the light and adds dimension. With our signature modern forms and exquisite craftsmanship, these pieces truly elevate the guest bath.

#### **Guest Room**

Embroidered Leather Match is available in a variety of colors, including Gray Metallic, as shown below in the Cube Wastebasket. Our Evolution Luggage Rack, meticulously hand-crafted from solid wood, impresses guests right off the bat as they unpack and settle in... first impressions set the tone for the whole stay!