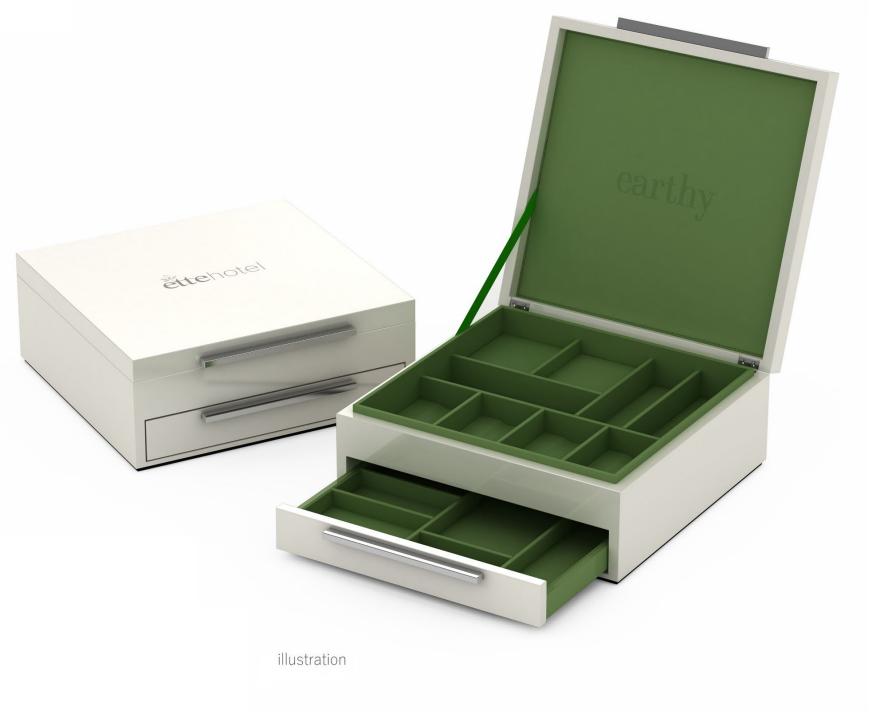

#### ette hotels

As an emerging brand, ette hotels is focused on ensuring that every single design element has meaning and purpose, conveying its identity and enhancing the guest experience. We developed these custom Lacquer and Leather Match accessories inspired by the brand's fresh style and crisp, artful, vibe.

The lemon tree is an important symbol of ette's brand identity, symbolizing love, light and fortune, and evoking joy, optimism and positive energy. We incorporated this image into select accessories, allowing our pieces to help narrate ette's unique story.

#### **Guest Bath**

#### Guest Room