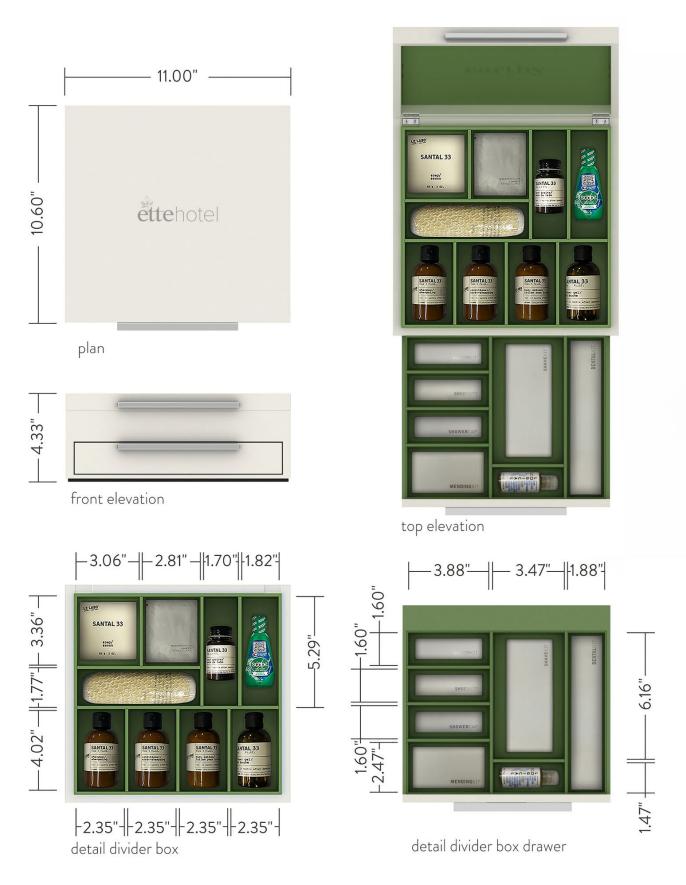

#### ette hotels

As an emerging brand, ette hotels is focused on ensuring that every single design element has meaning and purpose, conveying its identity and enhancing the guest experience. We developed these custom Lacquer and Leather Match accessories inspired by the brand's fresh style and crisp, artful, vibe.

The lemon tree is an important symbol of ette's brand identity, symbolizing love, light and fortune, and evoking joy, optimism and positive energy. We incorporated this image into select accessories, allowing our pieces to help narrate ette's unique story.

#### **Guest Bath**

#### Guest Room