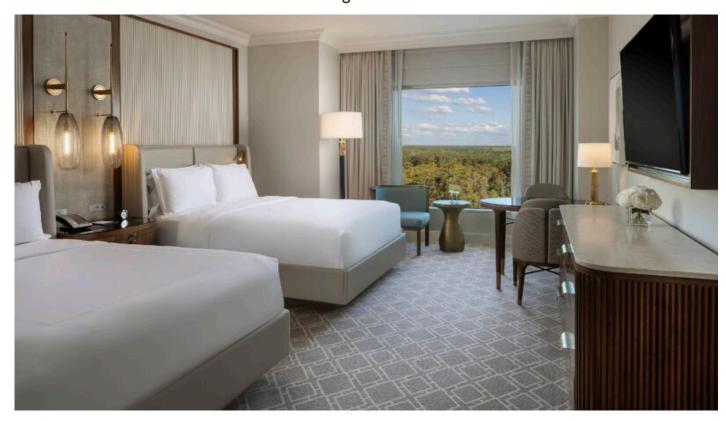

# Pendry Manhattan West

Pendry offers guests an airy, relaxed version of New York and its timeless sophistication. The clean lines and crisp elegance of our Wave Textured Leather Match accessories work beautifully in these stunning interiors, punctuating the warm, contemporary design and understated, California-inspired take on progressive luxury.

#### Guest Room & Bath

Our Wave Textured Leather Match is available in any color, included single tone (as pictured) or tone-on-tone. As a signature Via Motif collection, we hold stock of selected pieces at our warehouse in California, often allowing for "quick ship" delivery.