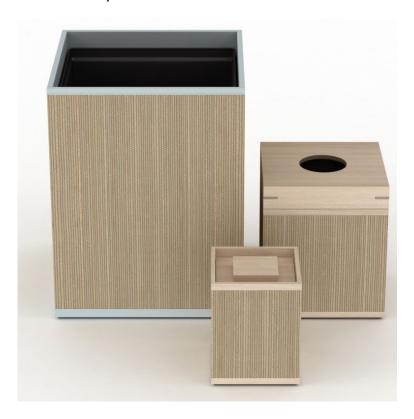

# Hilton Okinawa Miyako Island Resort

The interiors of this spectacular new property celebrate the island's unique culture and natural beauty, incorporating design elements inspired by the Miyako Blue Sea and its surroundings. Bespoke touches, such as locally sourced artwork and our hand-crafted guest room and bath accessories, contribute to the refined and luxurious ambience.

#### Guest Room and Guest Bath Accessories

Our richly-textured, Broadweave, Gray-Metallic Leather Match lends a warm, earthy contrast to the beachy, nature-inspired interiors. This proprietary finish, crafted by the skilled artisans at our company-owned factory in Indonesia, features exquisite detailing, including a meticulously woven, broadweave pattern, pearlized sheen and hand-stitched trim.