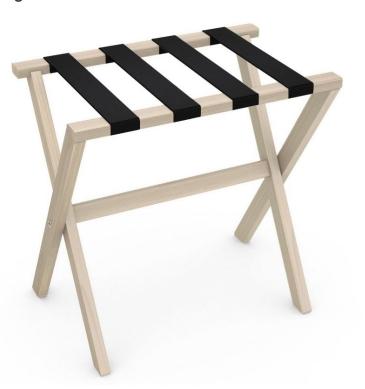

# Guestroom: Luggage Rack

The property also chose our gorgeous Evolution Luggage Rack (crafted from solid wood) in Natural, one of our six signature wood tones.