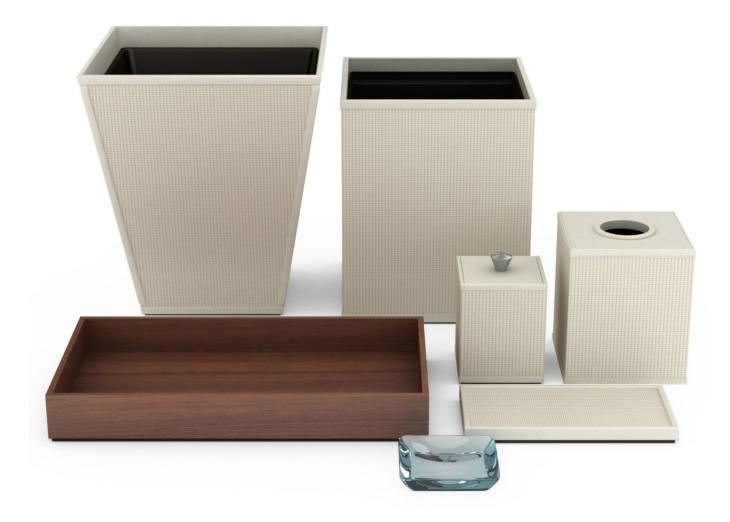

o installed at Grand Hyatt Washington DC.





### Tideline Palm Beach Ocean Resort and Spa

We worked with the design team to create guestroom and guest bath accessories with a coastal, contemporary and luxe feel for boutique, ocean-front property.





#### Guest Room and Guest Bath Accessories

The team chose to curate across various finishes to create a unique collection that evokes the beauty and serenity of the beach surroundings. Our Pearl White Classic Woven Leather Match pieces shimmer with pearlescence, reminiscent of sand sparkling in the sun, while the custom-colored Blue "Glass Resin" soap dish evokes the shimmering, aquamarine waters of the Atlantic Ocean. The Teak tray, with its rich color and beautiful grain, lends a contrasting tone and organic touch to complete the set.







#### Fairmont Kea Lani

We worked with the property team to develop accessories for the newly imagined, all-suite accommodations at the Fairmont Kea Lani. Tropical, breezy, and casually luxurious, the design team blended elements of the island's rich cultural heritage and lush surroundings with artful touches of modern elegance, like our signature White Lacquer accessories.



#### **Guest Bath**



Our Lacquer finish is available in any Pantone, Sherwin Williams or Benjamin Moore color reference in both gloss and matte options. Part of our Quick Ship program, White Lacquer accessories are stocked at our warehouse in California.

#### **Guest Room**





#### **Enchantment Resort**

Gorgeously secluded amid the spectacular red rocks of Boynton Canyon, Enchantment is cozy, elegant and