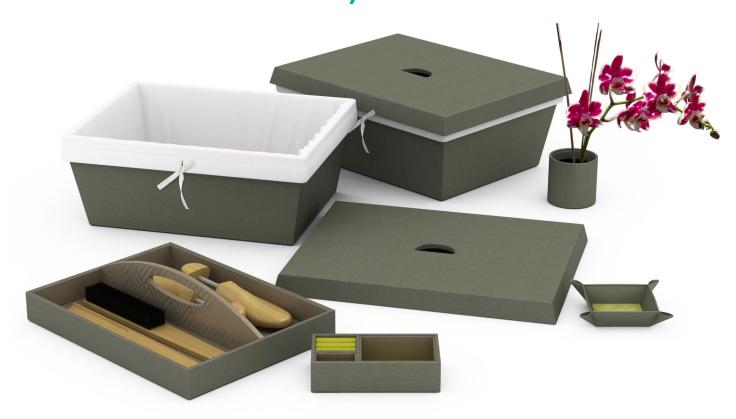

#### Bath Accessories: Guest Rooms

#### Bath Accessories: Suites

### Guest Room: Bedside and Desk

Guest Room: Foyer and Closet

### Guest Room: Minibar

Conference Areas