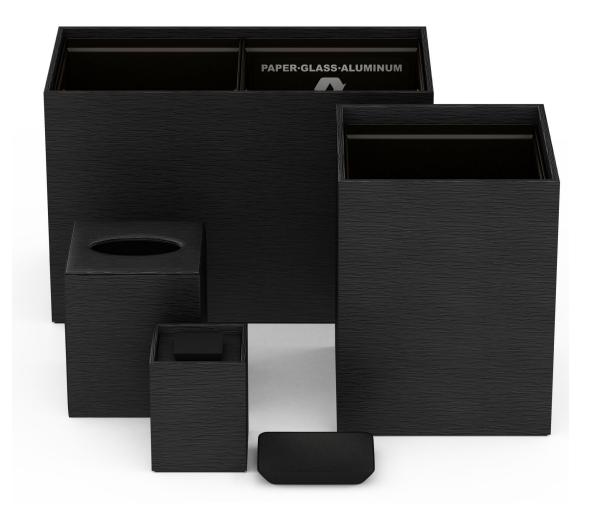

#### **Guest Room**

Pendry chose our Black Wave Textured Leather Match Cube Recycling Bin. Black Wave Textured Leather Match is one of our many Quick Ship collections, stocked at our warehouse in California. Our Evolution Luggage Racks, crafted from solid wood, is available in a variety of tones, including the Black shown below.

#### **Public Restrooms**

Our Caramel Wave Textured Leather Match accessories blend seamlessly into the coastal-inspired Spa Pendry and public area restrooms, striking just the right balance of simplicity and sophistication. We offer a range of sleek modern forms and are able to adjust dimensions to ensure that each piece fits and functions perfectly in its space. Our pedal bins are available in all of our woven or leather match finishes, allowing them to function as intentional accents in the design story.