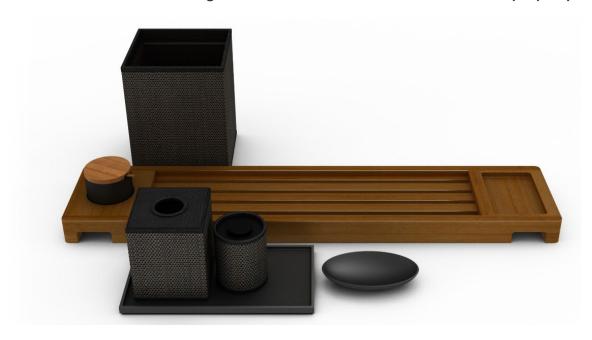

# Montage Deer Valley

As Montage's accessories partner, we develop two collections for this spectacular, fivestar property whose gorgeous interiors are inspired by the heritage and natural beauty of the region.

#### **Guest Room**

Our Gray Metallic Wave Textured Leather Match finish is warm and rustic, seamlessly melding into the design scheme and lending additional touches of casual elegance. Special and unexpected pieces, like the closet organizer and welcome card holder, surprise and delight guests and reflect Montage's commitment to impeccable hospitality and exceptional luxury.

#### **Guest Bathroom**

Our bath caddies are hand-crafted from solid-wood, customized to the specs of the tub (for a perfect fit) and offered in a range of wood tones and forms. Earthy and luxurious at the same time, they are substantial and distinctive, tempting weary skiers to indulge in the gorgeous marble tubs, and elevating the guest bath experience in a meaningful way.