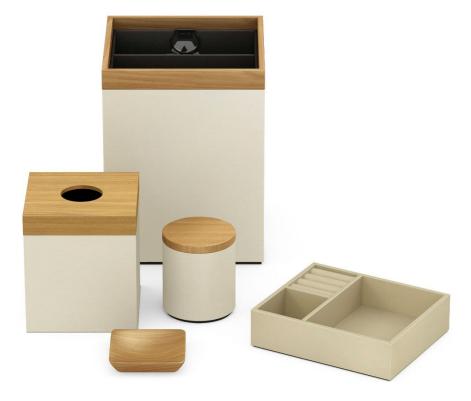

# Montage Healdsburg

To complement the contemporary aesthetic and environmentally conscious design of this transformative hideaway in the Sonoma wine country, we created guest room and bath accessories hand crafted in earthy, neutral tones in a mix of rich and unique textures.

#### **Guest Bath**

Combining materials and finishes across our many collections enhances the boutique, one-of-a-kind essence of Montage Healdsburg. Materials such as wood, woven Mendong grass and black sand resin contribute to the organic, luxurious warmth and charm of the property.

#### **Guest Room**

We worked with the property to develop a custom Faux Shagreen finish in a warm brown that compliments the case goods and in-room woodwork. Our Faux Shagreen finish is not only beautiful, but it offers incredible design flexibility (available in any color, including tone-ontone options) and value as well.