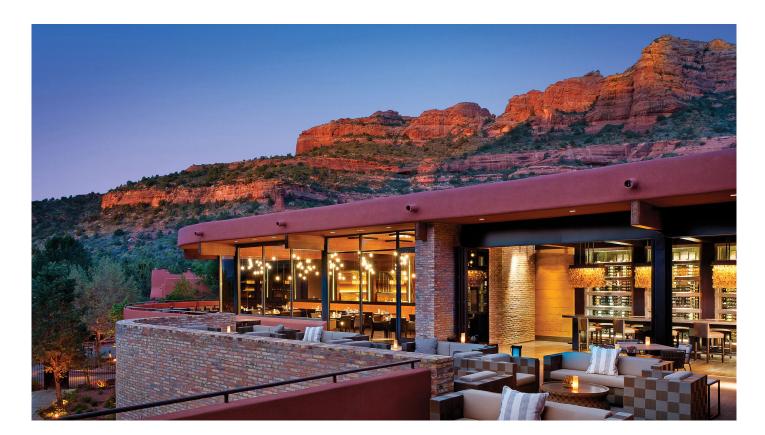

# Mii Amo, Sedona

Our "Terra Cotta" matte resin and lacquer collection, created to honor Mii Amo's intimate connection to its spectacular surroundings among the red rocks of Sedona's Boynton Canyon, reflects the resort's unique spin on understated elegance and rustic luxury.

#### **Guest Bath**

Our hand-cast Resin and Lacquer finishes are available in any Pantone, Benjamin Moore or Sherwin Williams color reference with a variety of textural and sheen options. The wood ice bucket is available in a variety of wood tones

#### **Guest Room**