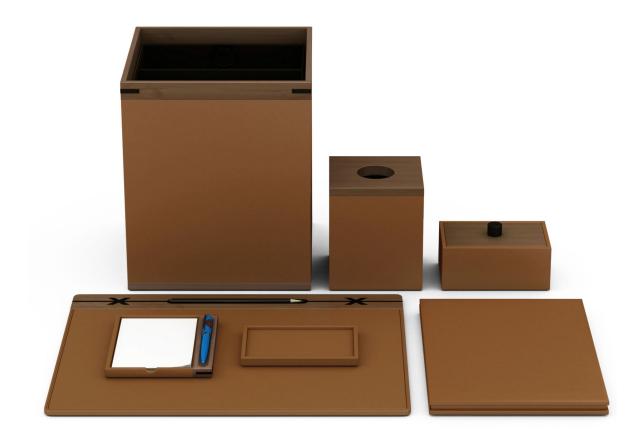

# Fairmont Hotel Macdonald, Edmonton

We collaborated with the property's design team to create accessories for the newly imagined guestrooms and suites at Fairmont Hotel Macdonald. Elegant and sophisticated, each piece was thoughtfully conceived to complement the dignified style and timeless grace of this historic property.

### Guestroom and Guest Bath Accessories

These custom-colored, Smooth Leather Match accessories feature sleek forms and exquisite, yet understated, styling that contributes to the refined and luxurious sensibility of the space. Our custom capabilities are extensive with regard to form and finish, including our ability to match any Pantone, Sherwin Williams, or Benjamin Moore color reference.