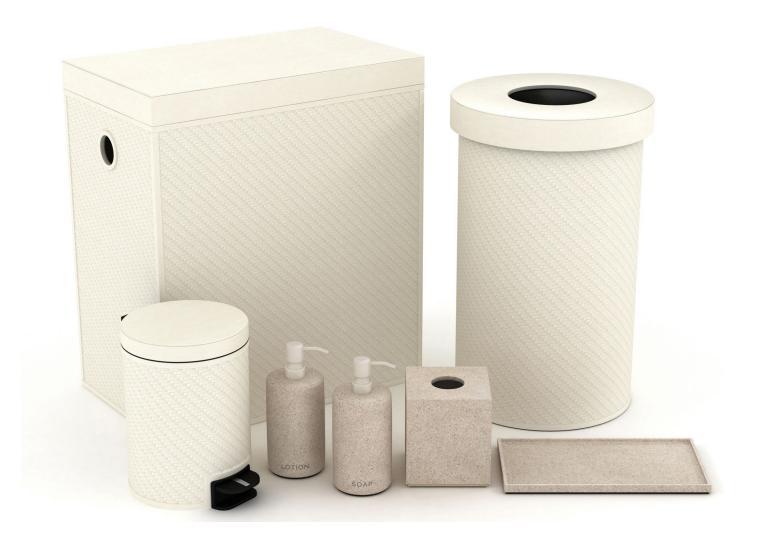

ts, inspired by old-fashioned apothecary jars, complement the topaz and brass elements while offering a rich point of contrast against the pristine white marble.







#### Four Seasons Fort Lauderdale: Pool Area

Our stacking food service trays and carrier allows for easy and elegant delivery of poolside meals and snacks. Our Plaited Polyweave finish is well suited for the moist, outdoor environment while the vibrant blue trim evokes the pool umbrellas and chaise lounges as well as the sparkling ocean waters just steps away.



Our Ivory Plaited Polyweave bins/hampers and Beach Sand Resin accessories add elegant, organic touches to the gorgeous pool area. The soft, natural hues and unique textures call to mind the spectacular surroundings and youthful spirit and energy of the property.





### Rosewood Le Guanahani, St. Barth

We created guest room and guest bath accessories for this charming property hidden away on its own private peninsula. The clean lines, soft tones and casual elegance of our pieces contribute to the laid back, yet luxurious, vibe that this island gem has perfected.





#### **Guest Room**

Mixing materials, tones and textures contributes to the property's one-of-a-kind sensibility and further evokes the island spirit. We designed custom forms to allow these accessories a perfect fit in their spaces and created the nightstand organizer to elegantly house the remotes for the tv, fan and a/c. The vibrant blue Pantone is the property's signature hue.



#### **Guest Bath**

Our Natural Pandan is crafted from the Pandan leaf, a completely renewable reso