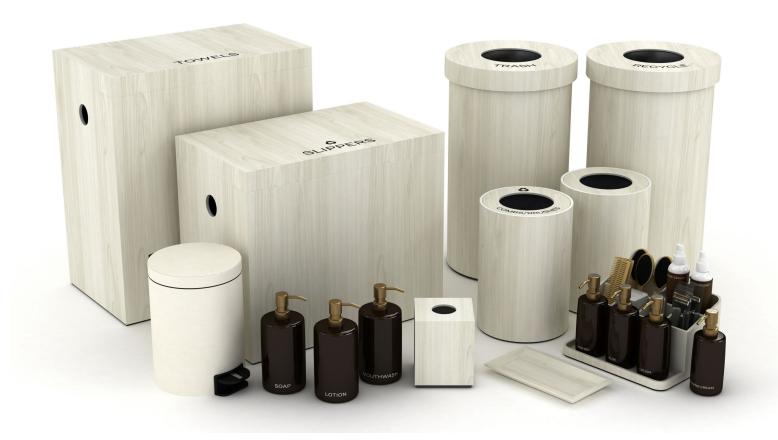

# Princess Cruises, The Sun Princess

We worked with The design team at Princess Cruises to create custom accessories for each room category, from standard staterooms to Sky Suites. Hand-crafted in a variety of leather match finishes and neutral tones, these pieces are fresh and modern, lux touches that complement their spaces, elevate the in-room experience and leave lasting impressions in the minds of guests.

### Bath Accessories

Towel Basket

# Other Suite Accessories

Luggage Rack