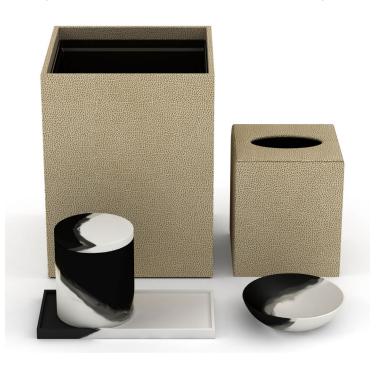

### The Ritz-Carlton, Aruba

The Ritz-Carlton, Aruba chose our Pearl White Leather Match bath accessories for their 5-star property designed to reflect the vibrant energy and relaxed charm of the island. Our pieces evoke indulgence, with their subtle sheen and exquisite craftsmanship, enhancing the sense of luxurious comfort for which the property is known.