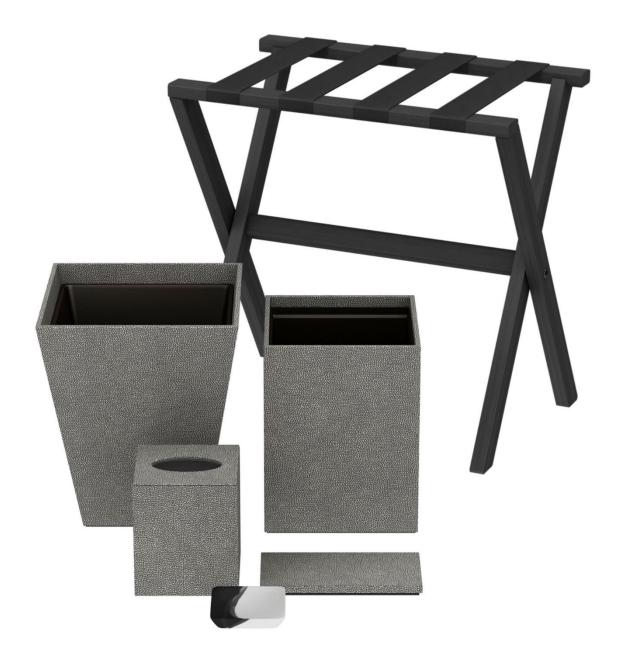

#### **Guest Room**

Pendry chose our Black Wave Textured Leather Match Cube Recycling Bin. Black Wave Textured Leather Match is one of our many Quick Ship collections, stocked at our warehouse in California. Our Evolution Luggage Racks, crafted from solid wood, is available in a variety of tones, including the Black shown below.

# Guestroom: Luggage Rack

The property also chose our gorgeous Evolution Luggage Rack (crafted from solid wood) in Natural, one of our six signature wood tones.