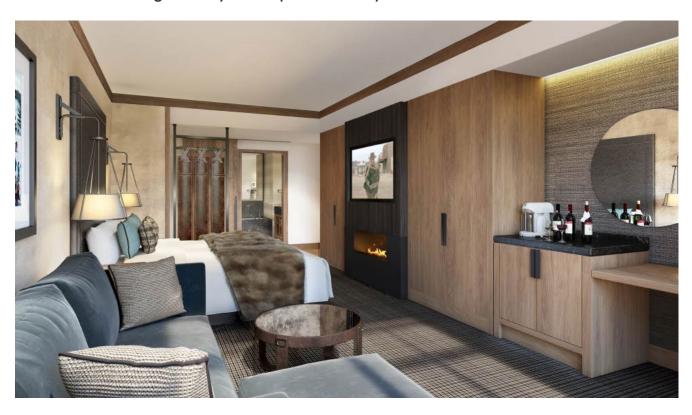

# Montage Deer Valley

As Montage's accessories partner, we develop two collections for this spectacular, fivestar property whose gorgeous interiors are inspired by the heritage and natural beauty of the region.

#### **Guest Room**

Our Gray Metallic Wave Textured Leather Match finish is warm and rustic, seamlessly melding into the design scheme and lending additional touches of casual elegance. Special and unexpected pieces, like the closet organizer and welcome card holder, surprise and delight guests and reflect Montage's commitment to impeccable hospitality and exceptional luxury.