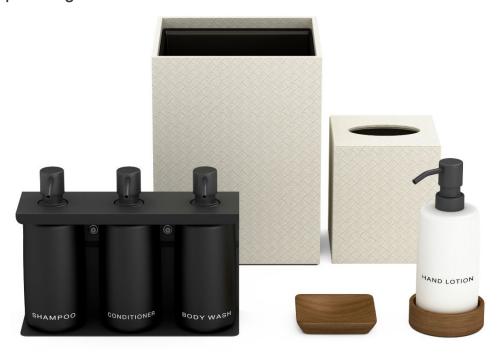

# Grand Hyatt Atlanta, Buckhead

The design team chose our through-body resin accessories in a custom Pantone with a matte finish for this luxurious downtown Buckhead hotel.

#### **Guest Bath Accessories**

Sleek, modern and weighty-in-feel, our hand-cast resin bath accessories elevate the guest bath experience and impress with exquisite craftsmanship and impeccable detailing. We craft our resin accessories in a variety of textures, including Opaque (as shown below), "Sand" and "Glass," and have the ability to match any Pantone, Sherwin Williams or Benjamin Moore color reference. These same accessories were also installed at Grand Hyatt Washington DC.