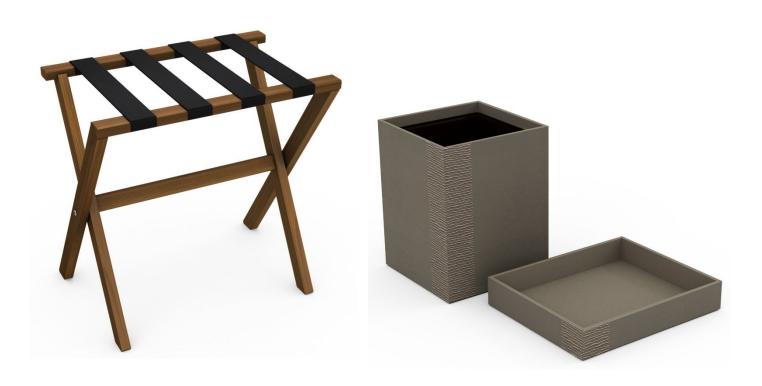

# Guestroom: Luggage Rack

The property also chose our gorgeous Evolution Luggage Rack (crafted from solid wood) in Natural, one of our six signature wood tones.

# Minibar

Suites

Mini Suites