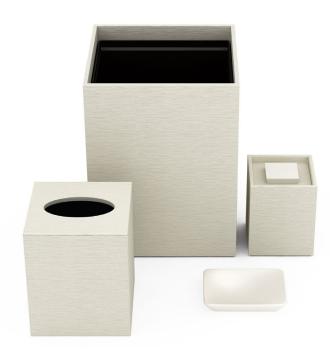

#### **Guest Bathroom**

Our Pearl White Wave Textured Leather Match accessories are elegant, neutral and clean. With our signature modern forms and exquisite craftsmanship, these pieces lend touches of modern luxury to the guest bathroom.