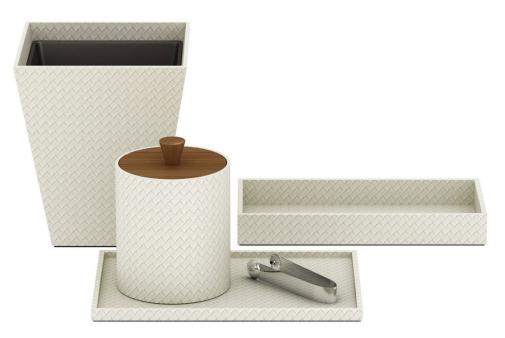

### Tideline Palm Beach Ocean Resort and Spa

We worked with the design team to create guestroom and guest bath accessories with a coastal, contemporary and luxe feel for boutique, ocean-front property.

#### Guest Room and Guest Bath Accessories

The team chose to curate across various finishes to create a unique collection that evokes the beauty and serenity of the beach surroundings. Our Pearl White Classic Woven Leather Match pieces shimmer with pearlescence, reminiscent of sand sparkling in the sun, while the custom-colored Blue "Glass Resin" soap dish evokes the shimmering, aquamarine waters of the Atlantic Ocean. The Teak tray, with its rich color and beautiful grain, lends a contrasting tone and organic touch to complete the set.