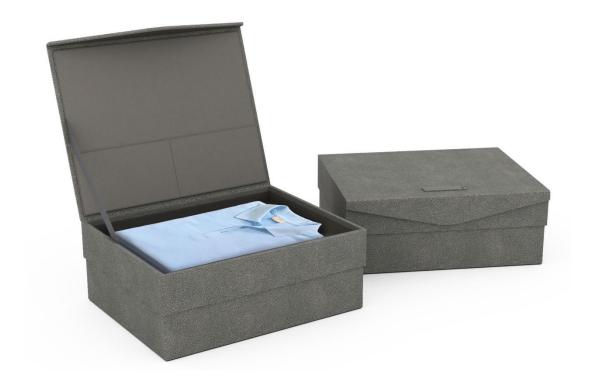

dings among the red rocks of Sedona's Boynton Canyon, reflects the resort's unique spin on understated elegance and rustic luxury.



#### **Guest Bath**



Our hand-cast Resin and Lacquer finishes are available in any Pantone, Benjamin Moore or Sherwin Williams color reference with a variety of textural and sheen options. The wood ice bucket is available in a variety of wood tones

#### **Guest Room**







# The Ritz-Carlton Yacht Collection, Evrima

We worked with The Ritz-Carlton Yacht Collection team over 2 years to design custom accessories with a sleek, modern feel in mixed textures and muted earth tones. With every single detail conceived to enhance the guest experience, this intimate and luxurious yacht is as much a destination as the ports it visits.







Living Area











Guest Bathroom



Hamper







The Ritz-Carlton Yacht Collection, Evrima



# Pool and Spa









### Mandarin Oriental Palace, Luzern

Working with the GM and his team, we designed over 50+ custom accessories for this exquisite property. Varying design by room type, we imagined and incorporated bespoke yet nuanced detailing to ensure every single piece was truly one-of-a-kind and intimately connected to its space.



#### Guest Bathroom



#### Guest Room: Desk Area





### Guest Room: Bedside



Guest Room: Minibar



# Guest Room: Foyer and Closet Area



Guest Room: Sitting Area





# Renaissance Honolulu Hotel & Spa

We worked with the property's interior designer to create elegant bath and room accessories in soft neutral tones with impeccable detailing for this urban resort t