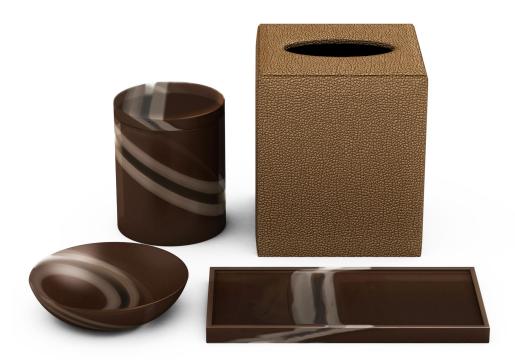

#### Hard Rock Marbella

Hard Rock Marbella blends modern design with a hint of rebellion, along with subtle nods to the 1960 style that defined Costa del Sol. Our Faux Shagreen Leather Match and hand cast Resin accessories are sleek, sophisticated, modern and edgy, in keeping with Hard Rock's unique spirit, confidence and style.

#### **Guest Bath**

We developed "Buffalo Horn" Resin specifically for Hard Rock Marbella, inspired by the eye glass frames of a Corporate Design team member.

#### **Guest Room**

This custom Copper Faux Shagreen Finish complements the celebration of color in the guest rooms.