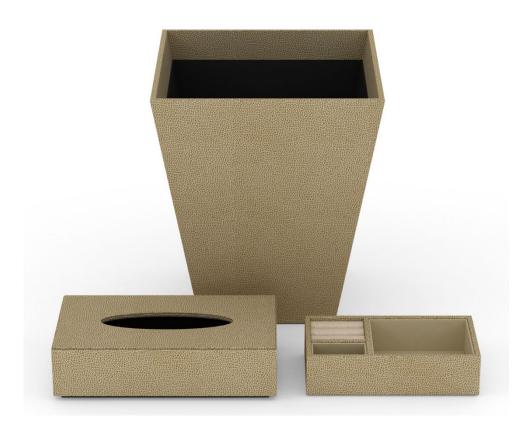

# Fairmont Hotel Macdonald, Edmonton

We collaborated with the property's design team to create accessories for the newly imagined guestrooms and suites at Fairmont Hotel Macdonald. Elegant and sophisticated, each piece was thoughtfully conceived to complement the dignified style and timeless grace of this historic property.

### Guestroom and Guest Bath Accessories

These custom-colored, Smooth Leather Match accessories feature sleek forms and exquisite, yet understated, styling that contributes to the refined and luxurious sensibility of the space. Our custom capabilities are extensive with regard to form and finish, including our ability to match any Pantone, Sherwin Williams, or Benjamin Moore color reference.