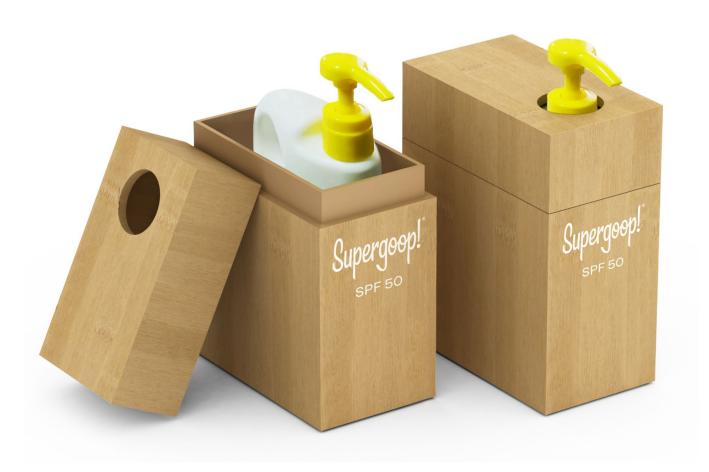

#### Four Seasons Fort Lauderdale: Spa

White-washed Sungkai accessories, perfectly sized for their spaces, lend warm, elegant touches to this spa dressing room. Every single detail, from the configuration of the compartments on the amenity caddy to the brass tone of the pump dispenser nozzles to the font used for labelling on the bins, is thoughtfully and artfully conceived. The substantial weight of Via Motif Resin ensures that guest impressions of impeccable quality and world-class luxury are confirmed with every interaction.