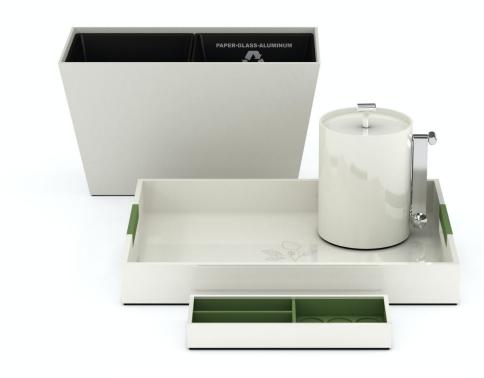

(as pictured) or tone-on-tone. As a signature Via Motif collection, we hold stock of selected pieces at our warehouse in California, often allowing for "quick ship" delivery.





#### ette hotels

As an emerging brand, ette hotels is focused on ensuring that every single design element has meaning and purpose, conveying its identity and enhancing the guest experience. We developed these custom Lacquer and Leather Match accessories inspired by the brand's fresh style and crisp, artful, vibe.





The lemon tree is an important symbol of ette's brand identity, symbolizing love, light and fortune, and evoking joy, optimism and positive energy. We incorporated this image into select accessories, allowing our pieces to help narrate ette's unique story.

#### **Guest Bath**



#### Guest Room









# Montage Healdsburg

To complement the contemporary aesthetic and environmentally conscious design of this transformative hideaway in the Sonoma wine country, we created guest room and bath accessories hand crafted in earthy, neutral tones in a mix of rich and unique textures.





#### **Guest Bath**

Combining materials and finishes across our many collections enhances the boutique, one-of-a-kind essence of Montage Healdsburg. Materials such as wood, woven Mendong grass and black sand resin contribute to the organic, luxurious warmth and charm of the property.



#### **Guest Room**

We worked with the property to develop a custom Faux Shagreen finish in a warm brown that compliments the case goods and in-room woodwork. Our Faux Shagreen finish is not only beautiful, but it offe