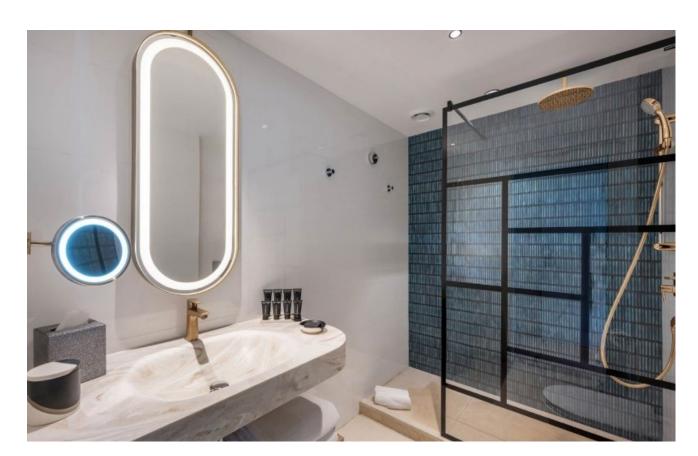

# Pendry Newport Beach

With stunning spaces that feel both considered and casual in the same breath, Pendry Newport Beach has a style that's equal parts Deco-inspired elegance and laid-back California cool. We worked with the design team to develop bespoke accessories across guestrooms, guest bathrooms, F&B and public areas.

#### **Guest Bathroom**

Our Pearl White Wave Textured Leather Match accessories are elegant, neutral and clean. With our signature modern forms and exquisite craftsmanship, these pieces lend touches of modern luxury to the guest bathroom.