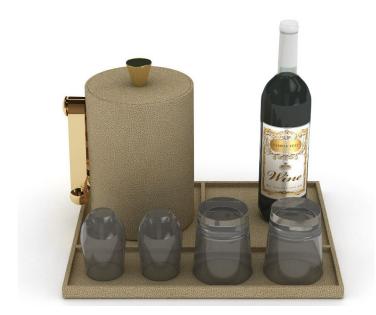

### Guest Room: Minibar

Conference Areas

#### Guestroom: Minibar

Our Gray Chevron Mendong is crafted from sustainably grown and harvested Mendong grass, which is hand-loomed with stainless steel filaments into a chevron pattern. We love how the warm tone, intricate patterning and rich textures interact with and evoke the other design elements in the space.