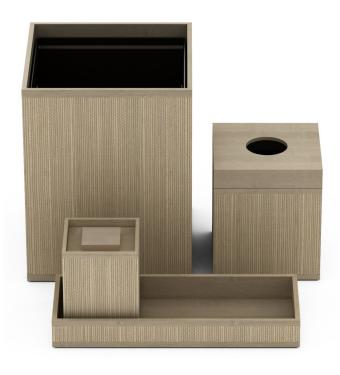

# Pendry Manhattan West

Pendry offers guests an airy, relaxed version of New York and its timeless sophistication. The clean lines and crisp elegance of our Wave Textured Leather Match accessories work beautifully in these stunning interiors, punctuating the warm, contemporary design and understated, California-inspired take on progressive luxury.

#### Guest Room & Bath

Our Wave Textured Leather Match is available in any color, included single tone (as pictured) or tone-on-tone. As a signature Via Motif collection, we hold stock of selected pieces at our warehouse in California, often allowing for "quick ship" delivery.