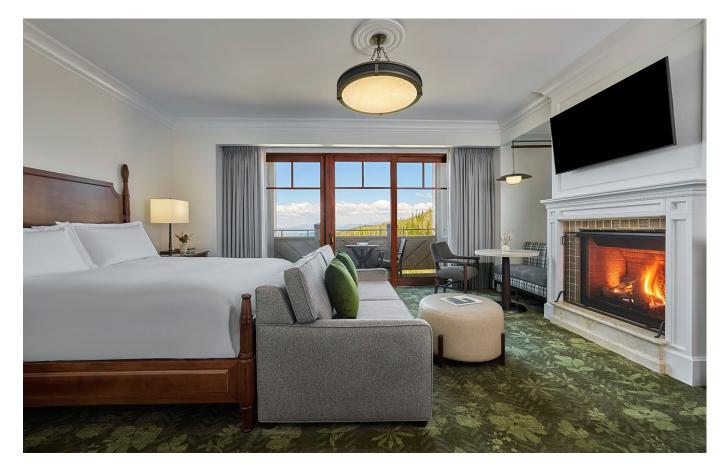

# Montage Deer Valley

As Montage's accessories partner, we develop two collections for this spectacular, fivestar property whose gorgeous interiors are inspired by the heritage and natural beauty of the region.

#### **Guest Room**

Our Gray Metallic Wave Textured Leather Match finish is warm and rustic, seamlessly melding into the design scheme and lending additional touches of casual elegance. Special and unexpected pieces, like the closet organizer and welcome card holder, surprise and delight guests and reflect Montage's commitment to impeccable hospitality and exceptional luxury.

#### **Guest Bathroom**

Our bath caddies are hand-crafted from solid-wood, customized to the specs of the tub (for a perfect fit) and offered in a range of wood tones and forms. Earthy and luxurious at the same time, they are substantial and distinctive, tempting weary skiers to indulge in the gorgeous marble tubs, and elevating the guest bath experience in a meaningful way.