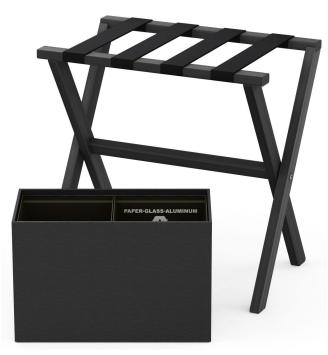

#### **Guest Room**

Pendry chose our Black Wave Textured Leather Match Cube Recycling Bin. Black Wave Textured Leather Match is one of our many Quick Ship collections, stocked at our warehouse in California. Our Evolution Luggage Racks, crafted from solid wood, is available in a variety of tones, including the Black shown below.