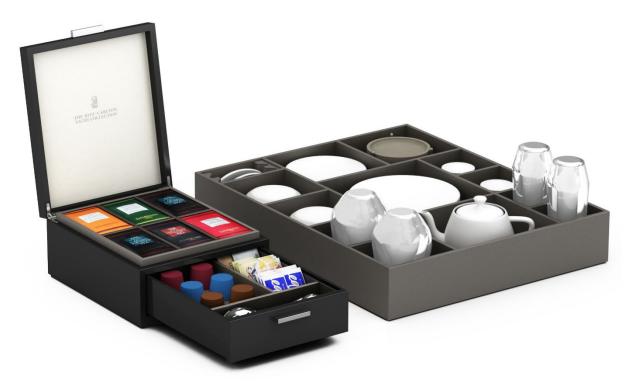

its spectacular surroundings among the red rocks of Sedona's Boynton Canyon, reflects the resort's unique spin on understated elegance and rustic luxury.



#### **Guest Bath**



Our hand-cast Resin and Lacquer finishes are available in any Pantone, Benjamin Moore or Sherwin Williams color reference with a variety of textural and sheen options. The wood ice bucket is available in a variety of wood tones

#### **Guest Room**







# The Ritz-Carlton Yacht Collection, Evrima

We worked with The Ritz-Carlton Yacht Collection team over 2 years to design custom accessories with a sleek, modern feel in mixed textures and muted earth tones. With every single detail conceived to enhance the guest experience, this intimate and luxurious yacht is as much a destination as the ports it visits.







Living Area











Guest Bathroom



Hamper







The Ritz-Carlton Yacht Collection, Evrima



# Pool and Spa









### Mandarin Oriental Palace, Luzern

Working with the GM and his team, we designed over 50+ custom accessories for this exquisite property. Varying design by room type, we imagined and incorporated bespoke yet nuanced detailing to ensure every single piece was truly one-of-a-kind and intimately connected to its space.



#### Guest Bathroom



#### Guest Room: Desk Area





### Guest Room: Bedside



Guest Room: Minibar



# Guest Room: Foyer and Closet Area



Guest Room: Sitting Area





# Renaissance Honolulu Hotel & Spa

We worked with the property's interior designer to create elegant bath and room accessories in soft neutral tones with impeccable detailing