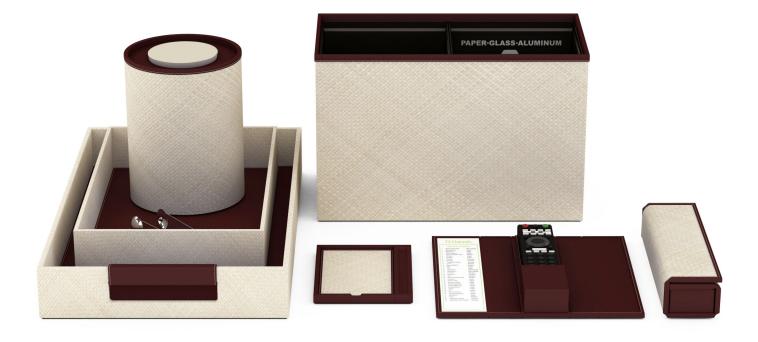

# Mandarin Oriental Savoy, Zurich

Working with the property's design team, we created 40+ custom accessories for this exquisite property. Varying design by room type, we imagined and incorporated bespoke, yet nuanced detailing to ensure every piece was intimately connected to its space and artfully designed for seamless functionality.

#### Bath Accessories: Guest Rooms

#### Bath Accessories: Suites

### Guest Room: Bedside and Desk

Guest Room: Foyer and Closet

### Guest Room: Minibar

Conference Areas