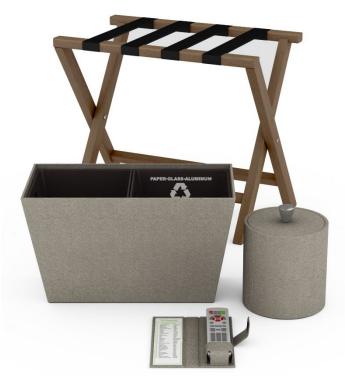

#### **Guest Room**

Pendry chose our Black Wave Textured Leather Match Cube Recycling Bin. Black Wave Textured Leather Match is one of our many Quick Ship collections, stocked at our warehouse in California. Our Evolution Luggage Racks, crafted from solid wood, is available in a variety of tones, including the Black shown below.