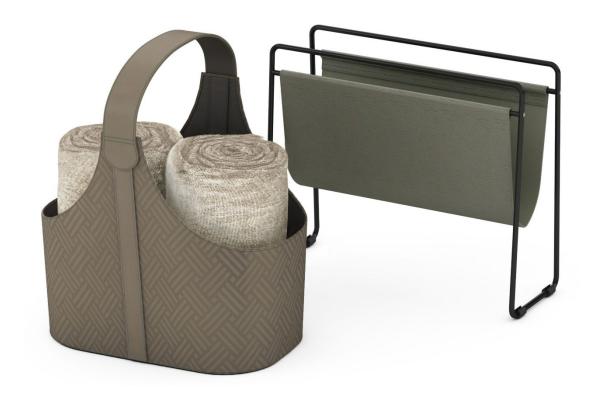

and muted earth tones. With every single detail conceived to enhance the guest experience, this intimate and luxurious yacht is as much a destination as the ports it visits.







Living Area











Guest Bathroom



Hamper







The Ritz-Carlton Yacht Collection, Evrima



# Pool and Spa









### Mandarin Oriental Palace, Luzern

Working with the GM and his team, we designed over 50+ custom accessories for this exquisite property. Varying design by room type, we imagined and incorporated bespoke yet nuanced detailing to ensure every single piece was truly one-of-a-kind and intimately connected to its space.



#### Guest Bathroom



#### Guest Room: Desk Area





### Guest Room: Bedside



Guest Room: Minibar



# Guest Room: Foyer and Closet Area



Guest Room: Sitting Area





# Renaissance Honolulu Hotel & Spa

We worked with the property's interior designer to create elegant bath and room accessories in soft neutral tones with impeccable detailing for this urban resort that is part of the Sky Ala Moana mixed use development.





#### **Guest Bath**

Our Pearl White Embroidered Leather Match accessories are elegant and clean with a pearlized sheen that catches the light and adds dimension. With our signature modern forms and exquisite craftsmanship, these pieces truly elevate the guest bath.



#### **Guest Room**

Embroidered Leather Match is available in a variety of colors, including Gray Metallic, as shown below in the Cube Wastebasket. Our Evolution Luggage Rack, meticulously hand-crafted from solid wood, impresses guests right off the bat as they unp