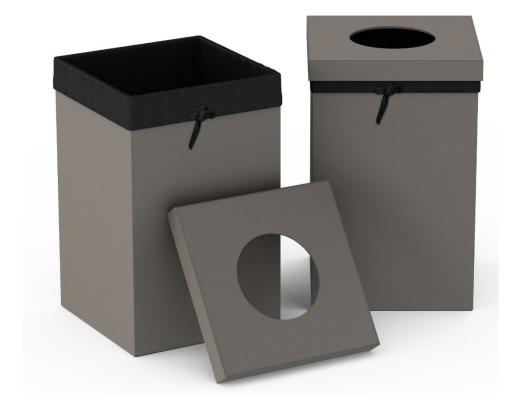

#### **Guest Room**

Pendry chose our Black Wave Textured Leather Match Cube Recycling Bin. Black Wave Textured Leather Match is one of our many Quick Ship collections, stocked at our warehouse in California. Our Evolution Luggage Racks, crafted from solid wood, is available in a variety of tones, including the Black shown below.