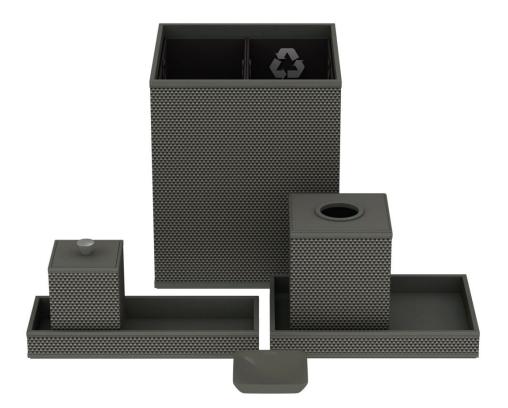

#### **Guest Room**

Pendry chose our Black Wave Textured Leather Match Cube Recycling Bin. Black Wave Textured Leather Match is one of our many Quick Ship collections, stocked at our warehouse in California. Our Evolution Luggage Racks, crafted from solid wood, is available in a variety of tones, including the Black shown below.