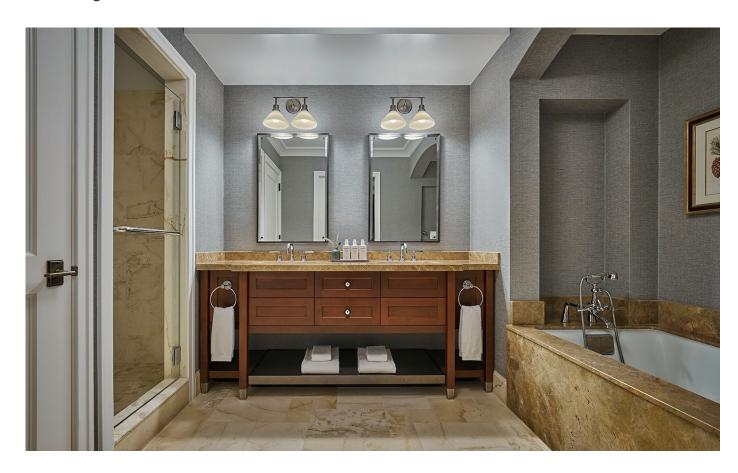

# Montage Deer Valley

As Montage's accessories partner, we develop two collections for this spectacular, fivestar property whose gorgeous interiors are inspired by the heritage and natural beauty of the region.

#### **Guest Bathroom**

Our bath caddies are hand-crafted from solid-wood, customized to the specs of the tub (for a perfect fit) and offered in a range of wood tones and forms. Earthy and luxurious at the same time, they are substantial and distinctive, tempting weary skiers to indulge in the gorgeous marble tubs, and elevating the guest bath experience in a meaningful way.