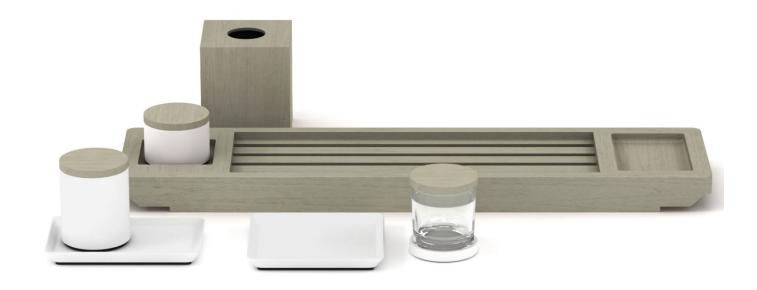

### Mandarin Oriental Palace, Luzern

Working with the GM and his team, we designed over 50+ custom accessories for this exquisite property. Varying design by room type, we imagined and incorporated bespoke yet nuanced detailing to ensure every single piece was truly one-of-a-kind and intimately connected to its space.

#### Guest Bathroom

#### Guest Room: Desk Area

### Guest Room: Bedside

Guest Room: Minibar

# Guest Room: Foyer and Closet Area

Guest Room: Sitting Area