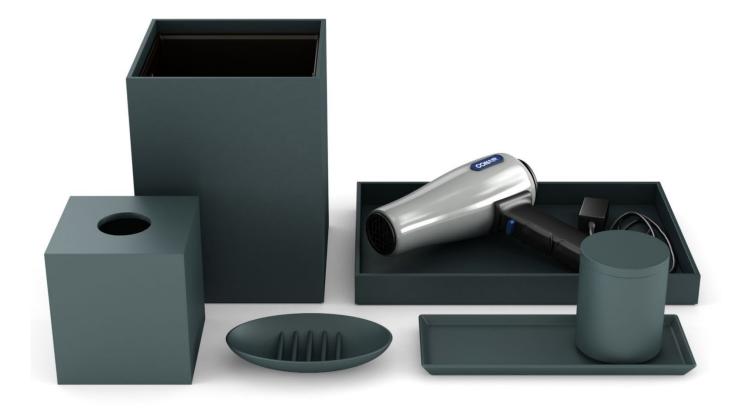

# Grand Hyatt Atlanta, Buckhead

The design team chose our through-body resin accessories in a custom Pantone with a matte finish for this luxurious downtown Buckhead hotel.

#### **Guest Bath Accessories**

Sleek, modern and weighty-in-feel, our hand-cast resin bath accessories elevate the guest bath experience and impress with exquisite craftsmanship and impeccable detailing. We craft our resin accessories in a variety of textures, including Opaque (as shown below), "Sand" and "Glass," and have the ability to match any Pantone, Sherwin Williams or Benjamin Moore color reference. These same accessories were also installed at Grand Hyatt Washington DC.