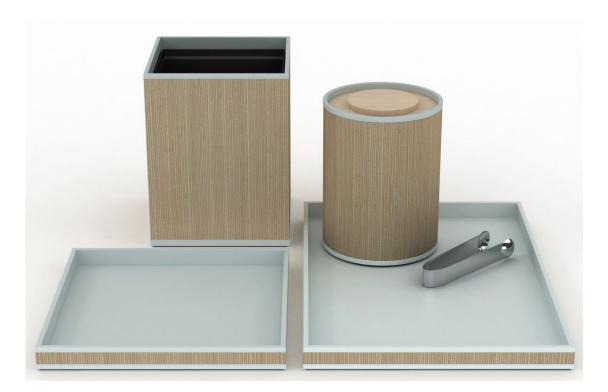

# Hilton Okinawa Miyako Island Resort

The interiors of this spectacular new property celebrate the island's unique culture and natural beauty, incorporating design elements inspired by the Miyako Blue Sea and its surroundings. Bespoke touches, such as locally sourced artwork and our hand-crafted guest room and bath accessories, contribute to the refined and luxurious ambience.

#### Guest Room and Guest Bath Accessories

Our richly-textured, Broadweave, Gray-Metallic Leather Match lends a warm, earthy contrast to the beachy, nature-inspired interiors. This proprietary finish, crafted by the skilled artisans at our company-owned factory in Indonesia, features exquisite detailing, including a meticulously woven, broadweave pattern, pearlized sheen and hand-stitched trim.