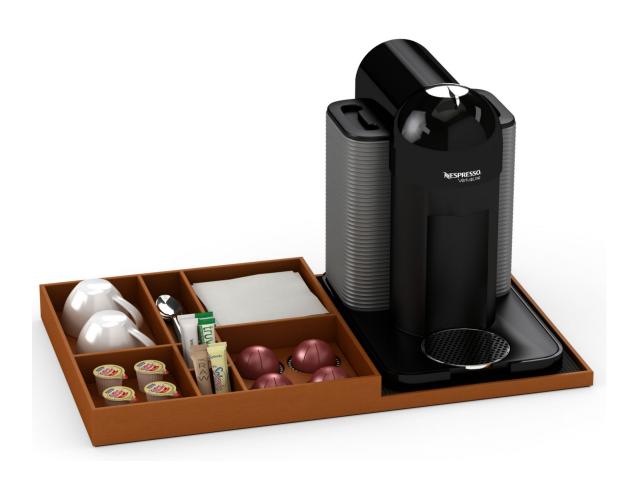

e of existing forms, including Quick Ship options
- We often customize, creating pieces to perfectly fit their spaces that are designed around the property's unique offering
  - No up-charge for custom (prices are based on material and labor required)
  - Creative problem solving to address specific constraints
- Intentional, cohesive design demonstrates immaculate attention to detail; every touchpoint reenforces (or diminishes) guest impressions

#### Illustrative Coffee / Tea Machine & Condiment Trays





- Trays sized to fit any coffee/espresso machines and the accompanying condiments (e.g., Nespresso, Keurig, Lavazza, Illy, etc.)
- Notched in back to accommodate cord
- Wide range of leather match and woven finishes available

### Illustrative Coffee / Tea Machine & Condiment Trays







### Selected Coffee / Tea Machine & Condiment Trays







#### Selected Coffee / Tea Setup Boxes





- Ability to create vertical space with multi-level designs
- This model allows for items (e.g., coffee machine, mugs, etc.) to sit on top of the piece while the accompanying condiments are housed inside
- Reduces clutter and minimizes counter-space required

# Selected Coffee / Tea Setup Boxes







#### Selected Coffee / Tea Condiment Accessories







- Smaller format boxes and trays may house coffee and tea condiments
- Variety of shapes, sizes, finishes and lid options
- Ability to incorporate different colors and textures to add additional design interest
- Ability to silkscreen logo, message, or pattern on interior or exterior

### Selected Coffee / Tea Setup Drawer Inserts