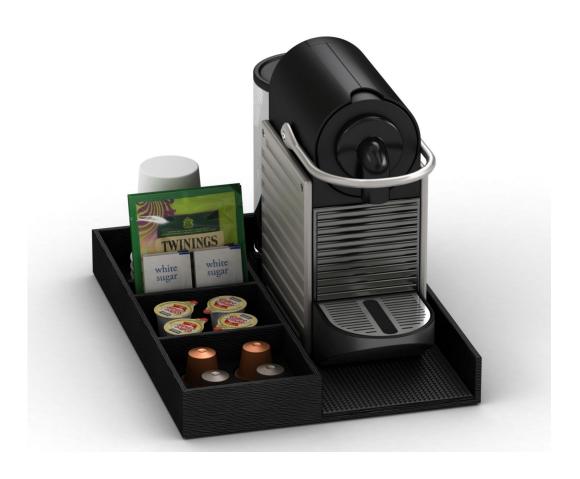

#### Illustrative Coffee / Tea Machine & Condiment Trays

- Trays sized to fit any coffee/espresso machines and the accompanying condiments (e.g., Nespresso, Keurig, Lavazza, Illy, etc.)
- Notched in back to accommodate cord
- Wide range of leather match and woven finishes available

### Illustrative Coffee / Tea Machine & Condiment Trays