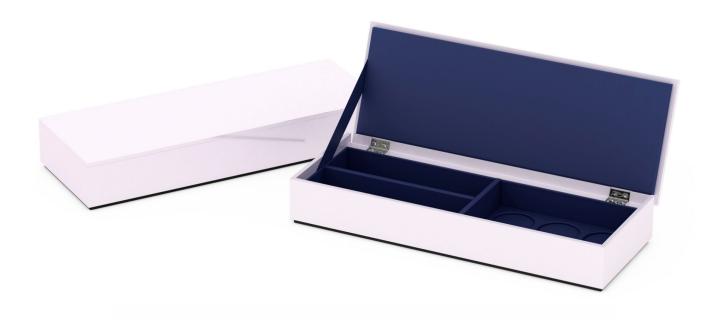

#### Selected Coffee / Tea Condiment Accessories

- Smaller format boxes and trays may house coffee and tea condiments
- Variety of shapes, sizes, finishes and lid options
- Ability to incorporate different colors and textures to add additional design interest
- Ability to silkscreen logo, message, or pattern on interior or exterior