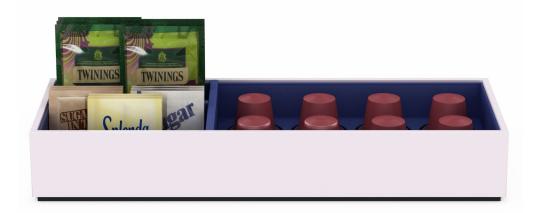

#### Selected Coffee / Tea Condiment Accessories

- Smaller format boxes and trays may house coffee and tea condiments
- Variety of shapes, sizes, finishes and lid options
- Ability to incorporate different colors and textures to add additional design interest
- Ability to silkscreen logo, message, or pattern on interior or exterior