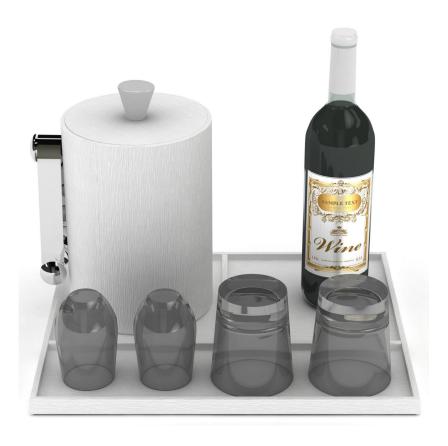

e the accompanying condiments are housed inside
- Reduces clutter and minimizes counter-space required

# Selected Coffee / Tea Setup Boxes







#### Selected Coffee / Tea Condiment Accessories







- Smaller format boxes and trays may house coffee and tea condiments
- Variety of shapes, sizes, finishes and lid options
- Ability to incorporate different colors and textures to add additional design interest
- Ability to silkscreen logo, message, or pattern on interior or exterior

### Selected Coffee / Tea Setup Drawer Inserts





- Drawer inserts allow for clean, luxurious display when minibar items are housed inside case goods
- Customized to ensure perfect and artful organization inside drawer
- Typically designed in our Leather Match finish

## Illustrative Cold Beverage Setups