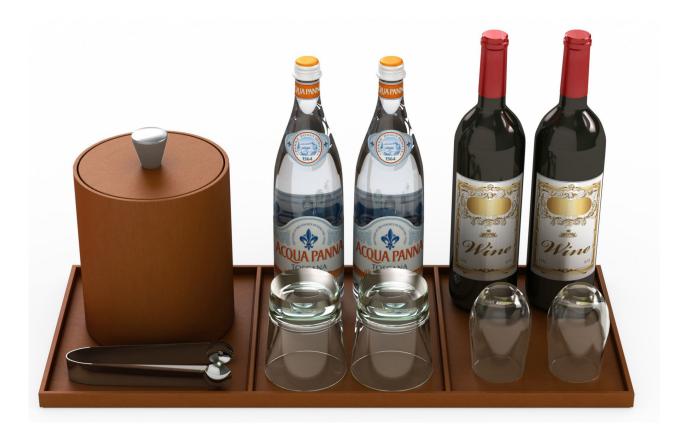

the accompanying condiments are housed inside
- Reduces clutter and minimizes counter-space required

# Selected Coffee / Tea Setup Boxes







#### Selected Coffee / Tea Condiment Accessories







- Smaller format boxes and trays may house coffee and tea condiments
- Variety of shapes, sizes, finishes and lid options
- Ability to incorporate different colors and textures to add additional design interest
- Ability to silkscreen logo, message, or pattern on interior or exterior

### Selected Coffee / Tea Setup Drawer Inserts





- Drawer inserts allow for clean, luxurious display when minibar items are housed inside case goods
- Customized to ensure perfect and artful organization inside drawer
- Typically designed in our Leather Match finish

## Illustrative Cold Beverage Setups