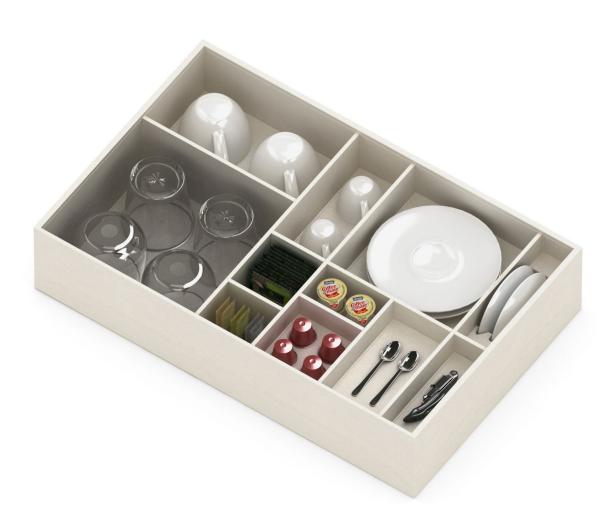

#### Illustrative Coffee / Tea Machine & Condiment Trays

- Trays sized to fit any coffee/espresso machines and the accompanying condiments (e.g., Nespresso, Keurig, Lavazza, Illy, etc.)
- Notched in back to accommodate cord
- Wide range of leather match and woven finishes available

### Illustrative Coffee / Tea Machine & Condiment Trays

### Selected Coffee / Tea Machine & Condiment Trays