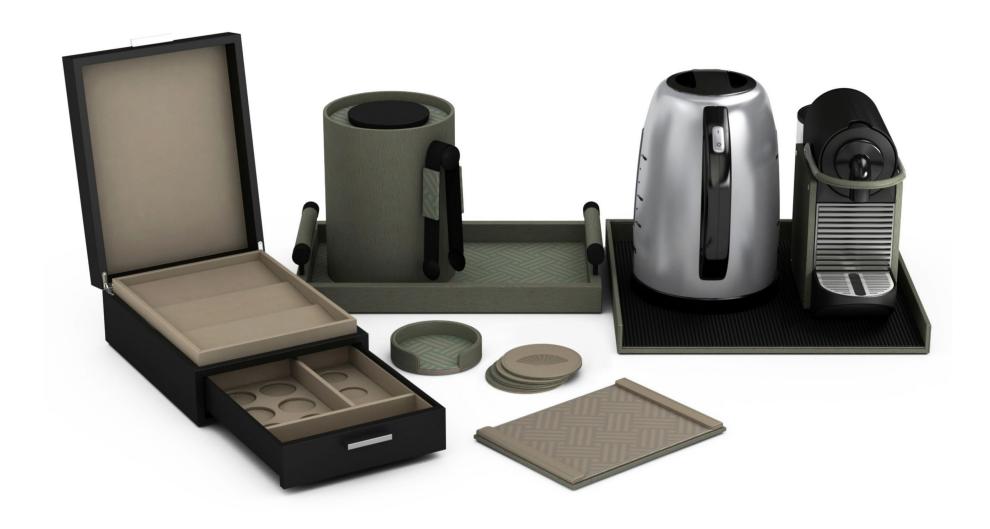

### Selected Coffee / Tea Machine & Condiment Trays

#### Selected Coffee / Tea Setup Boxes

- Ability to create vertical space with multi-level designs
- This model allows for items (e.g., coffee machine, mugs, etc.) to sit on top of the piece while the accompanying condiments are housed inside
- Reduces clutter and minimizes counter-space required

# Selected Coffee / Tea Setup Boxes