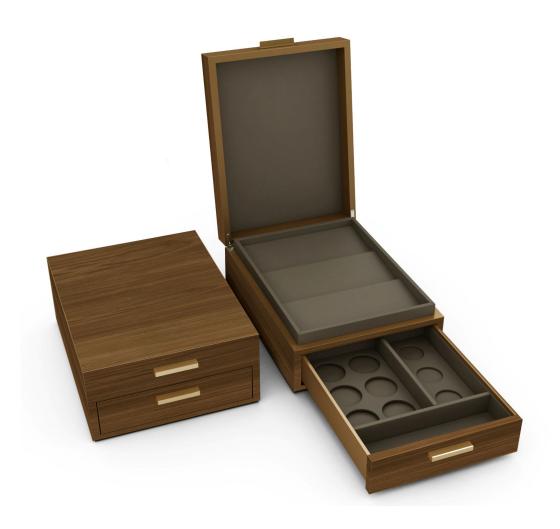

#### Selected Coffee / Tea Setup Boxes

- Ability to create vertical space with multi-level designs
- This model allows for items (e.g., coffee machine, mugs, etc.) to sit on top of the piece while the accompanying condiments are housed inside
- Reduces clutter and minimizes counter-space required

# Selected Coffee / Tea Setup Boxes