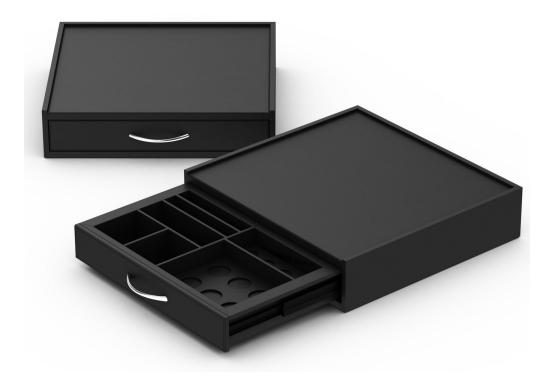

### Selected Coffee / Tea Setup Drawer Inserts

- Drawer inserts allow for clean, luxurious display when minibar items are housed inside case goods
- Customized to ensure perfect and artful organization inside drawer
- Typically designed in our Leather Match finish