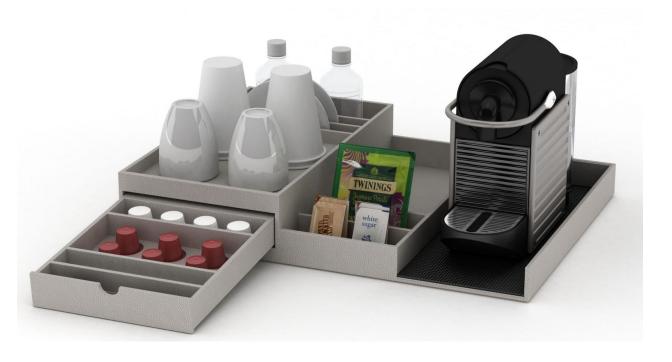

customize, creating pieces to perfectly fit their spaces that are designed around the property's unique offering
  - No up-charge for custom (prices are based on material and labor required)
  - Creative problem solving to address specific constraints
- Intentional, cohesive design demonstrates immaculate attention to detail; every touchpoint reenforces (or diminishes) guest impressions

#### Illustrative Coffee / Tea Machine & Condiment Trays





- Trays sized to fit any coffee/espresso machines and the accompanying condiments (e.g., Nespresso, Keurig, Lavazza, Illy, etc.)
- Notched in back to accommodate cord
- Wide range of leather match and woven finishes available

### Illustrative Coffee / Tea Machine & Condiment Trays







### Selected Coffee / Tea Machine & Condiment Trays







#### Selected Coffee / Tea Setup Boxes





- Ability to create vertical space with multi-level designs
- This model allows for items (e.g., coffee machine, mugs, etc.) to sit on top of the piece while the accompanying condiments are housed inside
- Reduces clutter and minimizes counter-space required

# Selected Coffee / Tea Setup Boxes







#### Selected Coffee / Tea Condiment Accessories







- Smaller format boxes and trays may house coffee and tea condiments
- Variety of shapes, sizes, finishes and lid options
- Ability to incorporate different colors and textures to add additional design interest
- Ability to silkscreen logo, message, or pattern on interior or exterior

### Selected Coffee / Tea Setup Drawer Inserts





- Drawer inserts allow for clean, luxurious display when