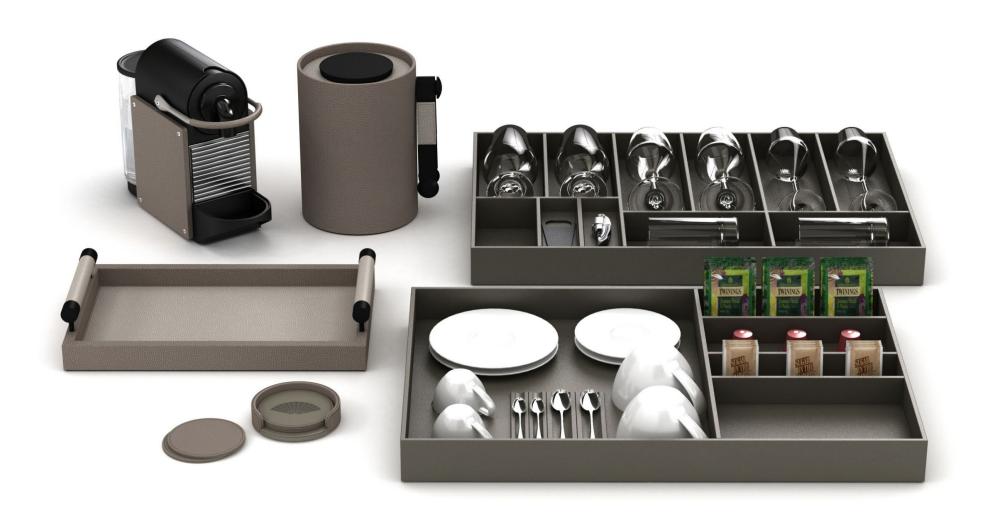

#### Illustrative Coffee / Tea Machine & Condiment Trays

- Trays sized to fit any coffee/espresso machines and the accompanying condiments (e.g., Nespresso, Keurig, Lavazza, Illy, etc.)
- Notched in back to accommodate cord
- Wide range of leather match and woven finishes available

### Illustrative Coffee / Tea Machine & Condiment Trays