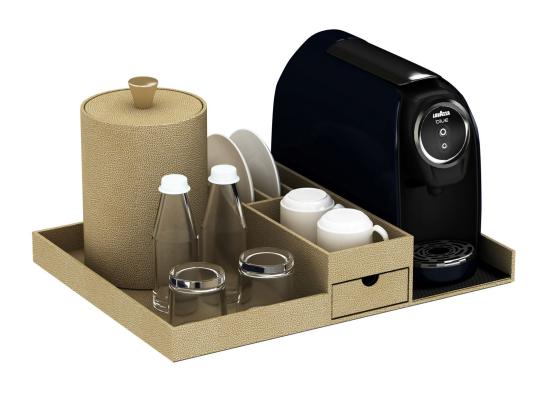

#### Illustrative Coffee / Tea Machine & Condiment Trays

- Trays sized to fit any coffee/espresso machines and the accompanying condiments (e.g., Nespresso, Keurig, Lavazza, Illy, etc.)
- Notched in back to accommodate cord
- Wide range of leather match and woven finishes available

### Illustrative Coffee / Tea Machine & Condiment Trays