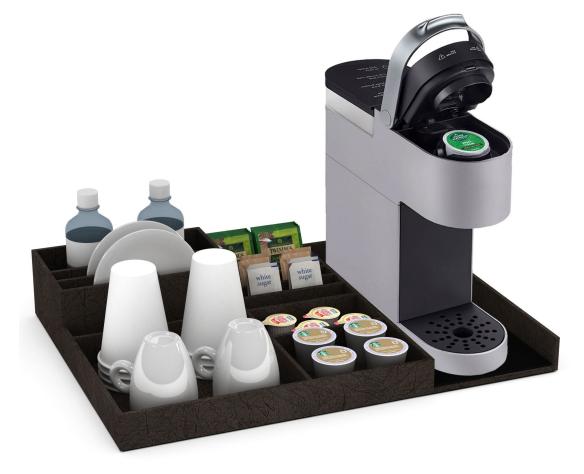

of existing forms, including Quick Ship options
- We often customize, creating pieces to perfectly fit their spaces that are designed around the property's unique offering
  - No up-charge for custom (prices are based on material and labor required)
  - Creative problem solving to address specific constraints
- Intentional, cohesive design demonstrates immaculate attention to detail; every touchpoint reenforces (or diminishes) guest impressions

#### Illustrative Coffee / Tea Machine & Condiment Trays





- Trays sized to fit any coffee/espresso machines and the accompanying condiments (e.g., Nespresso, Keurig, Lavazza, Illy, etc.)
- Notched in back to accommodate cord
- Wide range of leather match and woven finishes available

### Illustrative Coffee / Tea Machine & Condiment Trays







### Selected Coffee / Tea Machine & Condiment Trays







#### Selected Coffee / Tea Setup Boxes





- Ability to create vertical space with multi-level designs
- This model allows for items (e.g., coffee machine, mugs, etc.) to sit on top of the piece while the accompanying condiments are housed inside
- Reduces clutter and minimizes counter-space required

# Selected Coffee / Tea Setup Boxes







#### Selected Coffee / Tea Condiment Accessories







- Smaller format boxes and trays may house coffee and tea condiments
- Variety of shapes, sizes, finishes and lid options
- Ability to incorporate different colors and textures to add additional design interest
- Ability to silkscreen logo, message, or pattern on interior or exterior

### Selected Coffee / Tea Setup Drawer Inserts