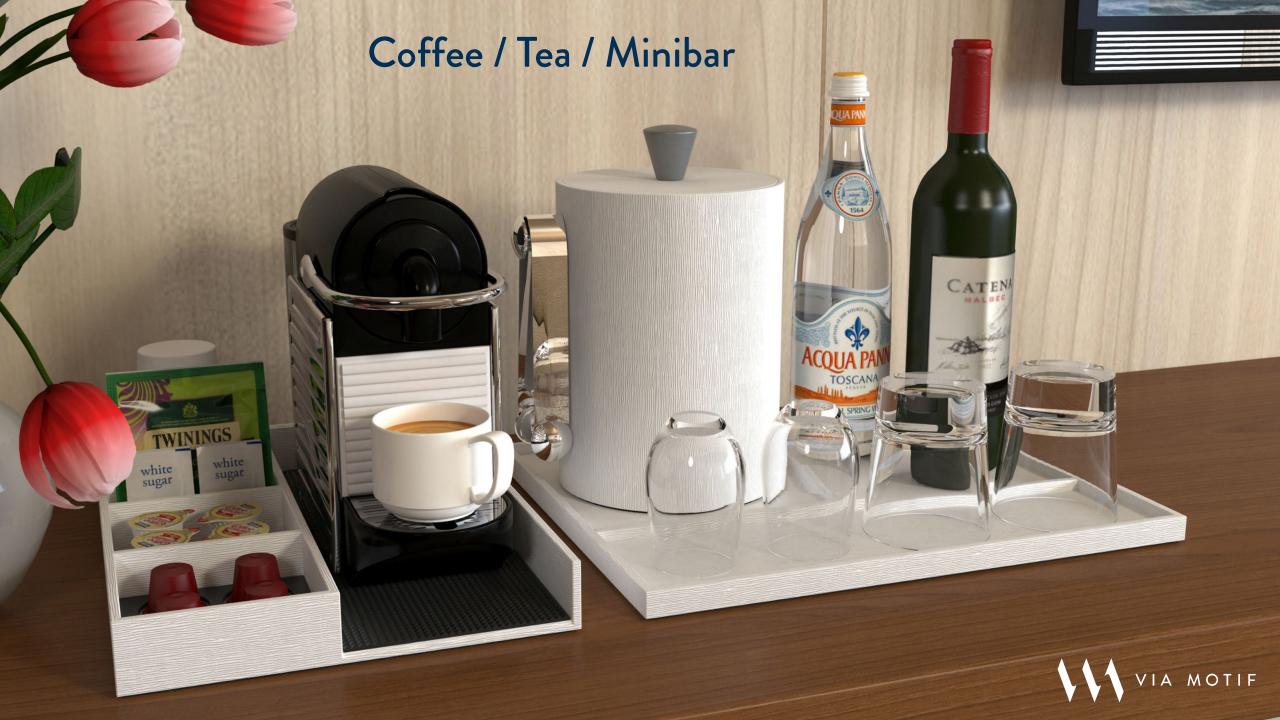

# Coffee / Tea / Minibar Setups

- Elegant display and smart organization elevates the in-room offering and enhances the guest experience
  - Trays/Boxes: open, sectioned, single or multi-level
  - In-Drawer organization: drawer inserts
  - Ice buckets, coasters, tongs
- We have a wide range of existing forms, including Quick Ship options
- We often customize, creating pieces to perfectly fit their spaces that are designed around the property's unique offering
  - No up-charge for custom (prices are based on material and labor required)
  - Creative problem solving to address specific constraints
- Intentional, cohesive design demonstrates immaculate attention to detail; every touchpoint reenforces (or diminishes) guest impressions

#### Illustrative Coffee / Tea Machine & Condiment Trays

- Trays sized to fit any coffee/espresso machines and the accompanying condiments (e.g., Nespresso, Keurig, Lavazza, Illy, etc.)
- Notched in back to accommodate cord
- Wide range of leather match and woven finishes available