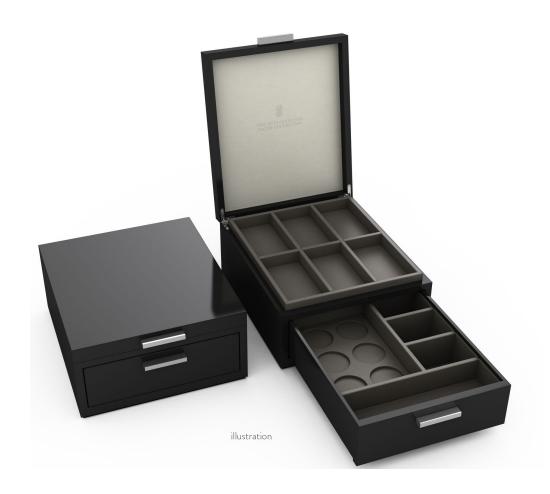

#### Selected Coffee / Tea Setup Boxes

- Ability to create vertical space with multi-level designs
- This model allows for items (e.g., coffee machine, mugs, etc.) to sit on top of the piece while the accompanying condiments are housed inside
- Reduces clutter and minimizes counter-space required

# Selected Coffee / Tea Setup Boxes